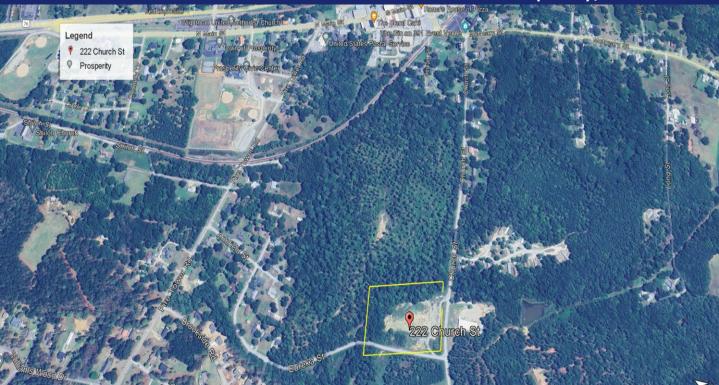

### 4.95+/- Acres Commercial Land for Sale

# 222 Church St. Prosperity, SC

#### Corner Lot with just under 5 acres. Public Sewer & Water

#### **Property Features:**

- Flat Topography. Public Sewer & Water
- Zoned GC-General Commercial
- CPD 4,432. 5 mile population 5,712
- 5.9 miles to I-26. 6 miles to metro Newberry
- 9 miles to Lake Murray