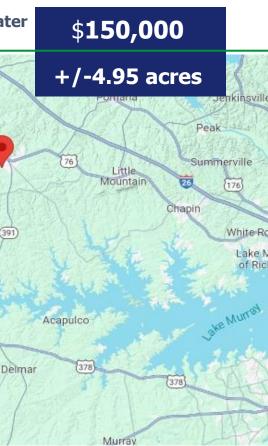

### 4.95+/- Acres Commercial Land for Sale

#### **Property Features:**

- Flat Topography. Public Sewer & Water
- Zoned GC-General Commercial
- CPD 4,432. 5 mile population 5,712
- 5.9 miles to I-26. 6 miles to metro Newberry
- 9 miles to Lake Murray