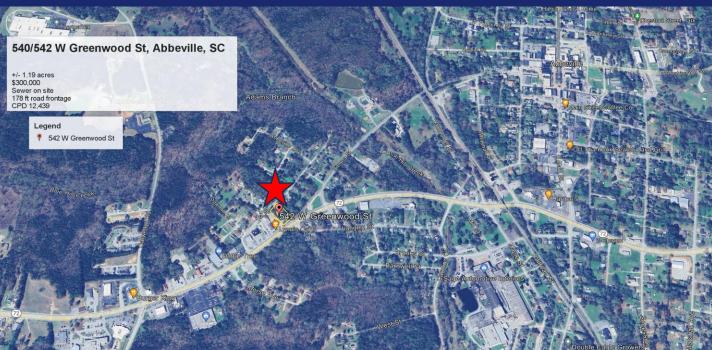

### 1.19+/- Acres Commercial Land for Sale

540 & 542 W Greenwood St, Abbeville, SC

Retail corridor in Abbeville. Flat Topo. Great for development or investment.

#### **Property Features:**

- 178 ft frontage on Hwy 72, W Greenwood St.
- Sewer, water in place. Zoned C-1. CPD 12,439
- · Combines 540 and 542 W. Greenwood St.
- 3 income producing rentals w/ tenants in place.
- Tax map ID's: 122-05-01-017 & 122-05-01-018
- 5 mile population 8,811