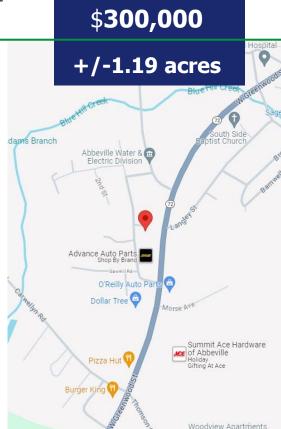

corridor in Abbeville. Flat Topo. Great for development or investment.

#### **Property Features:**

- 178 ft frontage on Hwy 72, W Greenwood St.
- Sewer, water in place. Zoned C-1. CPD 12,439
- · Combines 540 and 542 W. Greenwood St.
- 3 income producing rentals w/ tenants in place.
- Tax map ID's: 122-05-01-017 & 122-05-01-018
- 5 mile population 8,811

CONTACT

Chad Roache 864.275-0477 chad@spencerhines.com

#### **WWW.SPENCERHINES.COM**

COMMERCIAL REAL ESTATE SALES, LEASING, & INVESTMENTS 380 S. Pine Street, Spartanburg, SC 29302 - 864.583.1001

No warranty or representation, expressed or implied, is made to the accuracy of the information contained herein, and the same is submitted subject to errors, omissions, change of price, rental or other conditions, imposed by the principles.





## 1.19+/- Acres Commercial Land for Sale

540 & 542 W Greenwood St, Abbeville, SC

### **GIS Aerial**



### Surrounding Area



#### WWW.SPENCERHINES.COM

COMMERCIAL REAL ESTATE SALES, LEASING, & INVESTMENTS 380 S. Pine Street, Spartanburg, SC 29302 - 864.583.1001

No warranty or representation, expressed or implied, is made to the accuracy of the information contained herein, and the same is submitted subject to errors, omissions, change of price, rental or other conditions, imposed by the principles.

#### **CONTACT:**

Chad Roache 864.275.0477 chad@spencerhines.com



## **1.19+/- Acres Commercial Land for Sale**

540 & 542 W Greenwood St, Abbeville, SC

# **Property Photos**







View from corner of 540

1400sf home

540 from Hwy 72



View from mid property



View from 1st St