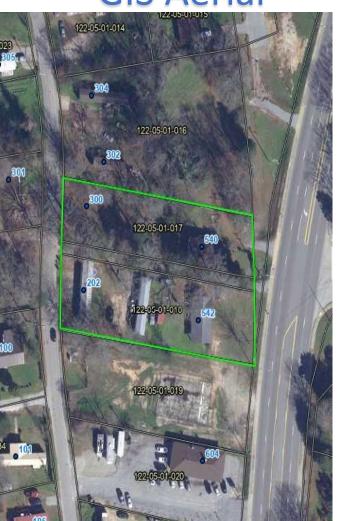

### **GIS Aerial**

#### **Property Features:**

- 178 ft frontage on Hwy 72, W Greenwood St.
- Sewer, water in place. Zoned C-1. CPD 12,439
- · Combines 540 and 542 W. Greenwood St.
- 3 income producing rentals w/ tenants in place.
- Tax map ID's: 122-05-01-017 & 122-05-01-018
- 5 mile population 8,811