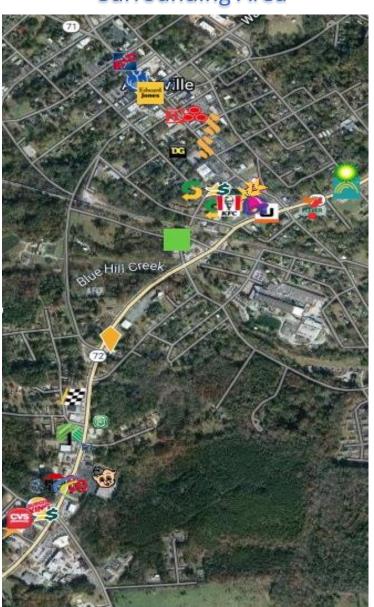

Greenwood St.
- Sewer, water in place. Zoned C-1. CPD 12,439
- · Combines 540 and 542 W. Greenwood St.
- 3 income producing rentals w/ tenants in place.
- Tax map ID's: 122-05-01-017 & 122-05-01-018
- 5 mile population 8,811

CONTACT

Chad Roache 864.275-0477 chad@spencerhines.com

#### **WWW.SPENCERHINES.COM**

COMMERCIAL REAL ESTATE SALES, LEASING, & INVESTMENTS 380 S. Pine Street, Spartanburg, SC 29302 - 864.583.1001

No warranty or representation, expressed or implied, is made to the accuracy of the information contained herein, and the same is submitted subject to errors, omissions, change of price, rental or other conditions, imposed by the principles.





## 1.19+/- Acres Commercial Land for Sale

540 & 542 W Greenwood St, Abbeville, SC

### **GIS Aerial**



### Surrounding Area



#### WWW.SPENCERHINES.COM

COMMERCIAL REAL ESTATE SALES, LEASING, & INVESTMENTS 380 S. Pine Street, Spartanburg, SC 29302 - 864.583.1001

No warranty or representation, expressed or implied, is made to the accuracy of the information contained herein, and the same is submitted subject to errors, omissions, change of price, rental or other conditions, imposed by the principles.

#### **CONTACT:**

Chad Roache 864.275.0477 chad@spencerhines.com



## **1.19+/- Acres Commercial Land for Sale**

540 & 542 W Greenwood St, Abbeville, SC

# **Property Photos**







View from corner of 540

1400sf home

540 from Hwy 72



View from mid property



View from 1st St

#### WWW.SPENCERHINES.COM

COMMERCIAL REAL ESTATE SALES, LEASING, & INVESTMENTS 380 S. Pine Street, Spartanburg, SC 29302 - 864.58