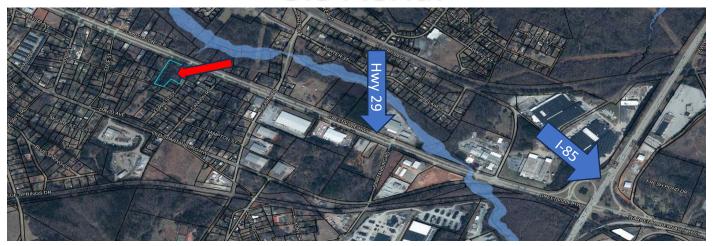

and for Sale

10509 Greenville Highway, Wellford, SC



### **Property Features:**

+/- 315 ft frontage on Hwy 29

+/- 17,661 CPD Hwy 29

• 5 mile population: 52,913

5 mile avg household income: \$80,532

Public Sewer & Water

• Tax map ID: 5-16-10-018.00

**CONTACT** 

Chad Roache 864.275-0477 chad@spencerhines.com

### WWW.SPENCERHINES.COM

COMMERCIAL REAL ESTATE SALES, LEASING, & INVESTMENTS 380 S. Pine Street, Spartanburg, SC 29302 - 864.583.1001

No warranty or representation, expressed or implied, is made to the accuracy of the information contained herein, and the same is submitted subject to errors, omissions, change of price, rental or other conditions, imposed by the principles.





## 3.4+/- Acres Commercial Land for Sale

10509 Greenville Hwy, Wellford, SC

# **GIS Aerial**



# Surrounding Area



#### WWW.SPENCERHINES.COM

COMMERCIAL REAL ESTATE SALES, LEASING, & INVESTMENTS 380 S. Pine Street, Spartanburg, SC 29302 - 864.583.1001

No warranty or representation, expressed or implied, is made to the accuracy of the information contained herein, and the same is submitted subject to errors, omissions, change of price, rental or other conditions, imposed by the principles.

## **CONTACT:**

Chad Roache 864.275.0477 chad@spencerhines.com



## 3.4+/- Acres Commercial Land for Sale

10509 Greenville Hwy, Wellford, SC



## WWW.SPENCERHINES.COM

COMMERCIAL REAL ESTATE SALES, LEASING, & INVESTMENTS 380 S. Pine Street, Spartanburg, SC 29302 -864.583.1001

No warranty or representation, expressed or implied, is made to the accuracy of the information contained herein,