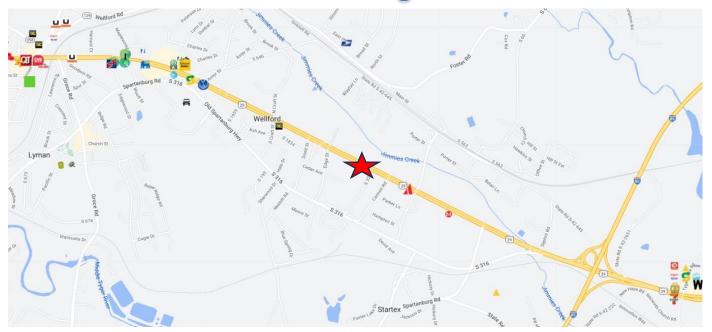

eenville Highway, Wellford, SC



### **Property Features:**

+/- 315 ft frontage on Hwy 29

+/- 17,661 CPD Hwy 29

• 5 mile population: 52,913

5 mile avg household income: \$80,532

Public Sewer & Water

• Tax map ID: 5-16-10-018.00

**CONTACT** 

Chad Roache 864.275-0477 chad@spencerhines.com

### WWW.SPENCERHINES.COM

COMMERCIAL REAL ESTATE SALES, LEASING, & INVESTMENTS 380 S. Pine Street, Spartanburg, SC 29302 - 864.583.1001

No warranty or representation, expressed or implied, is made to the accuracy of the information contained herein, and the same is submitted subject to errors, omissions, change of price, rental or other conditions, imposed by the principles.





## 3.4+/- Acres Commercial Land for Sale

10509 Greenville Hwy, Wellford, SC

# **GIS Aerial**



# Surrounding Area



#### WWW.SPENCERHINES.COM

COMMERCIAL REAL ESTATE SALES, LEASING, & INVESTMENTS 380 S. Pine Street, Spartanburg, SC 29302 - 864.583.1001

No warranty or representation, expressed or implied, is made to the accuracy of the information contained herein, and the same is submitted subject to errors, omissions, change of price, rental or other conditions, imposed by the principles.

## **CONTACT:**

Chad Roache 864.275.0477 chad@spencerhines.com



## 3.4+/- Acres Commercial Land for Sale

10509 Greenville Hwy, Wellford, SC



## WWW.SPENCERHINES.COM

COMMERCIAL REAL ESTATE SALES, LEASING, & INVESTMENTS 380 S. Pine Street, Spartanburg, SC 29302 -864.583.1001

No warranty or representation, expressed or implied, is made to the accuracy of the information contained herein, and the same is submi