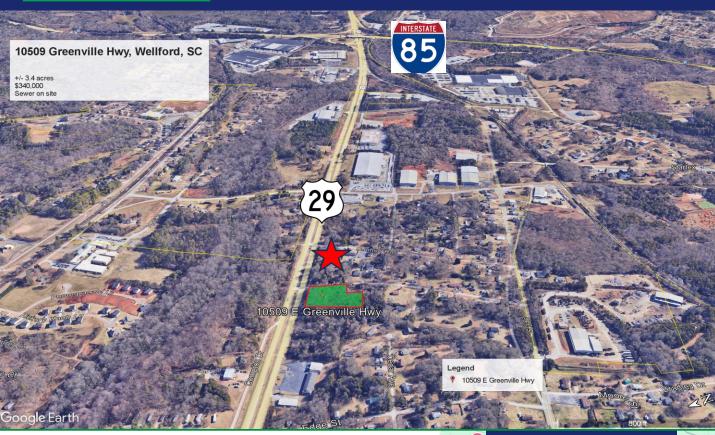

## 3.4+/- Acres Commercial Land for Sale

10509 Greenville Highway, Wellford, SC

### **Property Features:**

+/- 315 ft frontage on Hwy 29

+/- 17,661 CPD Hwy 29

• 5 mile population: 52,913

5 mile avg household income: \$80,532

Public Sewer & Water

• Tax map ID: 5-16-10-018.00

**CONTACT** 