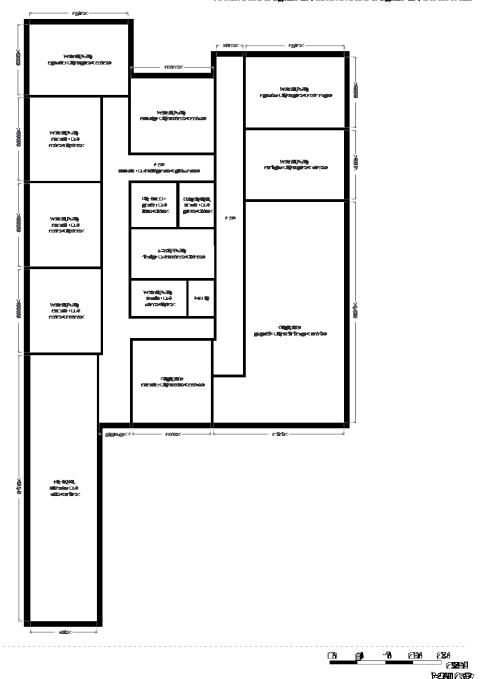

#### **Property Features**

- \*\*UPDATED LEASE RATE\*\*
- +/- 2,875 SF Class B Office Suite on the 1st Floor
- 8 Spacious Offices, 1 Workspace Room, Large Reception/Lobby, Kitchenette, Storage Areas and Restrooms
- +/- 50 Parking Spaces
- Convenient Access to Interstate 385 and Downtown Simpsonville
- Excellent for Medical or Professional Office Use
- Co-Tenants Include: Align Life, O'Malley Dental, Upstate Mental Wellness, and Banks & Poole Real Estate
- Landlord is Willing to Upfit for Suitable Tenant

#### ☐ Ground Floor

TOTAL AREA: BYERNEY CLARUNING AREA: BYERNEY CLAROOM S: 254

CONTACT

www.spencerhines.com