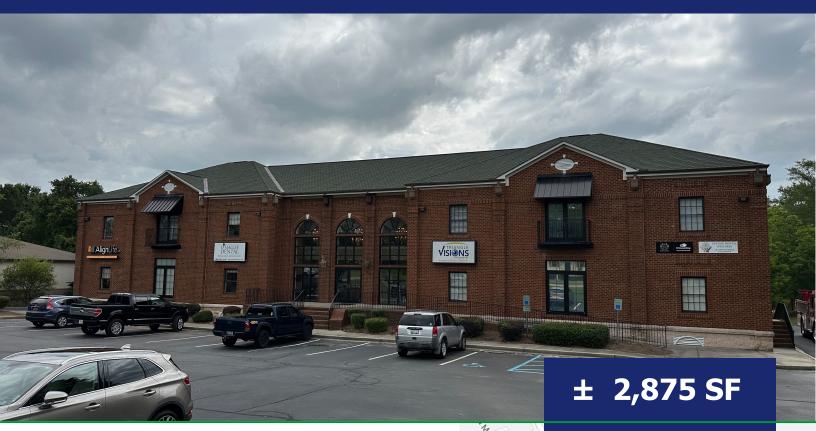

#### **Property Features**

- \*\*UPDATED LEASE RATE\*\*
- +/- 2,875 SF Class B Office Suite on the 1st Floor
- 8 Spacious Offices, 1 Workspace Room, Large Reception/Lobby, Kitchenette, Storage Areas and Restrooms
- +/- 50 Parking Spaces
- Convenient Access to Interstate 385 and Downtown Simpsonville
- Excellent for Medical or Professional Office Use
- Co-Tenants Include: Align Life, O'Malley Dental, Upstate Mental Wellness, and Banks & Poole Real Estate
- Landlord is Willing to Upfit for Suitable Tenant