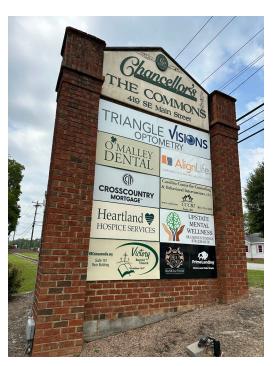

## PROFESSIONAL OFFICE SUITE FOR LEASE

419 SE Main Street, Simpsonville, SC 29681

#### **Property Features**

- \*\*UPDATED LEASE RATE\*\*
- +/- 2,875 SF Class B Office Suite on the 1st Floor
- 8 Spacious Offices, 1 Workspace Room, Large Reception/Lobby, Kitchenette, Storage Areas and Restrooms
- +/- 50 Parking Spaces
- Convenient Access to Interstate 385 and Downtown Simpsonville
- Excellent for Medical or Professional Office Use
- Co-Tenants Include: Align Life, O'Malley Dental, Upstate Mental Wellness, and Banks & Poole Real Estate
- Landlord is Willing to Upfit for Suitable Tenant