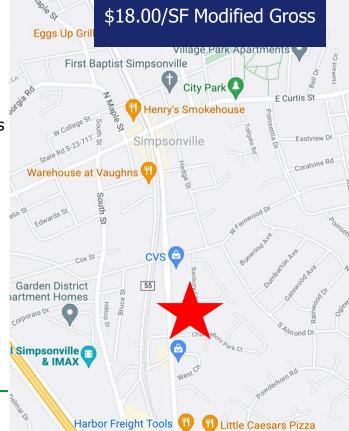

## PROFESSIONAL OFFICE SUITE FOR LEASE

419 SE Main Street, Simpsonville, SC 29681

# PROFESSIONAL OFFICE SUITE FOR LEASE

419 SE Main Street, Simpsonville, SC 29681