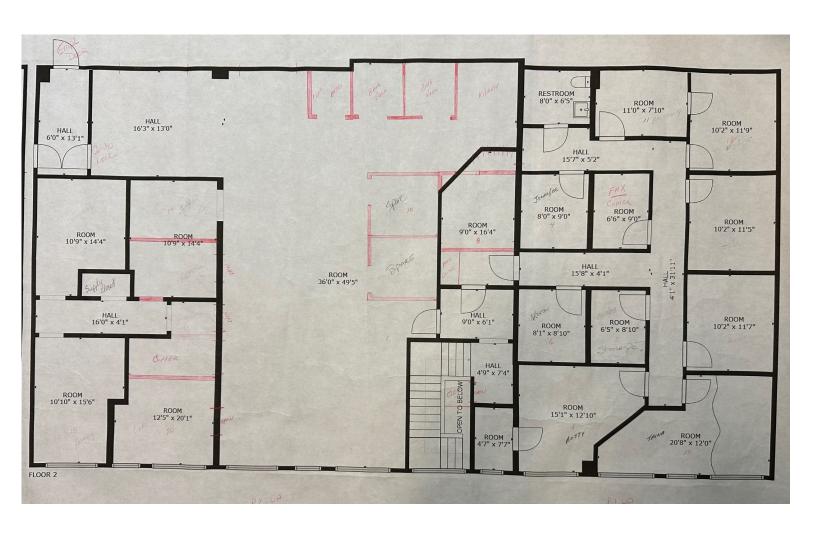

## **PROFESSIONAL OFFICE AVAILABLE FOR LEASE**

930 S Pine Street, Spartanburg, SC 29302

- \*\*NEW LEASE RATE\*\*
- +/- 4,000 SF Class B Office Space with Professional Finishes
  - 17 Private Offices, Storage Rooms, 3 Restrooms, Large Open Areas
- Second Floor Space
- Located Just Minutes From Downtown Spartanburg and on the Mary Black Rail Trail
- Monument Sign with Plenty of Onsite Parking
- Landlord is Open to Subdividing
- Ideal Space for Single/Multi-Tenant Office Users
- Great Location on South Pine Street with High Visibility