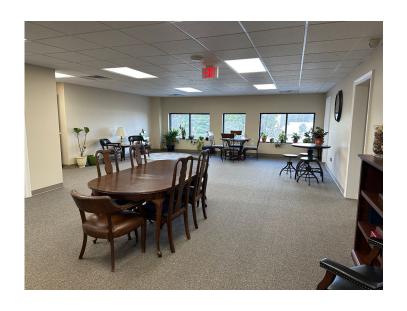

## **PROFESSIONAL OFFICE AVAILABLE FOR LEASE**

930 S Pine Street, Spartanburg, SC 29302

- \*\*NEW LEASE RATE\*\*
- +/- 4,000 SF Class B Office Space with Professional Finishes
  - 17 Private Offices, Storage Rooms, 3 Restrooms, Large Open Areas
- Second Floor Space
- Located Just Minutes From Downtown Spartanburg and on the Mary Black Rail Trail
- Monument Sign with Plenty of Onsite Parking
- Landlord is Open to Subdividing
- Ideal Space for Single/Multi-Tenant Office Users
- Great Location on South Pine Street with High Visibility