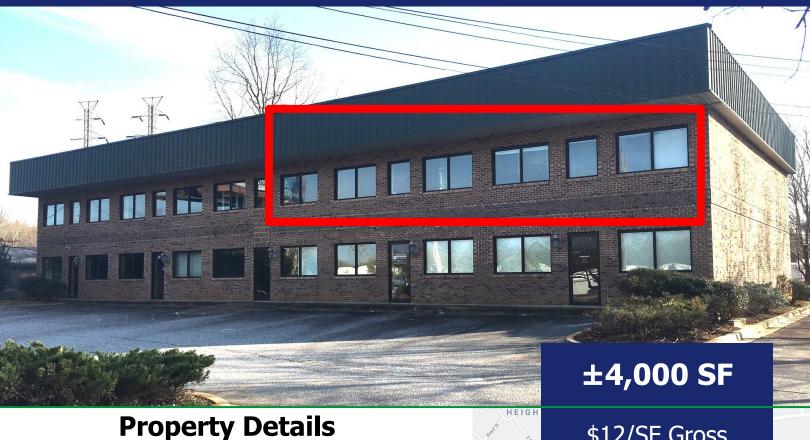

## **PROFESSIONAL OFFICE AVAILABLE FOR LEASE**

930 S Pine Street, Spartanburg, SC 29302

- \*\*NEW LEASE RATE\*\*
- +/- 4,000 SF Class B Office Space with Professional Finishes
  - 17 Private Offices, Storage Rooms, 3 Restrooms, Large Open Areas
- Second Floor Space
- Located Just Minutes From Downtown Spartanburg and on the Mary Black Rail Trail
- Monument Sign with Plenty of Onsite Parking
- Landlord is Open to Subdividing
- Ideal Space for Single/Multi-Tenant Office Users
- Great Location on South Pine Street with High Visibility

\$12/SF Gross

Ingles Marke