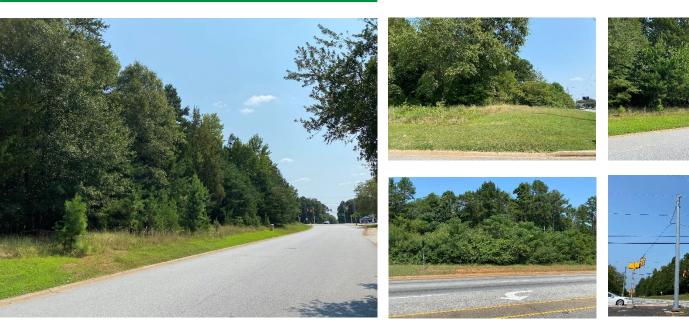

Multi-Family Site, Senior Housing / Assisted Living, or Commercial Mixed Use

W. BUTLER ROAD IN MAULDIN

- High traffic, high visibility, flat topography
- · Located next to the Mauldin Library and close to grocery, shopping & gas
- Signalized intersection with side road access to property
- Tax Map #: M008020100300
- Zoned City of Mauldin, R-M

### CONTACT

Evan Wilkins | (864) 616-4900 evanhines@spencerhines.com

No warranty or representation, expressed or implied, is made to the accuracy of the information contained herein, and the same is submitted subject to errors, omissions, change of price, rental or other conditions, imposed by the principles.

SPENCER/HINES

SALES PRICE: \$2,100,000.00









## DEVELOPMENT LAND FOR SALE

W. Butler Rd, Mauldin, SC 29662

#### SITE PHOTOGRAPHY



#### DEMOGRAPHICS

| Population                 |        |         |         |
|----------------------------|--------|---------|---------|
| 2010 Population            | 32,871 | 98,160  | 343,333 |
| 2021 Population            | 40,525 | 120,697 | 413,119 |
| 2026 Population Projection | 43,524 | 129,588 | 442,314 |
| Annual Growth 2010-2021    | 2.1%   | 2.1%    | 1.8%    |
| Annual Growth 2021-2026    | 1.5%   | 1.5%    | 1.4%    |

| Households                |        |        |         |
|---------------------------|--------|--------|---------|
| 2010 Households           | 13,384 | 39,677 | 135,589 |
| 2021 Households           | 16,561 | 48,691 | 162,682 |
| 2026 Household Projection | 17,780 | 52,220 | 173,984 |
| Annual Growth 2010-2021   | 2.0%   | 1.8%   | 1.4%    |
| Annual G