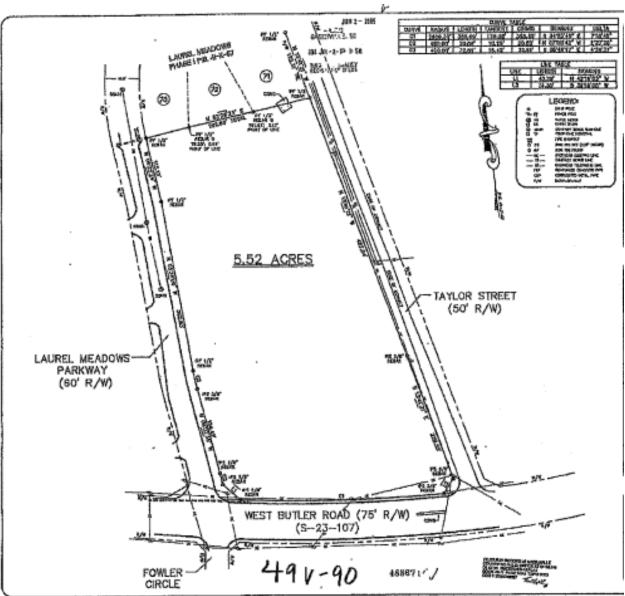

### DEVELOPMENT LAND FOR SALE

W. Butler Rd, Mauldin, SC 29662

#### SURVEY

e . . 16°