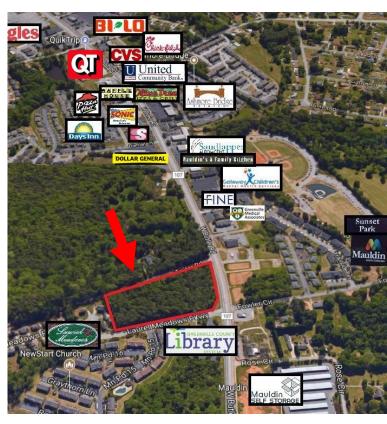

W. BUTLER ROAD IN MAULDIN

- High traffic, high visibility, flat topography
- · Located next to the Mauldin Library and close to grocery, shopping & gas
- Signalized intersection with side road access to property
- Tax Map #: M008020100300
- Zoned City of Mauldin, R-M