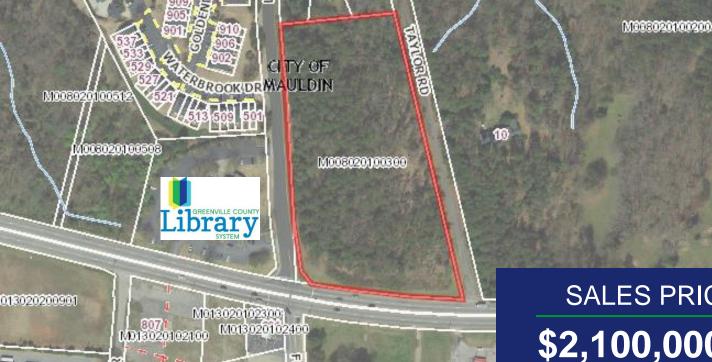

### ibrary 013020200901 M0130201023001 M013020102400 M013020102100 PRIME DEVELOPMENT LAND ON

- +/-5.52 acres on W. Butler Rd. For Sale
- Great opportunity for Multi-Family Site, Senior Housing / Assisted Living, or Commercial Mixed Use

W. BUTLER ROAD IN MAULDIN

- High traffic, high visibility, flat topography
- · Located next to the Mauldin Library and close to grocery, shopping & gas
- Signalized intersection with side road access to property
- Tax Map #: M008020100300
- Zoned City of Mauldin, R-M

SPENCER/HINES

SALES PRICE: \$2,100,000.00