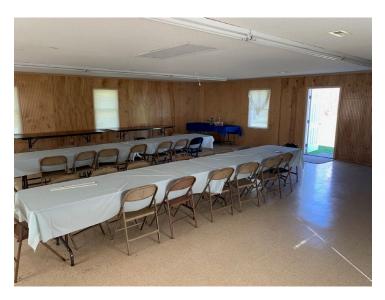

S





## Sale Price: \$225,000

### PROPERTY FEATURES

- Current Use Baptist Church
- 20 Pews for 150+/- Seating Capacity in Sanctuary
- 4500 SF +/- Main Building
- 1000 SF +/- Detached Fellowship Hall
- 1.64 AC with Ample Parking and Room for Future Expansion
- Easy Access to Hwy 11, Located between Downtown Campobello and I-26



CONTACT

# Jeff Howard 864.641.5298 jhoward@spencerhines.com

#### WWW.SPENCERHINES.COM

COMMERCIAL REAL ESTATE SALES, LEASING, & INVESTMENTS 380 S. Pine Street, Spartanburg, SC - 864.583.1001

No warranty or representation, expressed or implied, is made to the accuracy of the information contained herein, and the same is submitted subject to errors, omissions, change of price, rental or other conditions, imposed by the principles.



#### FELLOWSHIP BUILDING





CLASSROOMS