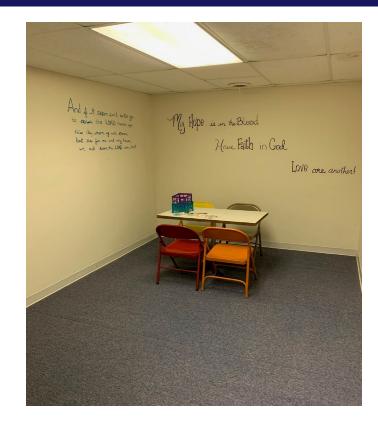

5,000

### PROPERTY FEATURES

- Current Use Baptist Church
- 20 Pews for 150+/- Seating Capacity in Sanctuary
- 4500 SF +/- Main Building
- 1000 SF +/- Detached Fellowship Hall
- 1.64 AC with Ample Parking and Room for Future Expansion
- Easy Access to Hwy 11, Located between Downtown Campobello and I-26



CONTACT

# Jeff Howard 864.641.5298 jhoward@spencerhines.com

#### WWW.SPENCERHINES.COM

COMMERCIAL REAL ESTATE SALES, LEASING, & INVESTMENTS 380 S. Pine Street, Spartanburg, SC - 864.583.1001

No warranty or representation, expressed or implied, is made to the accuracy of the information contained herein, and the same is submitted subject to errors, omissions, change of price, rental or other conditions, imposed by the principles.



#### FELLOWSHIP BUILDING





CLASSROOMS