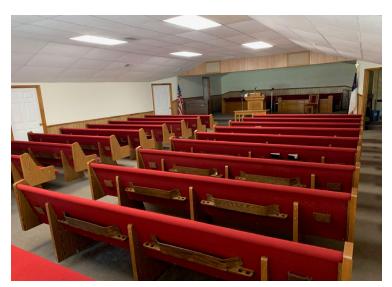

### PROPERTY FEATURES

- Current Use Baptist Church
- 20 Pews for 150+/- Seating Capacity in Sanctuary
- 4500 SF +/- Main Building
- 1000 SF +/- Detached Fellowship Hall
- 1.64 AC with Ample Parking and Room for Future Expansion
- Easy Access to Hwy 11, Located between Downtown Campobello and I-26