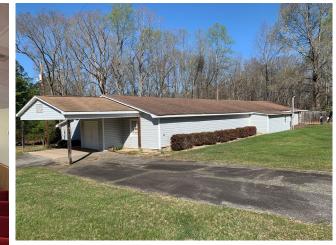

### PROPERTY FEATURES

- Current Use Baptist Church
- 20 Pews for 150+/- Seating Capacity in Sanctuary
- 4500 SF +/- Main Building
- 1000 SF +/- Detached Fellowship Hall
- 1.64 AC with Ample Parking and Room for Future Expansion
- Easy Access to Hwy 11, Located between Downtown Campobello and I-26

#### FELLOWSHIP BUILDING

CLASSROOMS