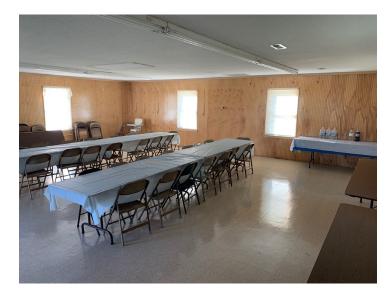

## Sale Price: \$225,000

### PROPERTY FEATURES

- Current Use Baptist Church
- 20 Pews for 150+/- Seating Capacity in Sanctuary
- 4500 SF +/- Main Building
- 1000 SF +/- Detached Fellowship Hall
- 1.64 AC with Ample Parking and Room for Future Expansion
- Easy Access to Hwy 11, Located between Downtown Campobello and I-26



CONTACT

# Jeff Howard 864.641.5298 jhoward@spencerhines.com

#### WWW.SPENCERHINES.COM

COMMERCIAL REAL ESTATE SALES, LEASING, & INVESTMENTS 380 S. Pine Street, Spartanburg, SC - 864.583.1001

No warranty or representation, expressed or implied, is made to the accuracy of the information contained herein, and the same is submitted subject to errors, omissions, change of price, rental or other conditions, imposed by the principles.



#### FELLOWSHIP BUILDING





CLASSROOMS