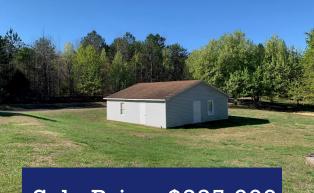

## Sale Price: \$225,000

### PROPERTY FEATURES

- Current Use Baptist Church
- 20 Pews for 150+/- Seating Capacity in Sanctuary
- 4500 SF +/- Main Building
- 1000 SF +/- Detached Fellowship Hall
- 1.64 AC with Ample Parking and Room for Future Expansion
- Easy Access to Hwy 11, Located between Downtown Campobello and I-26