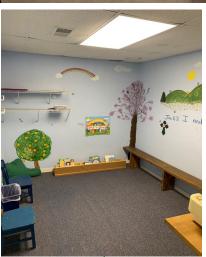

## CHURCH/ WORSHIP FACILITY

# 175 Hines Road Campobello, SC



**SPENCER/HINES** 

PROPERTIES





## Sale Price: \$225,000

### PROPERTY FEATURES

- Current Use Baptist Church
- 20 Pews for 150+/- Seating Capacity in Sanctuary
- 4500 SF +/- Main Building
- 1000 SF +/- Detached Fellowship Hall
- 1.64 AC with Ample Parking and Room for Future Expansion
- Easy Access to Hwy 11, Located between Downtown Campobello and I-26



CONTACT

# Jeff Howard 864.641.5298 jhoward@spencerhines.com

#### WWW.SPENCERHINES.COM

COMMERCIAL REAL ESTATE SALES, LEASING, & INVESTMENTS 380 S. Pine Street, Spartanburg, SC - 864.583.1001

No warranty or representation, expressed or implied, is made to the accuracy of the information contained herein, and the same is submitted subject to errors, omissions, change of price, rental or other conditions, imposed by the principles.



#### FELLOWSHIP BUILDING





CLASSROOMS