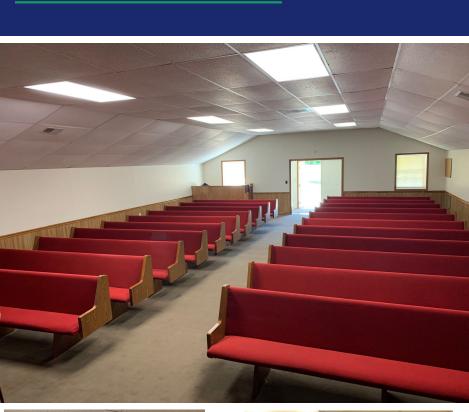

### PROPERTY FEATURES

- Current Use Baptist Church
- 20 Pews for 150+/- Seating Capacity in Sanctuary
- 4500 SF +/- Main Building
- 1000 SF +/- Detached Fellowship Hall
- 1.64 AC with Ample Parking and Room for Future Expansion
- Easy Access to Hwy 11, Located between Downtown Campobello and I-26