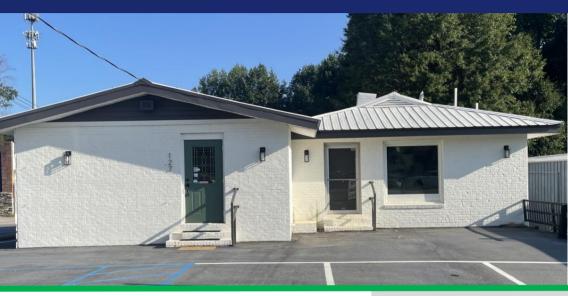

## **Office/Retail Space For Lease!**

127 Spartanburg Highway, Lyman, SC

## **Great Location on Highway 29!**

- +/- 800 SF Left Unit is Built Out Office at \$1,100/Month
- +/- 800 SF Right Unit is Open Space at \$1,200/Month
- Newly Renovated!
- Landlord Pays for Water and Electricity!
- Plenty of Parking!
- Conveniently Located Less than 5 Minutes from I-85!
- Close to Businesses, Churches, Shopping, and Restaurants

### **Office/Retail Space For Lease!**

127 Spartanburg Highway, Lyman, SC