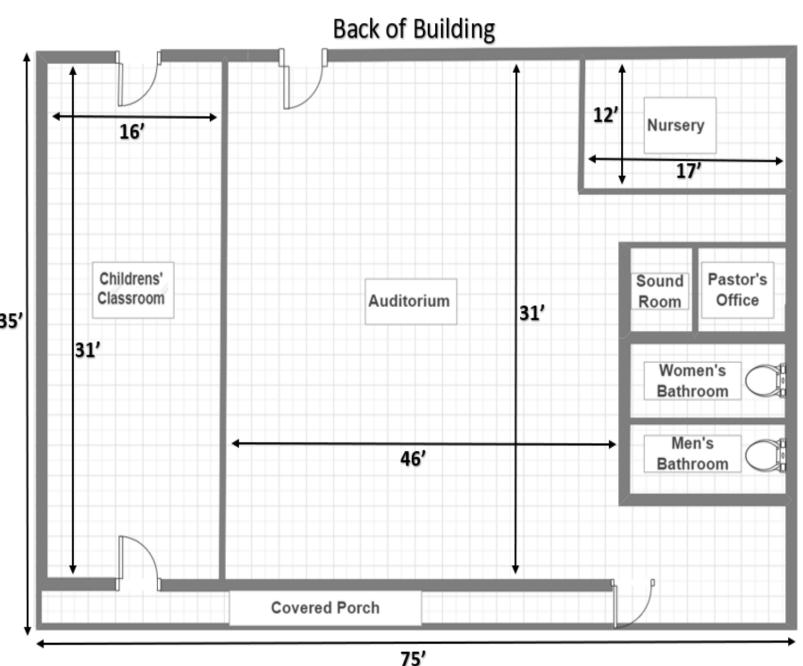

: #4-32-07-165.01







COMMERCIAL REAL ESTATE SALES, LEASING, & INVESTMENTS
500 F. North St. | Suite F.| Greenville, SC 29601

# FORMER CHURCH FOR LEASE +/- 2,625 SF 270 SOUTH STREET WOODRUFF, SC 29388

## **PICTURES**





COMMERCIAL REAL ESTATE SALES, LEASING, & INVESTMENTS 500 E. North St. | Suite F | Greenville, SC 29601

# FORMER CHURCH FOR LEASE +/- 2,625 SF

270 SOUTH STREET WOODRUFF, SC 29388

### **PICTURES**





COMMERCIAL REAL ESTATE SALES, LEASING, & INVESTMENTS

## **FORMER CHURCH FOR LEASE** +/- 2,625 SF 270 SOUTH STREET WOODRUFF, SC 29388

## **ADDITIONAL PICTURES**







# FORMER CHURCH FOR LEASE

+/- 2,625 SF

270 SOUTH STREET WOODRUFF, SC 29388

COMMERCIAL REAL ESTATE SALES, LEASING, & INVESTMENTS 500 E. North St. | Suite F | Greenville, SC 29601

#### **FLOORPLAN**



75' Front of Building





## FORMER CHURCH FOR LEASE

+/- 2,625 SF

270 SOUTH STREET WOODRUFF, SC 29388

COMMERCIAL REAL ESTATE SALES, LEASING, & INVESTMENTS 500 E. North St. | Suite F | Greenville, SC 29601

#### **DEMOGRAPHICS**

#### 270 South St, Woodruff, SC 29388

Building Type: Specialty

Class: -

RBA: 3,200 SF Typical Floor: 3,200 SF Total Available: 0 SF % Leased: 100% Rent/SF/Yr: -



|                        |        |        | 2000   | A CONTRACTOR OF THE PARTY OF TH |        |                |
|------------------------|--------|--------|--------|---------------------------------------------------------------------------------------------------------------------------------------------------------------------------------------------------------------------------------------