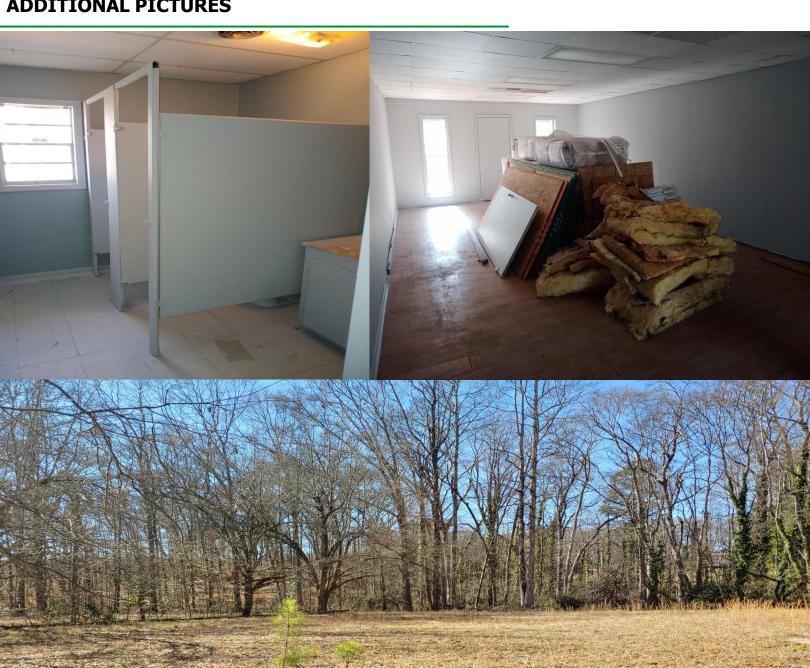

ent abatement available while building is upfitted
- Lease Rate: \$2,500/month
- Modified Gross Lease Tenant responsible for all utilities and landscaping
- City of Woodruff, SC in Spartanburg County
- Tax ID: #4-32-07-165.01







COMMERCIAL REAL ESTATE SALES, LEASING, & INVESTMENTS
500 F. North St. | Suite F.| Greenville, SC 29601

# FORMER CHURCH FOR LEASE +/- 2,625 SF 270 SOUTH STREET WOODRUFF, SC 29388

## **PICTURES**





COMMERCIAL REAL ESTATE SALES, LEASING, & INVESTMENTS 500 E. North St. | Suite F | Greenville, SC 29601

# FORMER CHURCH FOR LEASE +/- 2,625 SF

270 SOUTH STREET WOODRUFF, SC 29388

### **PICTURES**





COMMERCIAL REAL ESTATE SALES, LEASING, & INVESTMENTS

## **FORMER CHURCH FOR LEASE** +/- 2,625 SF 270 SOUTH STREET WOODRUFF, SC 29388

## **ADDITIONAL PICTURES**







# FORMER CHURCH FOR LEASE

+/- 2,625 SF

270 SOUTH STREET WOODRUFF, SC 29388

COMMERCIAL REAL ESTATE SALES, LEASING, & INVESTMENTS 500 E. North St. | Suite F | Greenville, SC 29601

#### **FLOORPLAN**



75' Front of Building





## FORMER CHURCH FOR LEASE

+/- 2,625 SF

270 SOUTH STREET WOODRUFF, SC 29388

COMMERCIAL REAL ESTATE SALES, LEASING, & INVESTMENTS 500 E. North St. | Suite F | Greenville, SC 29601

#### **DEMOGRAPHICS**

#### 270 South St, Woodruff, SC 29388

Building Type: Specialty

Class: -

RBA: 3,200 SF Typical Floor: 3,200 SF Total Available: 0 SF % Leased: 100% Rent/SF/Yr: -



|                        |        |        | 2000   | A CONTRACTOR OF THE PARTY OF TH |        |                |
|------------------------|--------|--------|--------|-----------------------