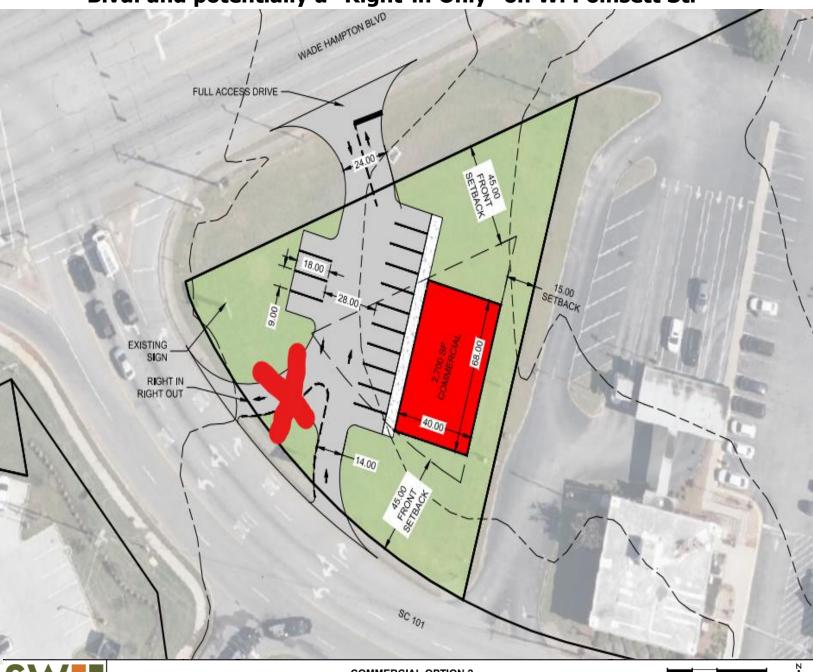

#### **CONCEPTUAL BUILDING**

\*\*NOTE: SC DOT will give a "Right-In Right-Out" from Wade Hampton Blvd. and potentially a "Right-in Only" on W. Poinsett St. \*\*

# PRIME SIGNALIZED CORNER LOT FOR SALE ON WADE HAMPTON BLVD. & W. POINSETT ST. GREER, SC 29650

- Ideal location for a Quick Service Restaurant or small retail store
- +/- 0.52 acres of land on prime signalized corner intersection
- High traffic count AADT Count: 39,700 vehicles
- SC DOT will grant access with a "Right-In Right-Out" from Wade Hampton Blvd. and potentially a "Right-in Only" on W. Poinsett St.
- Greenville County
- Zoned: C-3 City of Greer
- Tax ID: T017010400700
- For Sale: \$650,000