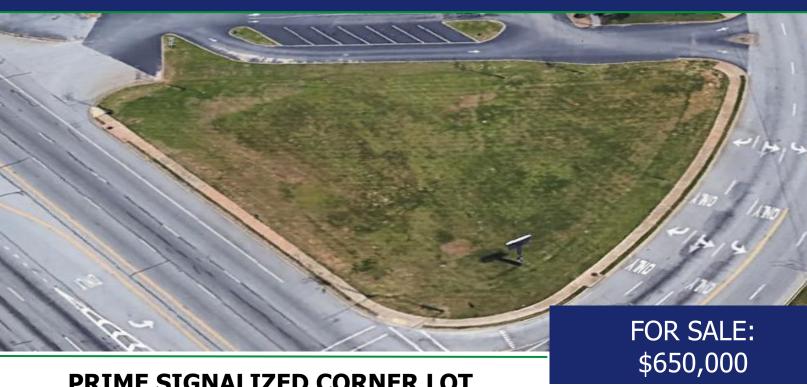

# PRIME SIGNALIZED CORNER LOT FOR SALE ON WADE HAMPTON BLVD. & W. POINSETT ST. GREER, SC 29650

- Ideal location for a Quick Service Restaurant or small retail store
- +/- 0.52 acres of land on prime signalized corner intersection
- High traffic count AADT Count: 39,700 vehicles
- SC DOT will grant access with a "Right-In Right-Out" from Wade Hampton Blvd. and potentially a "Right-in Only" on W. Poinsett St.
- Greenville County
- Zoned: C-3 City of Greer
- Tax ID: T017010400700
- For Sale: \$650,000