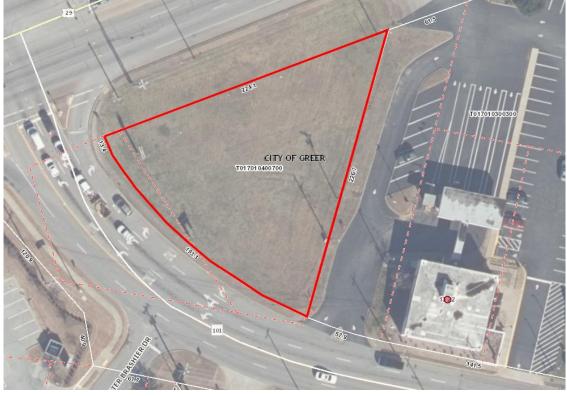

AMPTON BLVD. & W. POINSETT ST. GREER, SC 29650



# PRIME SIGNALIZED CORNER LOT FOR SALE ON WADE HAMPTON BLVD. & W. POINSETT ST. GREER, SC 29650

- Ideal location for a Quick Service Restaurant or small retail store
- +/- 0.52 acres of land on prime signalized corner intersection
- High traffic count AADT Count: 39,700 vehicles
- SC DOT will grant access with a "Right-In Right-Out" from Wade Hampton Blvd. and potentially a "Right-in Only" on W. Poinsett St.
- Greenville County
- Zoned: C-3 City of Greer
- Tax ID: T017010400700
- For Sale: \$650,000







# SIGNALIZED CORNER LOT FOR SALE IN GREER, SC 29650

WADE HAMPTON BLVD. & W. POINSETT ST. GREER, SC 29650

COMMERCIAL REAL ESTATE SALES, LEASING, & INVESTMENTS 500 E. North St. | Suite F | Greenville, SC 29601

## **SITE PHOTOGRAPHY**









## **SIGNALIZED CORNER LOT** FOR SALE IN GREER, SC 29650

**WADE HAMPTON BLVD. &** W. POINSETT ST. GREER, SC 29650

COMMERCIAL REAL ESTATE SALES, LEASING, & INVESTMENTS

#### **CONCEPTUAL BUILDING**

\*\*NOTE: SC DOT will give a "Right-In Right-Out" from Wade Hampton Blvd. and potentially a "Right-in Only" on W. Poinsett St. \*\*







# SIGNALIZED CORNER LOT FOR SALE IN GREER, SC 29650

WADE HAMPTON BLVD. & W. POINSETT ST. GREER, SC 29650

COMMERCIAL REAL ESTATE SALES, LEASING, & INVESTMENTS 500 E. North St. | Suite F | Greenville, SC 29601

### **DEMOGRAPHICS**

| Radius             | 1 Mile | 3 Mile | 5 Mile  |
|--------------------|--------|--------|---------|
| Population         |        |        |         |
| 2028 Projection    | 5,486  | 49,185 | 104,337 |
| 2023 Estimate