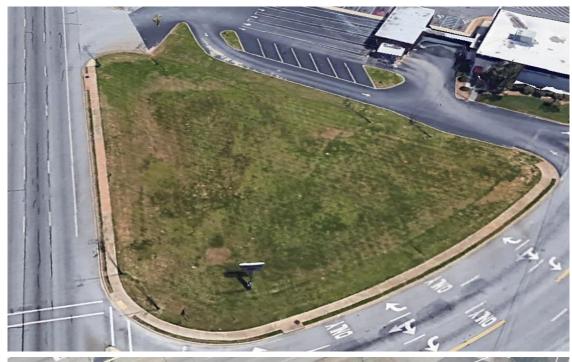

HAMPTON BLVD. & W. POINSETT ST. GREER, SC 29650



# PRIME SIGNALIZED CORNER LOT FOR SALE ON WADE HAMPTON BLVD. & W. POINSETT ST. GREER, SC 29650

- Ideal location for a Quick Service Restaurant or small retail store
- +/- 0.52 acres of land on prime signalized corner intersection
- High traffic count AADT Count: 39,700 vehicles
- SC DOT will grant access with a "Right-In Right-Out" from Wade Hampton Blvd. and potentially a "Right-in Only" on W. Poinsett St.
- Greenville County
- Zoned: C-3 City of Greer
- Tax ID: T017010400700
- For Sale: \$650,000







# SIGNALIZED CORNER LOT FOR SALE IN GREER, SC 29650

WADE HAMPTON BLVD. & W. POINSETT ST. GREER, SC 29650

COMMERCIAL REAL ESTATE SALES, LEASING, & INVESTMENTS 500 E. North St. | Suite F | Greenville, SC 29601

## **SITE PHOTOGRAPHY**









## **SIGNALIZED CORNER LOT** FOR SALE IN GREER, SC 29650

**WADE HAMPTON BLVD. &** W. POINSETT ST. GREER, SC 29650

COMMERCIAL REAL ESTATE SALES, LEASING, & INVESTMENTS

#### **CONCEPTUAL BUILDING**

\*\*NOTE: SC DOT will give a "Right-In Right-Out" from Wade Hampton Blvd. and potentially a "Right-in Only" on W. Poinsett St. \*\*







# SIGNALIZED CORNER LOT FOR SALE IN GREER, SC 29650

WADE HAMPTON BLVD. & W. POINSETT ST. GREER, SC 29650

COMMERCIAL REAL ESTATE SALES, LEASING, & INVESTMENTS 500 E. North St. | Suite F | Greenville, SC 29601

### **DEMOGRAPHICS**

| Radius             | 1 Mile | 3 Mile | 5 Mile  |
|--------------------|--------|--------|---------|
| Population         |        |        |         |
| 2028 Projection    | 5,486  | 49,185 | 104,337 |
| 2023 Estimate