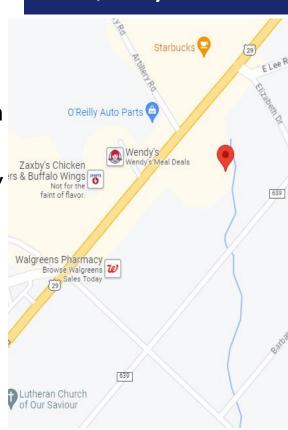

### +/- 6,600 SF OFFICE BUILDING ON WADE HAMPTON BLVD. FOR SALE

- +/- 6,600 SF class B office building For Sale on busy Wade Hampton Blvd. in Greenville County across from the Wendy's and O'Reilly Auto Parts
- 2 Story Building built in the 1970s sitting in a wooded, resulting built in the 1970s sitting in a wooded, resulting built in the 1970s sitting in a wooded, resulting built in the 1970s sitting in a wooded, resulting built in the 1970s sitting in a wooded, resulting built in the 1970s sitting in a wooded, resulting built in the 1970s sitting in a wooded, resulting built in the 1970s sitting in a wooded, resulting built in the 1970s sitting in a wooded, resulting built in the 1970s sitting in a wooded, resulting built in the 1970s sitting in a wooded, resulting built in the 1970s sitting in a wooded, resulting built in the 1970s sitting in a wooded, resulting built in the 1970s sitting in a wooded, resulting built in the 1970s sitting in a wooded, resulting built in the 1970s sitting in a wooded, resulting built in the 1970s sitting in a wooded, resulting built in the 1970s sitting in a wooded, resulting built in the 1970s sitting built built in the 1970s sitting built bu
- 90% occupied with 6 separate office suites
- New gutters and roof replaced in the last 3 years
- +/- 0.79-acre lot with ample parking around building
- Zoned: C-2 Greenville County
- Tax ID: P015090103100
- For Sale: REDUCED PRICE TO \$520,000