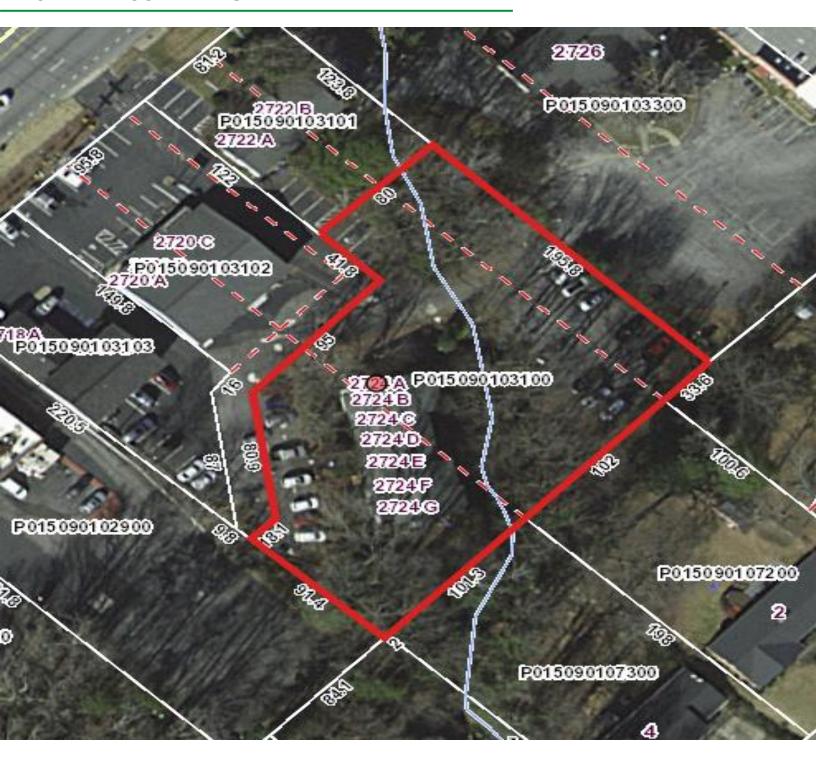

#### **PROPERTY BOUNDARIES**

2724 WADE HAMPTON BLVD. GREENVILLE, SC 29615

COMMERCIAL REAL ESTATE SALES, LEASING, & INVESTMENTS 500 E. North St. | Suite F | Greenville, SC 29601