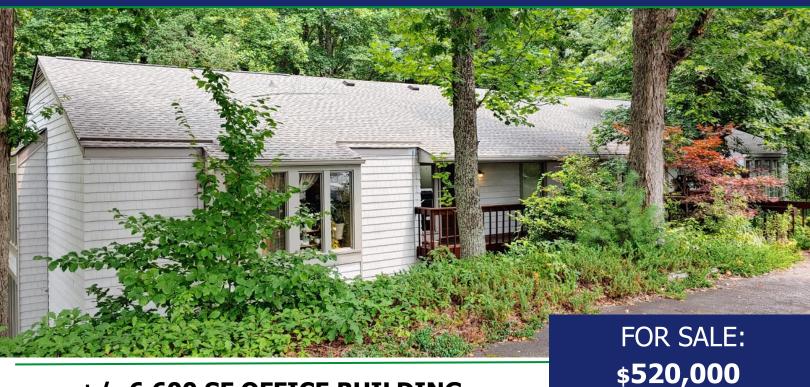

### +/- 6,600 SF OFFICE BUILDING ON WADE HAMPTON BLVD. FOR SALE

- +/- 6,600 SF class B office building For Sale on busy Wade Hampton Blvd. in Greenville County across from the Wendy's and O'Reilly Auto Parts
- 2 Story Building built in the 1970s sitting in a wooded, resulting built in the 1970s sitting in a wooded, resulting built in the 1970s sitting in a wooded, resulting built in the 1970s sitting in a wooded, resulting built in the 1970s sitting in a wooded, resulting built in the 1970s sitting in a wooded, resulting built in the 1970s sitting in a wooded, resulting built in the 1970s sitting in a wooded, resulting built in the 1970s sitting in a wooded, resulting built in the 1970s sitting in a wooded, resulting built in the 1970s sitting in a wooded, resulting built in the 1970s sitting in a wooded, resulting built in the 1970s sitting in a wooded, resulting built in the 1970s sitting in a wooded, resulting built in the 1970s sitting in a wooded, resulting built in the 1970s sitting in a wooded, resulting built in the 1970s sitting in a wooded, resulting built in the 1970s sitting in a wooded, resulting built in the 1970s sitting built built in the 1970s sitting built bu
- 90% occupied with 6 separate office suites
- New gutters and roof replaced in the last 3 years
- +/- 0.79-acre lot with ample parking around building
- Zoned: C-2 Greenville County
- Tax ID: P015090103100
- For Sale: REDUCED PRICE TO \$520,000