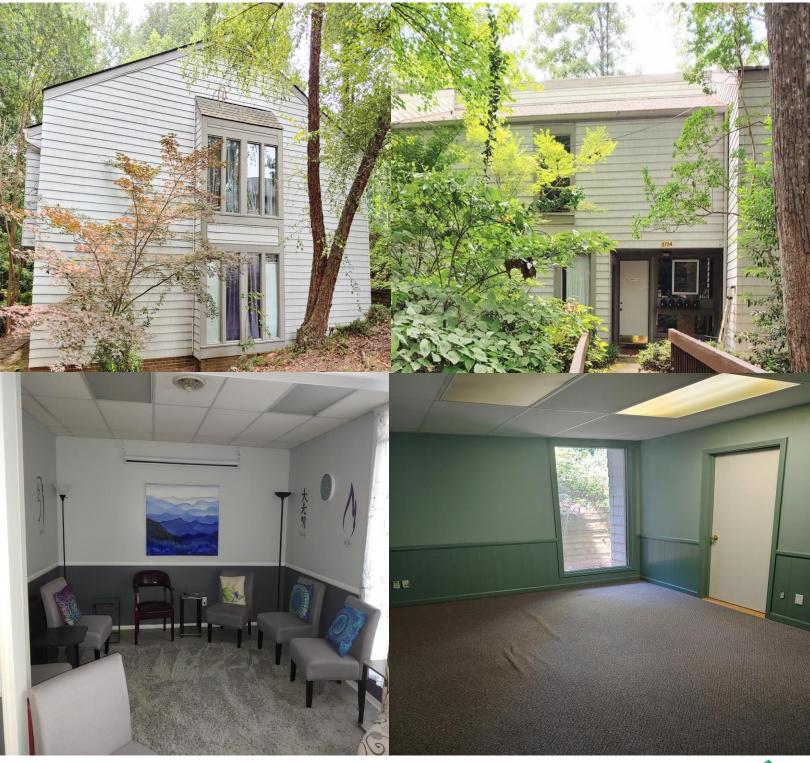

### +/- 6,600 SF OFFICE BUILDING ON WADE HAMPTON BLVD. FOR SALE

- +/- 6,600 SF class B office building For Sale on busy Wade Hampton Blvd. in Greenville County across from the Wendy's and O'Reilly Auto Parts
- 2 Story Building built in the 1970s sitting in a wooded, resulting built in the 1970s sitting in a wooded, resulting built in the 1970s sitting in a wooded, resulting built in the 1970s sitting in a wooded, resulting built in the 1970s sitting in a wooded, resulting built in the 1970s sitting in a wooded, resulting built in the 1970s sitting in a wooded, resulting built in the 1970s sitting in a wooded, resulting built in the 1970s sitting in a wooded, resulting built in the 1970s sitting in a wooded, resulting built in the 1970s sitting in a wooded, resulting built in the 1970s sitting in a wooded, resulting built in the 1970s sitting in a wooded, resulting built in the 1970s sitting in a wooded, resulting built in the 1970s sitting in a wooded, resulting built in the 1970s sitting in a wooded, resulting built in the 1970s sitting in a wooded, resulting built in the 1970s sitting in a wooded, resulting built in the 1970s sitting built built in the 1970s sitting built bu
- 90% occupied with 6 separate office suites
- New gutters and roof replaced in the last 3 years
- +/- 0.79-acre lot with ample parking around building
- Zoned: C-2 Greenville County
- Tax ID: P015090103100
- For Sale: REDUCED PRICE TO \$520,000

### **ADDITIONAL PICTURES**

COMMERCIAL REAL ESTATE SALES, LEASING, & INVESTMENTS 500 E. North St. | Suite F | Greenville, SC 29601

2724 WADE HAMPTON BLVD. GREENVILLE, SC 29615