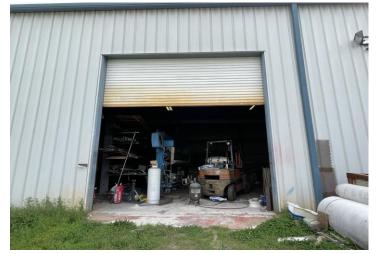

## **Industrial Building For Sale!**

446 Oglesby Lane, Cowpens SC 29330

## **PROPERTY FEATURES:**

- 100' x 65' Building with +/- 1.4 Acres
- Clear Span Building
- 22' Clear and 20' Eave
- 3 Phase Power
- Dock Door
- 14.5' Rollup/Drive-In Door
- +/- 200 Feet of Interstate Frontage
- 6" Concrete Floors
- Easy Access to I-85
- Cherokee TMS# 019-00-001.106