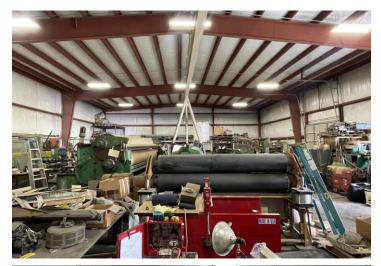

# **Industrial Building For Sale!**

446 Oglesby Lane, Cowpens SC 29330

## 6,500 SF \$650,000

## **PROPERTY FEATURES:**

- 100' x 65' Building with +/- 1.4 Acres
- Clear Span Building
- 22' Clear and 20' Eave
- 3 Phase Power
- Dock Door
- 14.5' Rollup/Drive-In Door
- +/- 200 Feet of Interstate Frontage
- 6" Concrete Floors
- Easy Access to I-85
- Cherokee TMS# 019-00-001.106