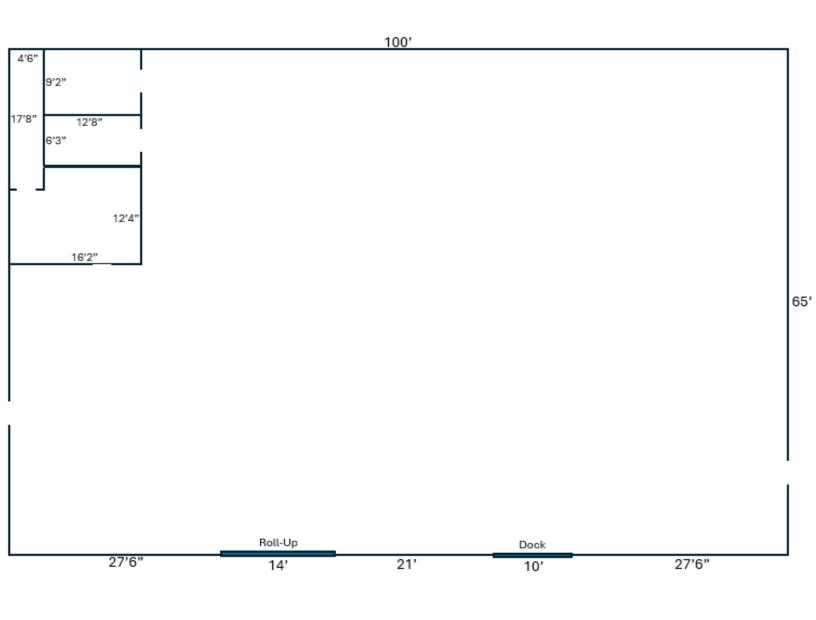

## FLOOR PLAN

## **PROPERTY FEATURES:**

- 100' x 65' Building with +/- 1.4 Acres
- Clear Span Building
- 22' Clear and 20' Eave
- 3 Phase Power
- Dock Door
- 14.5' Rollup/Drive-In Door
- +/- 200 Feet of Interstate Frontage
- 6" Concrete Floors
- Easy Access to I-85
- Cherokee TMS# 019-00-001.106