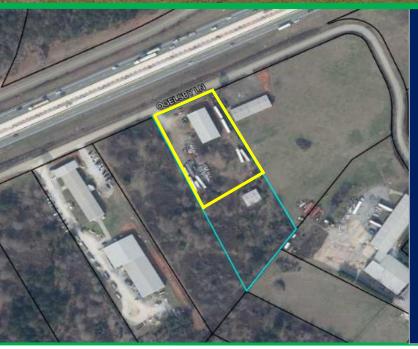

# **Industrial Building For Sale!**

446 Oglesby Lane, Cowpens SC 29330

## **PROPERTY FEATURES:**

- 100' x 65' Building with +/- 1.4 Acres
- Clear Span Building
- 22' Clear and 20' Eave
- 3 Phase Power
- Dock Door
- 14.5' Rollup/Drive-In Door
- +/- 200 Feet of Interstate Frontage
- 6" Concrete Floors
- Easy Access to I-85
- Cherokee TMS# 019-00-001.106

## 446 Oglesby Lane, Cowpens SC 29330

WWW.SPENCERHINES.COM COMMERCIAL REAL ESTATE SALES, LEASING, & INVESTMENTS 380 S. Pine Street, Spartanburg, SC 29302 - 864.583.1001

No warranty or representation, expressed or implied, is made to the accuracy of the information contained herein, and the same is submitted subject to errors, omissions, change of price, rental or other conditions, imposed by the principles.