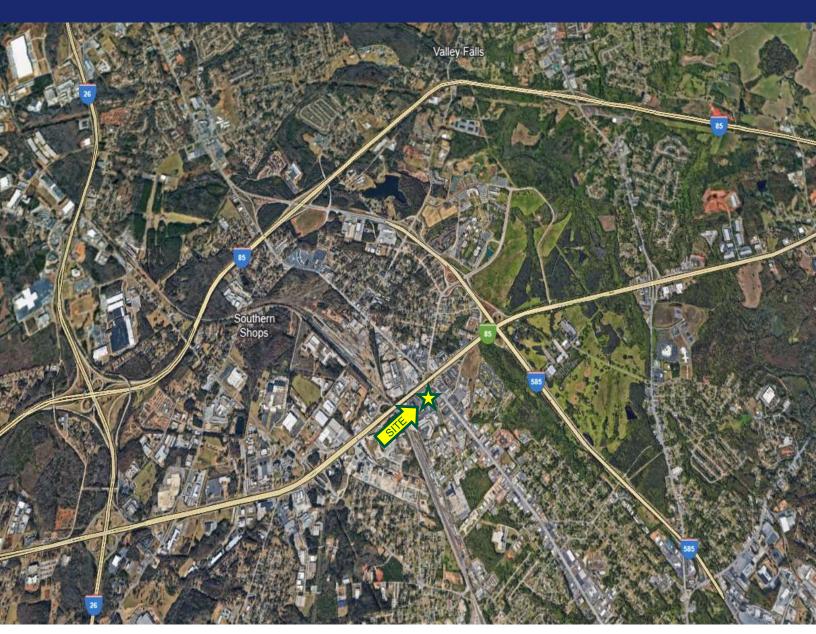

## **EASY ACCESS TO INTERSTATES**

North - 2.2 Miles

South - 2.5 Miles

North – 2.2 Miles

South - 2.3 Miles

North - 0.4 Miles

South - 0.3 Miles