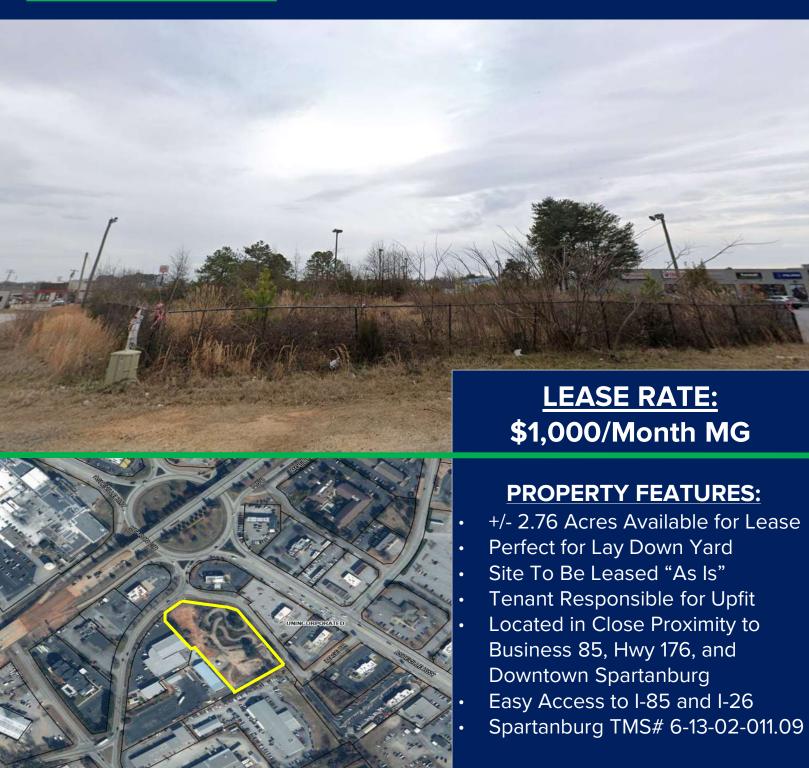

## Land Available For Lease!

Simuel Road, Spartanburg SC 29303

# Land Available For Lease!

Simuel Road, Spartanburg SC 29303