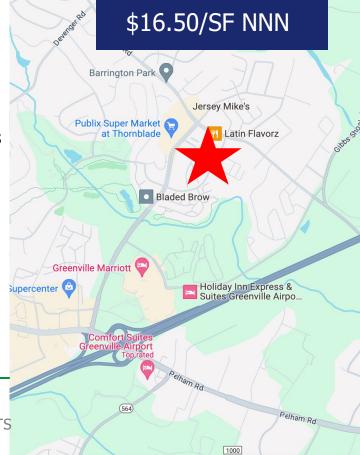

### **Property Details**

- +/- 1,950 SF Office for Lease
- Established Office Complex
- 4 Private Offices, Conference Room, Kitchenette, Second Floor Office and Open Area, & 2 Restrooms
- Onsite Parking
- Very Convenient to I-85 and Pelham Road
- Surrounded by Various Professional Office Users and Retailers
- Strong Area Demographics
- TAX MAP #: 0534450101700