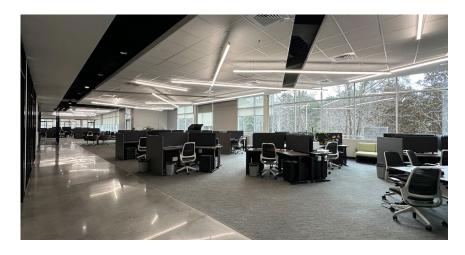

## FEATURES - SUITE 110

This first-floor fully furnished class A office space is now available for sublease. This top-of-the-line space features:

- Conference Room (meeting rooms could also be conference space)
- Storage, IT Room, and Copy Print Room
- Multiple lounge TV seating areas
- Restrooms located in the common lobby
- Ample exterior patio space with multiple access areas

- Stunning lobby with modern seating and wet bar area
- · Large open space with multiple cubicles
- · 4 Phone Rooms
- 15 Meeting Rooms/Offices
- · Break Room and Wellness Room

# GALLERY – SUITE 110

Contact Agent for additional photos and videos.