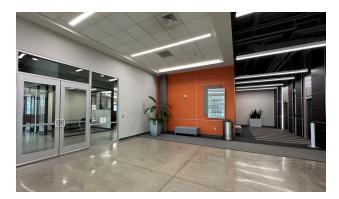

## FEATURES - SUITE 110

This first-floor fully furnished class A office space is now available for sublease. This top-of-the-line space features:

- Conference Room (meeting rooms could also be conference space)
- Storage, IT Room, and Copy Print Room
- Multiple lounge TV seating areas
- Restrooms located in the common lobby
- Ample exterior patio space with multiple access areas

- Stunning lobby with modern seating and wet bar area
- · Large open space with multiple cubicles
- · 4 Phone Rooms
- 15 Meeting Rooms/Offices
- · Break Room and Wellness Room

# GALLERY – SUITE 110

Contact Agent for additional photos and videos.