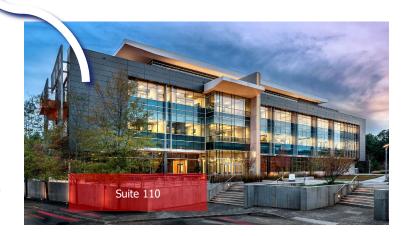

#### One Research Drive

- Suite 110: ±12,894 SF Class A office space available for sublease
- Located on the first floor of One Research Drive at Clemson University International Center for Automotive Research (CU-ICAR)
- One Research Drive is the sixth and final building in Technology Neighborhood I and located adjacent to the BMW Information Technology Resource Center
- Fully furnished beautiful modern lobby area, exterior patio, 15+ private offices/meeting rooms, conference spaces and lounge seating areas throughout
- Parking garage on campus for employees and visitors
- Secured keycard access, LED overhead accent lighting, expansive windows with multiple shade options, electric stand-up desks and modern furniture
- Initial Term expires: September 2030
- NNN Estimated \$7.00/SF

# GALLERY – SUITE 110

Contact Agent for additional photos and videos.