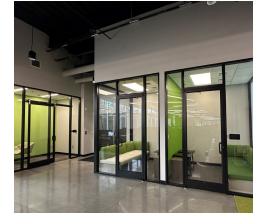

## FEATURES - SUITE 110

This first-floor fully furnished class A office space is now available for sublease. This top-of-the-line space features:

- Conference Room (meeting rooms could also be conference space)
- Storage, IT Room, and Copy Print Room
- Multiple lounge TV seating areas
- Restrooms located in the common lobby
- Ample exterior patio space with multiple access areas

- Stunning lobby with modern seating and wet bar area
- · Large open space with multiple cubicles
- · 4 Phone Rooms
- 15 Meeting Rooms/Offices
- · Break Room and Wellness Room

# GALLERY – SUITE 110

Contact Agent for additional photos and videos.