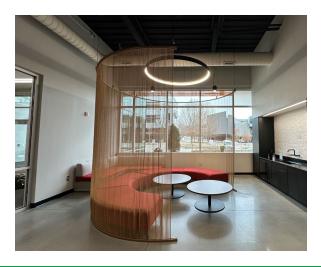

## FEATURES - SUITE 110

This first-floor fully furnished class A office space is now available for sublease. This top-of-the-line space features:

- Conference Room (meeting rooms could also be conference space)
- Storage, IT Room, and Copy Print Room
- Multiple lounge TV seating areas
- Restrooms located in the common lobby
- Ample exterior patio space with multiple access areas

- Stunning lobby with modern seating and wet bar area
- · Large open space with multiple cubicles
- · 4 Phone Rooms
- 15 Meeting Rooms/Offices
- · Break Room and Wellness Room

# GALLERY – SUITE 110

Contact Agent for additional photos and videos.