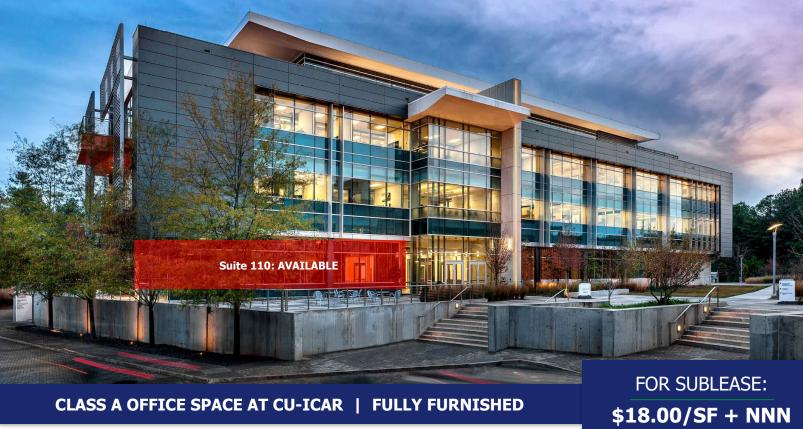

# CLASS A - OFFICE SPACE FOR SUBLEASE ±12,894 SF

1 Research Drive, Suite 110 Greenville, SC 29607

COMMERCIAL REAL ESTATE SALES, LEASING, & INVESTMENTS 500 E. North St. | Suite F | Greenville, SC 29601

#### One Research Drive

- Suite 110: ±12,894 SF Class A office space available for sublease
- Located on the first floor of One Research Drive at Clemson University International Center for Automotive Research (CU-ICAR)
- One Research Drive is the sixth and final building in Technology Neighborhood I and located adjacent to the BMW Information Technology Resource Center
- Fully furnished beautiful modern lobby area, exterior patio, 15+ private offices/meeting rooms, conference spaces and lounge seating areas throughout
- Parking garage on campus for employees and visitors
- Secured keycard access, LED overhead accent lighting, expansive windows with multiple shade options, electric stand-up desks and modern furniture
- Initial Term expires: September 2030
- NNN Estimated \$7.00/SF

## **INFORMATION**

| SUBLEASE RATE                   | LOCATION               | SIZE                 | MISC.                      |
|---------------------------------|------------------------|----------------------|----------------------------|
| \$18/SF + NNN                   | Suite 110              | ±12,894 SF           | LEED Certification: Silver |
| Term expires:<br>September 2030 | Tax Map: M010060100220 | First Floor          | Parking: 6:1,000 RSF       |
| Available Immediately           | City Limits            | Building: ±82,000 SF | Building Built: 2015       |