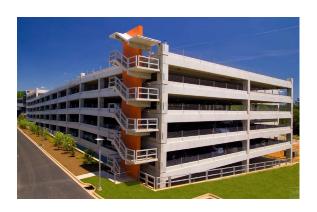

#### ONE RESEARCH DRIVE

One Research Drive is the 6<sup>TH</sup> and final building in Technology Neighborhood I and located adjacent to the BMW Information Technology Resource Center

The four-story multi-tenant facility houses office, classroom and laboratory spaces for several tenants, including JTEKT Koyo, the Clemson University Center for Advanced Manufacturing and the College of Engineering, Computing and Applied Sciences.

## **INFORMATION**

| SUBLEASE RATE                   | LOCATION               | SIZE                 | MISC.                      |
|---------------------------------|------------------------|----------------------|----------------------------|
| \$18/SF + NNN                   | Suite 110              | ±12,894 SF           | LEED Certification: Silver |
| Term expires:<br>September 2030 | Tax Map: M010060100220 | First Floor          | Parking: 6:1,000 RSF       |
| Available Immediately           | City Limits            | Building: ±82,000 SF | Building Built: 2015       |