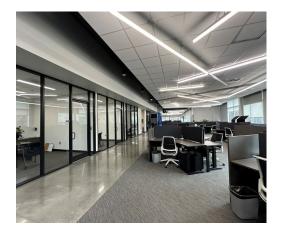

## FEATURES - SUITE 110

This first-floor fully furnished class A office space is now available for sublease. This top-of-the-line space features:

- Conference Room (meeting rooms could also be conference space)
- Storage, IT Room, and Copy Print Room
- Multiple lounge TV seating areas
- Restrooms located in the common lobby
- Ample exterior patio space with multiple access areas

- Stunning lobby with modern seating and wet bar area
- · Large open space with multiple cubicles
- · 4 Phone Rooms
- 15 Meeting Rooms/Offices
- · Break Room and Wellness Room

# GALLERY – SUITE 110

Contact Agent for additional photos and videos.