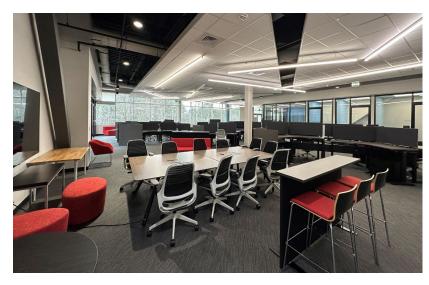

## FEATURES - SUITE 110

This first-floor fully furnished class A office space is now available for sublease. This top-of-the-line space features:

- Conference Room (meeting rooms could also be conference space)
- Storage, IT Room, and Copy Print Room
- Multiple lounge TV seating areas
- Restrooms located in the common lobby
- Ample exterior patio space with multiple access areas

- Stunning lobby with modern seating and wet bar area
- · Large open space with multiple cubicles
- · 4 Phone Rooms
- 15 Meeting Rooms/Offices
- · Break Room and Wellness Room

# GALLERY – SUITE 110

Contact Agent for additional photos and videos.