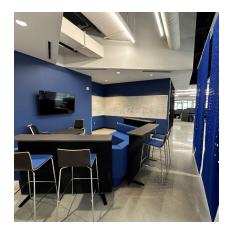

## FEATURES - SUITE 110

This first-floor fully furnished class A office space is now available for sublease. This top-of-the-line space features:

- Conference Room (meeting rooms could also be conference space)
- Storage, IT Room, and Copy Print Room
- Multiple lounge TV seating areas
- Restrooms located in the common lobby
- Ample exterior patio space with multiple access areas

- Stunning lobby with modern seating and wet bar area
- · Large open space with multiple cubicles
- · 4 Phone Rooms
- 15 Meeting Rooms/Offices
- · Break Room and Wellness Room

# GALLERY – SUITE 110

Contact Agent for additional photos and videos.