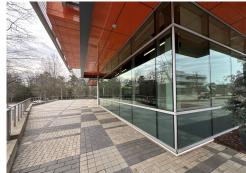

## FEATURES - SUITE 110

This first-floor fully furnished class A office space is now available for sublease. This top-of-the-line space features:

- Conference Room (meeting rooms could also be conference space)
- Storage, IT Room, and Copy Print Room
- Multiple lounge TV seating areas
- Restrooms located in the common lobby
- Ample exterior patio space with multiple access areas

# GALLERY – SUITE 110

Contact Agent for additional photos and videos.