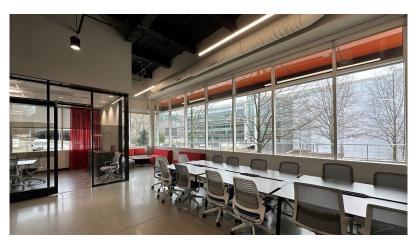

## FEATURES - SUITE 110

This first-floor fully furnished class A office space is now available for sublease. This top-of-the-line space features:

- Conference Room (meeting rooms could also be conference space)
- Storage, IT Room, and Copy Print Room
- Multiple lounge TV seating areas
- Restrooms located in the common lobby
- Ample exterior patio space with multiple access areas

# GALLERY – SUITE 110

Contact Agent for additional photos and videos.