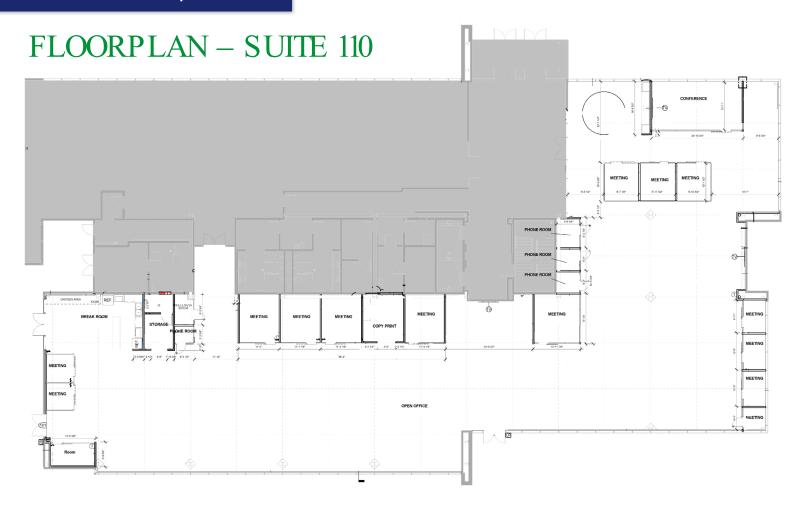

## FEATURES - SUITE 110

This first-floor fully furnished class A office space is now available for sublease. This top-of-the-line space features:

- Conference Room (meeting rooms could also be conference space)
- Storage, IT Room, and Copy Print Room
- Multiple lounge TV seating areas
- Restrooms located in the common lobby
- Ample exterior patio space with multiple access areas

- Stunning lobby with modern seating and wet bar area
- · Large open space with multiple cubicles
- · 4 Phone Rooms
- 15 Meeting Rooms/Offices
- · Break Room and Wellness Room