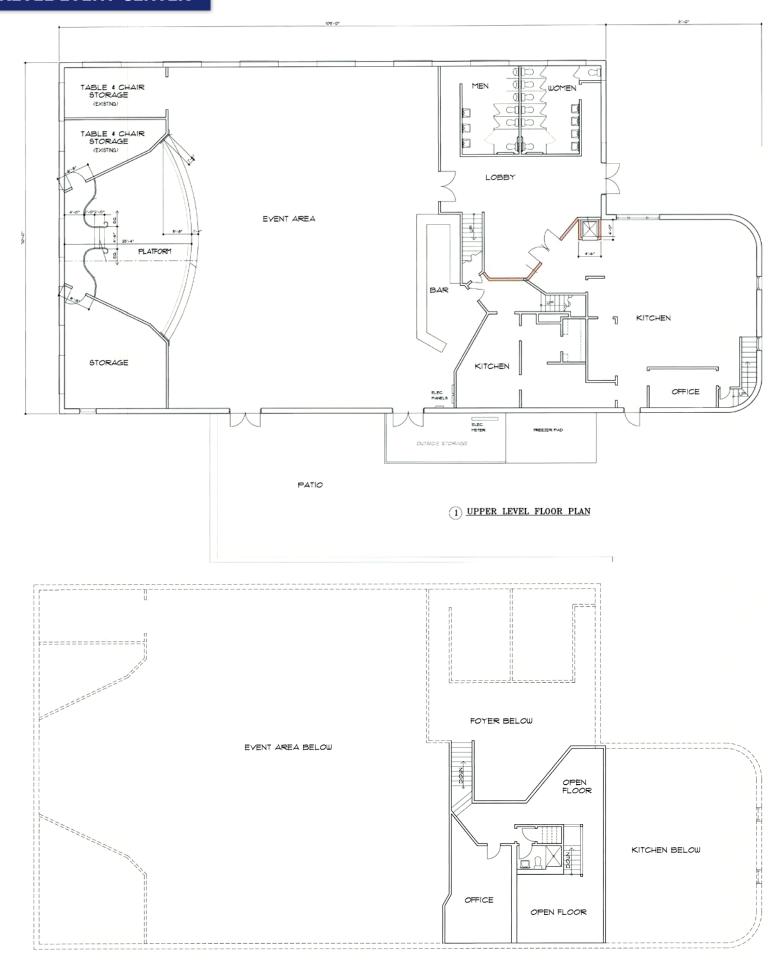

# FIRST FLOOR

#### The Grande Room

- ±4,500 SF ballroom has an open floor plan allowing for creative and flexible event designs
- Features antique chandeliers, exposed beams and large windows filled with natural lighting and a large top of the line bar
- Full kitchen onsite allows the ability to have in-house catering
- Historical 1950's hand fashioned brick line the walls and a beautiful hand-crafted stage
- Features a VIP 2<sup>nd</sup> Floor mezzanine area overlooking the ballroom

#### The Whiskey Lounge

- Reclaimed rich woodwork
- Dozens of barrels incorporated throughout the design
- Copper bar top that has been artfully heat treated to pull in the natural tone of the room
- Ideal space for use as a cocktail hour between a wedding ceremony and reception or a small intimate event

# Features a separate entrance to ensure privacy & private bathroom

The Bridal Suite & Misc.

 Lobby features wooden antique doors, stone accent wall, staircase to employee area and 2nd Floor mezzanine

# **GROUND FLOOR**

Stone Pin Company is the perfect place to host a birthday party, corporate event, bachelor/bachelorette or a fun unique night out with friends.

You can reserve our lanes in 3 or 6 lane packages, or rent the whole space for a truly memorable event. We also provide food and beverage packages, and of course bowling balls and shoes!

#### **Details**

- The dumbwaiter offers easy access to the full kitchen onsite (upstairs)
- High end 6 lane bowling alley
- Front desk check in lobby area
- Outdoor patio with seating
- Ample restrooms
- Located on the ground floor under Revel Event Center
- Features beautiful exposed brick, grand lighting fixtures and a large bar in the center for easy access