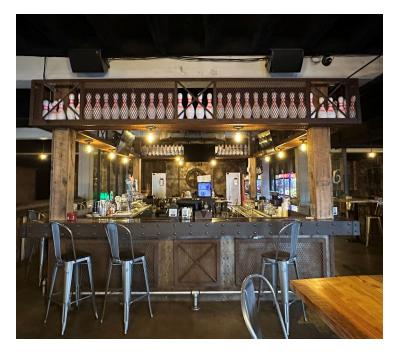

#### **STONE PIN COMPANY**

Locally owned and operated boutique bowling alley with 6 bowling lanes, a bar and dining areas serving tasty

foods, ice cold beer and premium cocktails. Located on the ground floor, this boutique bowling alley is an excellent venue to host birthday parties, bachelor/bachelorette parties, corporate events or a fun night out Downtown Greenville with family & friends.

#### **Details**

- The dumbwaiter offers easy access to the full kitchen onsite (upstairs)
- High end 6 lane bowling alley
- Front desk check in lobby area
- Outdoor patio with seating
- Ample restrooms
- Located on the ground floor under Revel Event Center
- Features beautiful exposed brick, grand lighting fixtures and a large bar in the center for easy access