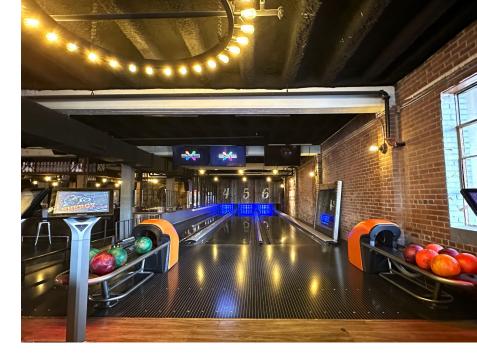

#### **STONE PIN COMPANY**

Locally owned and operated boutique bowling alley with 6 bowling lanes, a bar and dining areas serving tasty

foods, ice cold beer and premium cocktails. Located on the ground floor, this boutique bowling alley is an excellent venue to host birthday parties, bachelor/bachelorette parties, corporate events or a fun night out Downtown Greenville with family & friends.

# **GROUND FLOOR**

Stone Pin Company is the perfect place to host a birthday party, corporate event, bachelor/bachelorette or a fun unique night out with friends.

You can reserve our lanes in 3 or 6 lane packages, or rent the whole space for a truly memorable event. We also provide food and beverage packages, and of course bowling balls and shoes!

#### **Details**

- The dumbwaiter offers easy access to the full kitchen onsite (upstairs)
- High end 6 lane bowling alley
- Front desk check in lobby area
- Outdoor patio with seating
- Ample restrooms
- Located on the ground floor under Revel Event Center
- Features beautiful exposed brick, grand lighting fixtures and a large bar in the center for easy access