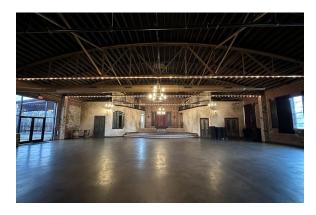

#### **REVEL EVENT CENTER**

Revel draws its influences from the heart of Greenville, South Carolina through it's

historical influence. Exposed beams, delicate chandeliers and locally reclaimed woodwork designs decorate the venue space. With a beautiful Grande Ballroom, intimate Whiskey Lounge, and an outside Promenade, Revel is specifically designed for tailor-made and unmatchable events.

#### The Grande Room

- ±4,500 SF ballroom has an open floor plan allowing for creative and flexible event designs
- Features antique chandeliers, exposed beams and large windows filled with natural lighting and a large top of the line bar
- Full kitchen onsite allows the ability to have in-house catering
- Historical 1950's hand fashioned brick line the walls and a beautiful hand-crafted stage
- Features a VIP 2<sup>nd</sup> Floor mezzanine area overlooking the ballroom

#### The Whiskey Lounge

- Reclaimed rich woodwork
- Dozens of barrels incorporated throughout the design
- Copper bar top that has been artfully heat treated to pull in the natural tone of the room
- Ideal space for use as a cocktail hour between a wedding ceremony and reception or a small intimate event