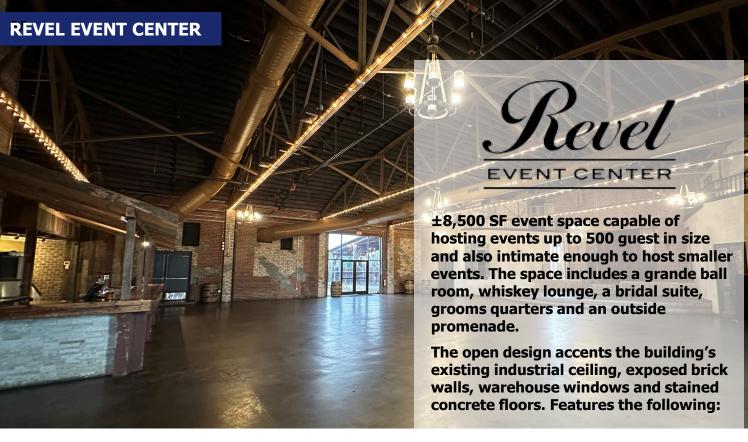

#### **REVEL EVENT CENTER**

Revel draws its influences from the heart of Greenville, South Carolina through it's

historical influence. Exposed beams, delicate chandeliers and locally reclaimed woodwork designs decorate the venue space. With a beautiful Grande Ballroom, intimate Whiskey Lounge, and an outside Promenade, Revel is specifically designed for tailor-made and unmatchable events.

#### The Grande Room

- ±4,500 SF ballroom has an open floor plan allowing for creative and flexible event designs
- Features antique chandeliers, exposed beams and large windows filled with natural lighting and a large top of the line bar
- Full kitchen onsite allows the ability to have in-house catering
- Historical 1950's hand fashioned brick line the walls and a beautiful hand-crafted stage
- Features a VIP 2<sup>nd</sup> Floor mezzanine area overlooking the ballroom

#### The Whiskey Lounge

- Reclaimed rich woodwork
- Dozens of barrels incorporated throughout the design
- Copper bar top that has been artfully heat treated to pull in the natural tone of the room
- Ideal space for use as a cocktail hour between a wedding ceremony and reception or a small intimate event

#### **The Promenade**

- Outside courtyard provides an ideal space to socialize and enjoy fresh air during events
- Covered area with lighting installed
- Extensive custom millwork throughout