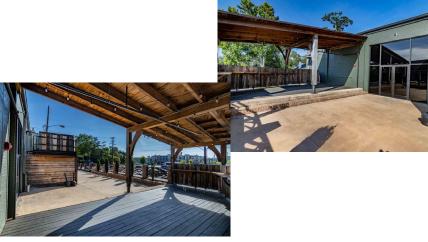

#### **The Promenade**

- Outside courtyard provides an ideal space to socialize and enjoy fresh air during events
- Covered area with lighting installed
- Extensive custom millwork throughout