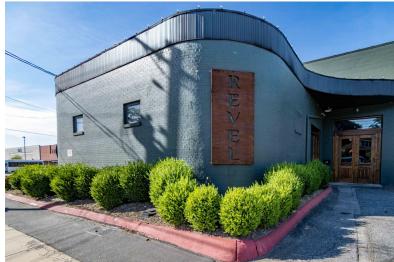

# 304 E. STONE AVE

Acquire a landmark  $\pm 17,000$  SF building on  $\pm 0.50$  acres with two operating businesses in the popular Stone Ave. corridor Downtown Greenville. Revel (former Handlebar music event venue) is now available for purchase which includes the two proven businesses that have been successfully operating in the space since 2016.

# **OPPORTUNITY**

 $\pm 17,000$  SF building on  $\pm 0.50$  acres with two operating businesses.

Located on popular Stone Ave., the former Handlebar music event venue, is now available for purchase which includes the two proven businesses that have been successfully operating in the space since 2016. Revel Event Center is a well-known event space that hosts weddings, concerts, corporate gatherings, etc. Stone Pin Company, a boutique bowling alley and bar, is located on the ground floor within Reve and features 6-lanes along with an expansive bar and patio space.

#### **REVEL EVENT CENTER**

Revel draws its influences from the heart of Greenville, South Carolina through it's

historical influence. Exposed beams, delicate chandeliers and locally reclaimed woodwork designs decorate the venue space. With a beautiful Grande Ballroom, intimate Whiskey Lounge, and an outside Promenade, Revel is specifically designed for tailor-made and unmatchable events.