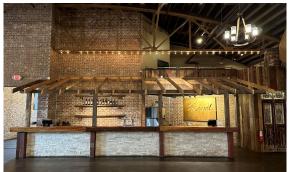

#### The Grande Room

- ±4,500 SF ballroom has an open floor plan allowing for creative and flexible event designs
- Features antique chandeliers, exposed beams and large windows filled with natural lighting and a large top of the line bar
- Full kitchen onsite allows the ability to have in-house catering
- Historical 1950's hand fashioned brick line the walls and a beautiful hand-crafted stage
- Features a VIP 2<sup>nd</sup> Floor mezzanine area overlooking the ballroom

# Features a separate entrance to ensure privacy & private bathroom

The Bridal Suite & Misc.

 Lobby features wooden antique doors, stone accent wall, staircase to employee area and 2nd Floor mezzanine