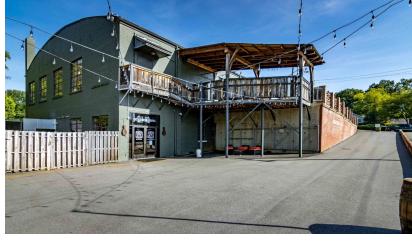

# 304 E. STONE AVE

Acquire a landmark  $\pm 17,000$  SF building on  $\pm 0.50$  acres with two operating businesses in the popular Stone Ave. corridor Downtown Greenville. Revel (former Handlebar music event venue) is now available for purchase which includes the two proven businesses that have been successfully operating in the space since 2016.

# **OPPORTUNITY**

 $\pm 17,000$  SF building on  $\pm 0.50$  acres with two operating businesses.

Located on popular Stone Ave., the former Handlebar music event venue, is now available for purchase which includes the two proven businesses that have been successfully operating in the space since 2016. Revel Event Center is a well-known event space that hosts weddings, concerts, corporate gatherings, etc. Stone Pin Company, a boutique bowling alley and bar, is located on the ground floor within Reve and features 6-lanes along with an expansive bar and patio space.