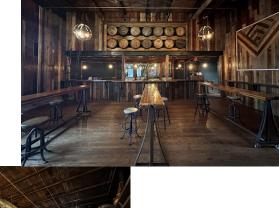

#### The Whiskey Lounge

- Reclaimed rich woodwork
- Dozens of barrels incorporated throughout the design
- Copper bar top that has been artfully heat treated to pull in the natural tone of the room
- Ideal space for use as a cocktail hour between a wedding ceremony and reception or a small intimate event

#### **REVEL EVENT CENTER**

Revel draws its influences from the heart of Greenville, South Carolina through it's

historical influence. Exposed beams, delicate chandeliers and locally reclaimed woodwork designs decorate the venue space. With a beautiful Grande Ballroom, intimate Whiskey Lounge, and an outside Promenade, Revel is specifically designed for tailor-made and unmatchable events.