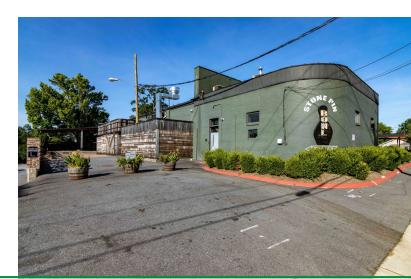

# 304 E. STONE AVE

Acquire a landmark  $\pm 17,000$  SF building on  $\pm 0.50$  acres with two operating businesses in the popular Stone Ave. corridor Downtown Greenville. Revel (former Handlebar music event venue) is now available for purchase which includes the two proven businesses that have been successfully operating in the space since 2016.

# **OPPORTUNITY**

 $\pm 17,000$  SF building on  $\pm 0.50$  acres with two operating businesses.

Located on popular Stone Ave., the former Handlebar music event venue, is now available for purchase which includes the two proven businesses that have been successfully operating in the space since 2016. Revel Event Center is a well-known event space that hosts weddings, concerts, corporate gatherings, etc. Stone Pin Company, a boutique bowling alley and bar, is located on the ground floor within Reve and features 6-lanes along with an expansive bar and patio space.

#### **STONE PIN COMPANY**

Locally owned and operated boutique bowling alley with 6 bowling lanes, a bar and dining areas serving tasty

foods, ice cold beer and premium cocktails. Located on the ground floor, this boutique bowling alley is an excellent venue to host birthday parties, bachelor/bachelorette parties, corporate events or a fun night out Downtown Greenville with family & friends.