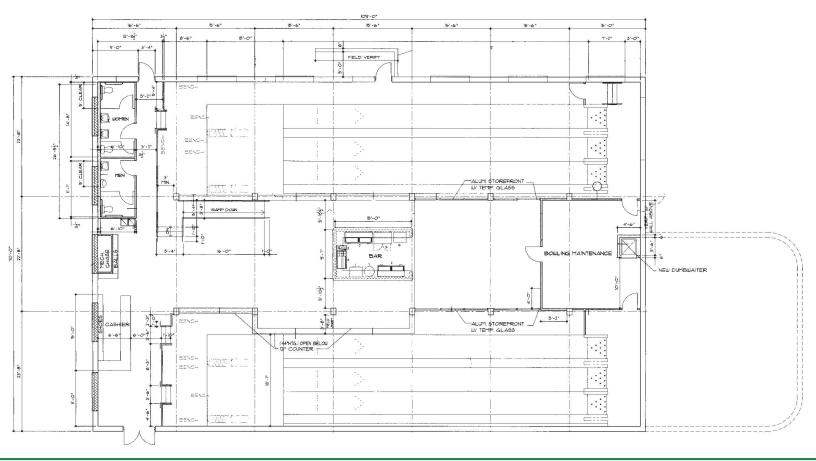

# **GROUND FLOOR**

Stone Pin Company is the perfect place to host a birthday party, corporate event, bachelor/bachelorette or a fun unique night out with friends.

You can reserve our lanes in 3 or 6 lane packages, or rent the whole space for a truly memorable event. We also provide food and beverage packages, and of course bowling balls and shoes!

### **STONE PIN COMPANY**

#### **Details**

- The dumbwaiter offers easy access to the full kitchen onsite (upstairs)
- High end 6 lane bowling alley
- Front desk check in lobby area
- Outdoor patio with seating
- Ample restrooms
- Located on the ground floor under Revel Event Center
- Features beautiful exposed brick, grand lighting fixtures and a large bar in the center for easy access