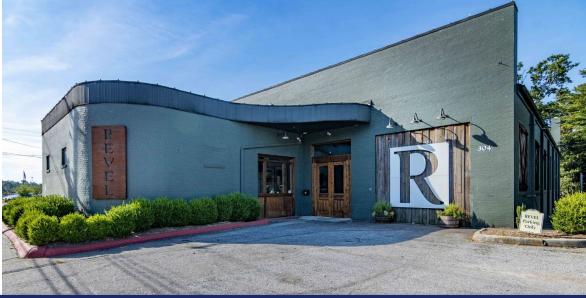

# 304 E. STONE AVE

Acquire a landmark  $\pm 17,000$  SF building on  $\pm 0.50$  acres with two operating businesses in the popular Stone Ave. corridor Downtown Greenville. Revel (former Handlebar music event venue) is now available for purchase which includes the two proven businesses that have been successfully operating in the space since 2016.

#### **REVEL EVENT CENTER**

Revel draws its influences from the heart of Greenville, South Carolina through it's

historical influence. Exposed beams, delicate chandeliers and locally reclaimed woodwork designs decorate the venue space. With a beautiful Grande Ballroom, intimate Whiskey Lounge, and an outside Promenade, Revel is specifically designed for tailor-made and unmatchable events.