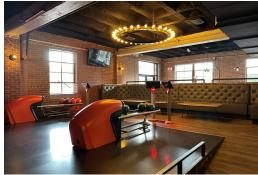

#### **REVEL EVENT CENTER**

Revel draws its influences from the heart of Greenville, South Carolina through it's

historical influence. Exposed beams, delicate chandeliers and locally reclaimed woodwork designs decorate the venue space. With a beautiful Grande Ballroom, intimate Whiskey Lounge, and an outside Promenade, Revel is specifically designed for tailor-made and unmatchable events.

#### The Grande Room

- ±4,500 SF ballroom has an open floor plan allowing for creative and flexible event designs
- Features antique chandeliers, exposed beams and large windows filled with natural lighting and a large top of the line bar
- Full kitchen onsite allows the ability to have in-house catering
- Historical 1950's hand fashioned brick line the walls and a beautiful hand-crafted stage
- Features a VIP 2<sup>nd</sup> Floor mezzanine area overlooking the ballroom