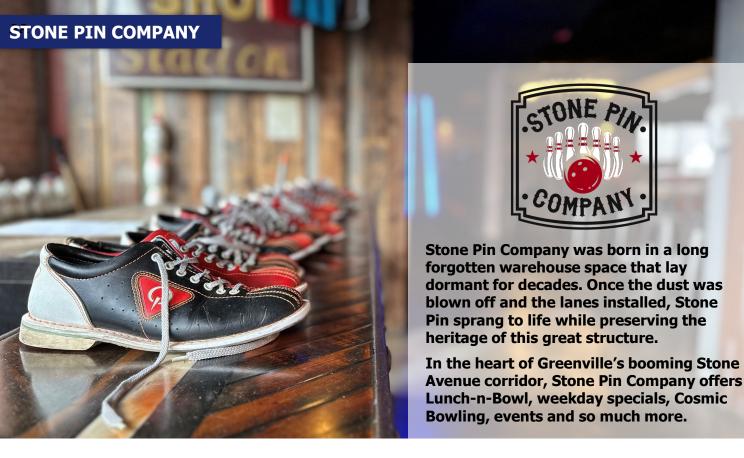

#### **STONE PIN COMPANY**

Locally owned and operated boutique bowling alley with 6 bowling lanes, a bar and dining areas serving tasty

foods, ice cold beer and premium cocktails. Located on the ground floor, this boutique bowling alley is an excellent venue to host birthday parties, bachelor/bachelorette parties, corporate events or a fun night out Downtown Greenville with family & friends.

# **GROUND FLOOR**

Stone Pin Company is the perfect place to host a birthday party, corporate event, bachelor/bachelorette or a fun unique night out with friends.

You can reserve our lanes in 3 or 6 lane packages, or rent the whole space for a truly memorable event. We also provide food and beverage packages, and of course bowling balls and shoes!

#### **Details**

- The dumbwaiter offers easy access to the full kitchen onsite (upstairs)
- High end 6 lane bowling alley
- Front desk check in lobby area
- Outdoor patio with seating
- Ample restrooms
- Located on the ground floor under Revel Event Center
- Features beautiful exposed brick, grand lighting fixtures and a large bar in the center for easy access