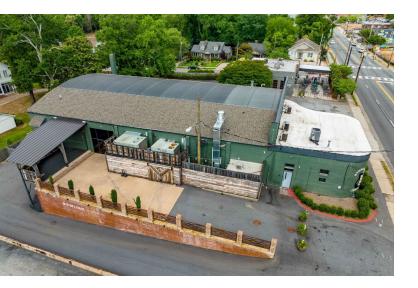

# 304 E. STONE AVE

Acquire a landmark  $\pm 17,000$  SF building on  $\pm 0.50$  acres with two operating businesses in the popular Stone Ave. corridor Downtown Greenville. Revel (former Handlebar music event venue) is now available for purchase which includes the two proven businesses that have been successfully operating in the space since 2016.

# **OPPORTUNITY**

 $\pm 17,000$  SF building on  $\pm 0.50$  acres with two operating businesses.

Located on popular Stone Ave., the former Handlebar music event venue, is now available for purchase which includes the two proven businesses that have been successfully operating in the space since 2016. Revel Event Center is a well-known event space that hosts weddings, concerts, corporate gatherings, etc. Stone Pin Company, a boutique bowling alley and bar, is located on the ground floor within Reve and features 6-lanes along with an expansive bar and patio space.