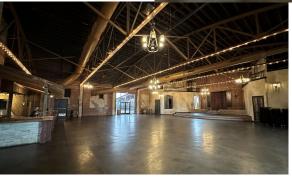

#### The Grande Room

- ±4,500 SF ballroom has an open floor plan allowing for creative and flexible event designs
- Features antique chandeliers, exposed beams and large windows filled with natural lighting and a large top of the line bar
- Full kitchen onsite allows the ability to have in-house catering
- Historical 1950's hand fashioned brick line the walls and a beautiful hand-crafted stage
- Features a VIP 2<sup>nd</sup> Floor mezzanine area overlooking the ballroom

#### **REVEL EVENT CENTER**

Revel draws its influences from the heart of Greenville, South Carolina through it's

historical influence. Exposed beams, delicate chandeliers and locally reclaimed woodwork designs decorate the venue space. With a beautiful Grande Ballroom, intimate Whiskey Lounge, and an outside Promenade, Revel is specifically designed for tailor-made and unmatchable events.