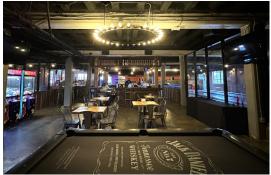

#### The Whiskey Lounge

- Reclaimed rich woodwork
- Dozens of barrels incorporated throughout the design
- Copper bar top that has been artfully heat treated to pull in the natural tone of the room
- Ideal space for use as a cocktail hour between a wedding ceremony and reception or a small intimate event