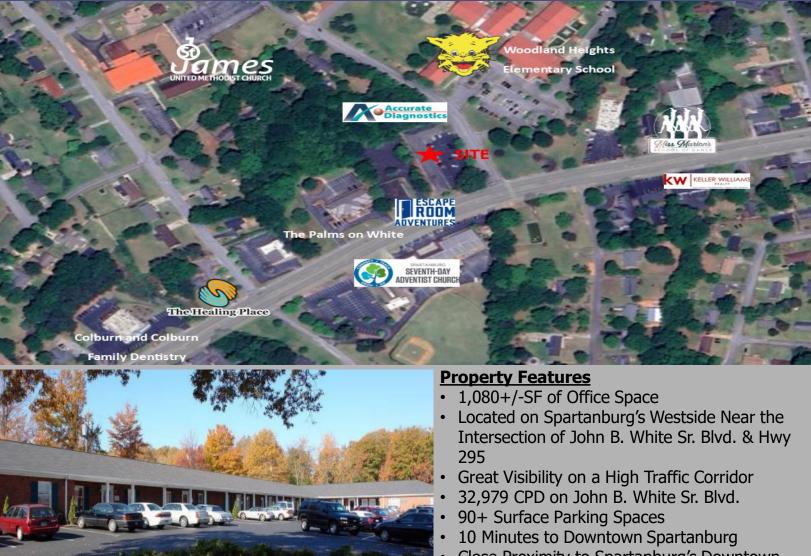

# Professional Office Space Available 1218 John B. White Sr. Blvd. Unit F, Spartanburg

 Close Proximity to Spartanburg's Downtown Airport, Woodland Heights Elementary School, Residential Developments, and Medical Offices