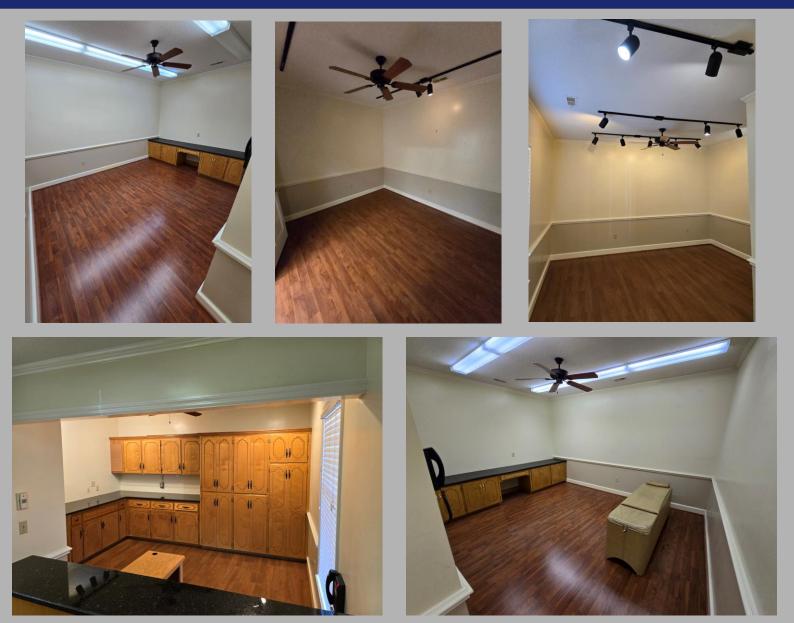

## Professional Office Space Available 1218 John B. White Sr. Blvd. Unit F, Spartanburg

No warranty or representation, expressed or implied, is made to the accuracy of the information contained herein, and the same is submitted subject to errors, omissions, change of price, rental or other conditions, imposed by the principles.