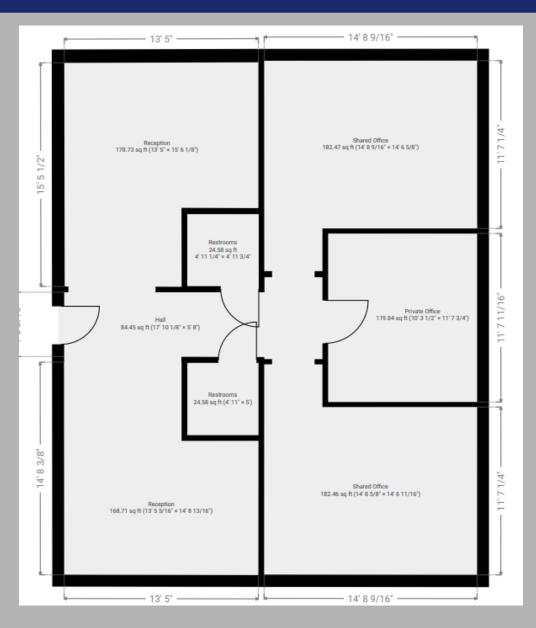

## Professional Office Space Available 1218 John B. White Sr. Blvd. Unit F, Spartanburg

No warranty or representation, expressed or implied, is made to the accuracy of the information contained herein, and the same is submitted subject to errors, omissions, change of price, rental or other conditions, imposed by the principles.