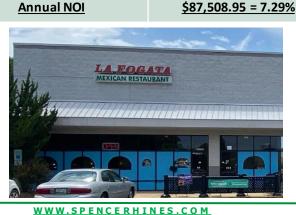

1475 Pearman Dairy Road, Anderson, SC

| 1475 I Carman Daily Road, Anderson, 50                 |                   |                         |           |
|--------------------------------------------------------|-------------------|-------------------------|-----------|
| Tenant                                                 | Square<br>Footage | Monthly Rent            |           |
| La Fogata of Anderson                                  | 3,740 SF          | Total of \$9,969        | SOCIALIAD |
| Razor's Edge Barber Shop                               | 1,369 SF          |                         |           |
| Social Tap                                             | 4,492 SF          |                         |           |
| Annual Property Taxes (Landlord Responsibility)        | \$                | 20,137.65               | 1 I       |
| Annual Property Insurance<br>(Landlord Responsibility) |                   | \$6,000.00              |           |
| Repairs and Maintenance (Landlord Responsibility)      | \$5,981.4         | 0 (Estimated 5% of GOI) |           |
| _                                                      |                   |                         | 1000      |