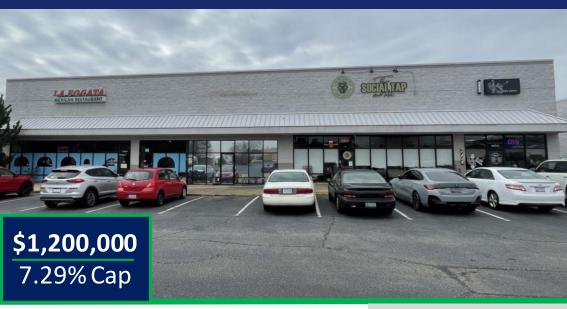

## Retail Strip Center For Sale!

1475 Pearman Dairy Road, Anderson, SC

### **Excellent Retail Investment Opportunity!**

- Fully Occupied Retail Strip Center
- La Fogata Restaurant Leased until 10/31/2027
  - Razor's Edge Barber Leased until 2/28/2027
- The Social Tap Leased until 2/28/2025
- Plenty of Parking!
- Conveniently Located Less than 5 Minutes from I-85!
  - Close to Businesses, Churches, Shopping, and Restaurants

### **Kev Facts**

- +/- 9,600 SF 3 Units
- +/- 3.8 Miles to Downtown Anderson
- +/- 4.2 Miles to Interstate 85
- +/- 2.65 Acre Lot
- · 5-Mile Demographics (2023)
  - Population: 68,150
  - Households 27,677
  - Ave. HH Income \$68,818
  - Traffic Count: 23,200