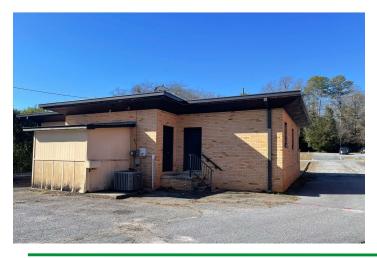

Key Facts

- +/- 100 Feet of Road Frontage
- +/- 1.1 Miles to Downtown Spartanburg
- +/- 3.1 Miles to I-26
- +/- 0.32 Acre Lot

5-Mile Demographics (2023)

- Population: 28,972
- Households -11,119
- Ave. HH Income \$47,888
- Traffic Count: 14,559