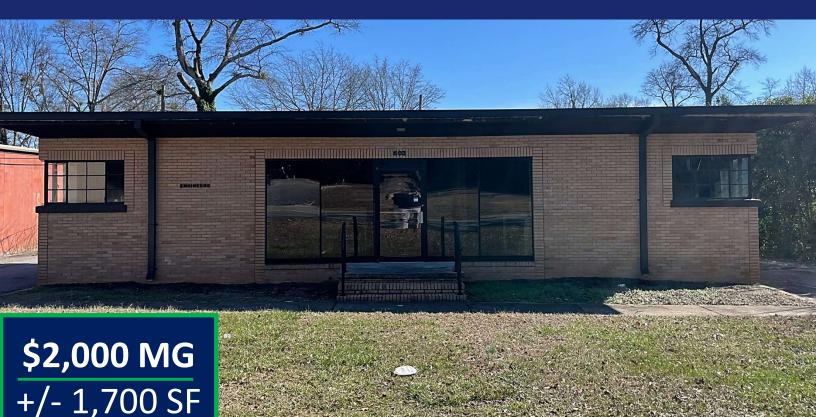

# **Office Space For Lease!**

603 W Main Street, Spartanburg, SC

### <u>Convenient Office/Retail Space Near</u> <u>Downtown Spartanburg!</u>

- Multiple Rooms and Open Spaces for Office and Meeting Space
- Easily Convertible for Office, Retail or Church Space
- Plenty of Parking In the Rear!
- Conveniently Located 5 Minutes from Downtown Spartanburg!
- Close to Businesses, Churches, Shopping, and Restaurants