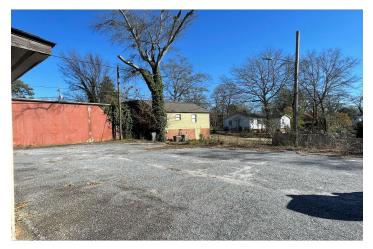

### <u>Convenient Office/Retail Space Near</u> <u>Downtown Spartanburg!</u>

- Multiple Rooms and Open Spaces for Office and Meeting Space
- Easily Convertible for Office, Retail or Church Space
- Plenty of Parking In the Rear!
- Conveniently Located 5 Minutes from Downtown Spartanburg!
- Close to Businesses, Churches, Shopping, and Restaurants

Key Facts

- +/- 100 Feet of Road Frontage
- +/- 1.1 Miles to Downtown Spartanburg
- +/- 3.1 Miles to I-26
- +/- 0.32 Acre Lot

5-Mile Demographics (2023)

- Population: 28,972
- Households -11,119
- Ave. HH Income \$47,888
- Traffic Count: 14,559