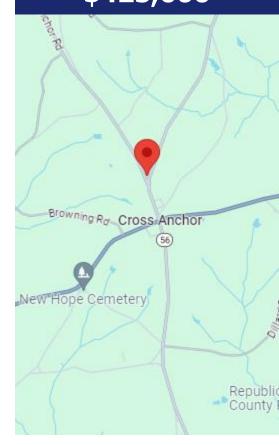

## +/- 1,500 SF HOUSE ON +/- 2.8 ACRES FOR SALE

- +/- 1,500 SF House built in 1941 sitting on +/- 2.8 acres of land
- Property conveniently sits at the junction of Highways 56 and 146 about 0.5 miles from the town of Cross Anchor, SC
- 3 bedrooms, 1 bathroom
- New roof installed in 2023
- · Home being sold in "as is" condition
- Unzoned Property Spartanburg County
- Map # 4-63-00-018.04
- Because the property is unzoned, the property can be used for commercial real estate
- For Sale: \$425,000