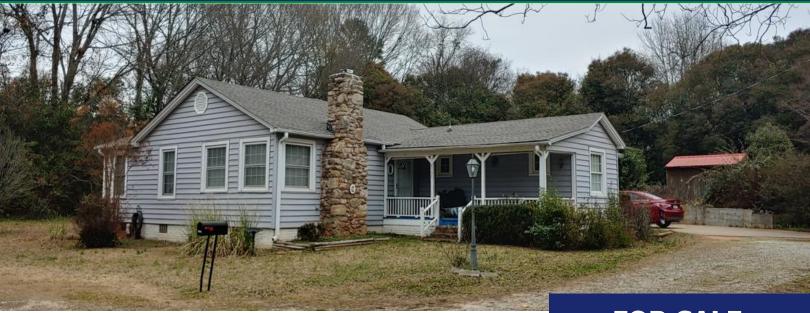

## +/- 1,500 SF HOUSE ON +/- 2.8 ACRES FOR SALE

- +/- 1,500 SF House built in 1941 sitting on +/- 2.8 acres of land
- Property conveniently sits at the junction of Highways 56 and 146 about 0.5 miles from the town of Cross Anchor, SC
- 3 bedrooms, 1 bathroom
- New roof installed in 2023
- · Home being sold in "as is" condition
- Unzoned Property Spartanburg County
- Map # 4-63-00-018.04
- Because the property is unzoned, the property can be used for commercial real estate
- For Sale: \$425,000

FOR SALE: \$425,000

8595 CROSS ANCHOR ROAD ENOREE, SC 29335

COMMERCIAL REAL ESTATE SALES, LEASING, & INVESTMENTS 500 E. North St. | Suite F | Greenville, SC 29601