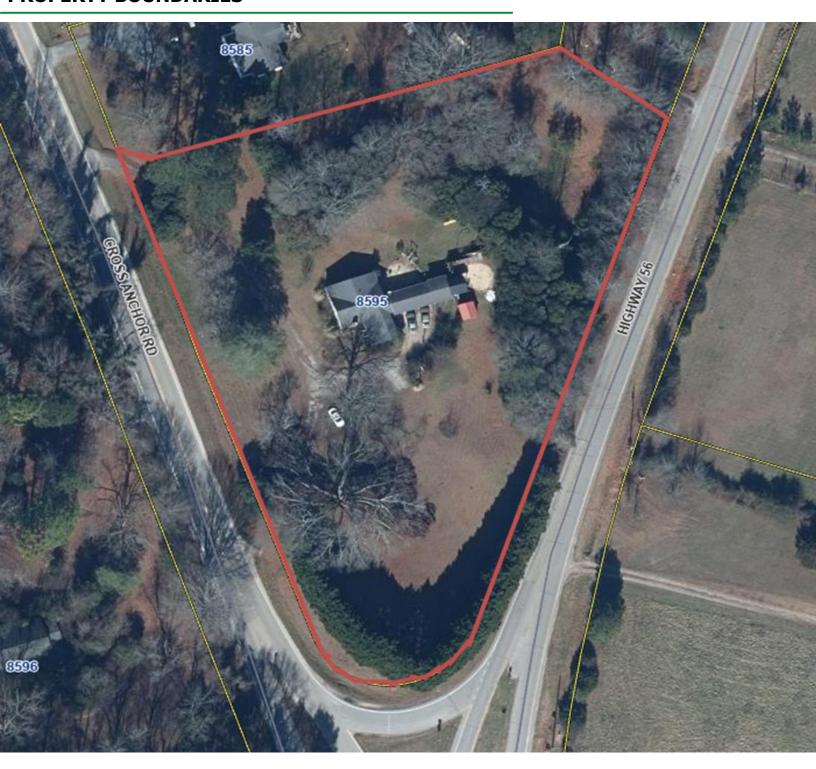

rooms, 1 bathroom
- New roof installed in 2023
- · Home being sold in "as is" condition
- Unzoned Property Spartanburg County
- Map # 4-63-00-018.04
- Because the property is unzoned, the property can be used for commercial real estate
- For Sale: \$425,000

FOR SALE: \$425,000





8595 CROSS ANCHOR ROAD ENOREE, SC 29335

COMMERCIAL REAL ESTATE SALES, LEASING, & INVESTMENTS 500 E. North St. | Suite F | Greenville, SC 29601

## **PICTURES**





8595 CROSS ANCHOR ROAD ENOREE, SC 29335

COMMERCIAL REAL ESTATE SALES, LEASING, & INVESTMENTS 500 E. North St. | Suite F | Greenville, SC 29601

## **ADDITIONAL PICTURES**





8595 CROSS ANCHOR ROAD ENOREE, SC 29335

COMMERCIAL REAL ESTATE SALES, LEASING, & INVESTMENTS 500 E. North St. | Suite F | Greenville, SC 29601

## **PROPERTY BOUNDARIES**