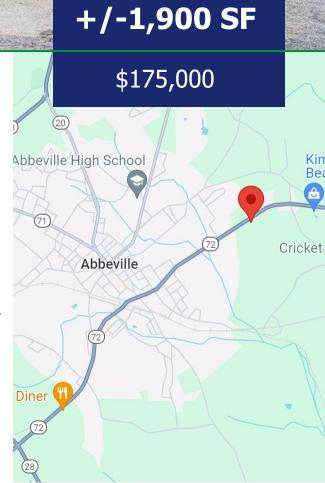

## FLEX SPACE OPPORTUNITY

728 E. Greenwood St., Abbeville, SC, 29620

## **Great location off E. Greenwood Street!**

- Suitable for retail, office, or light industrial use
- +/-3.22 acres, great for outdoor storage
- +/- 8,532 Cars Per Day (2020 MPSI Estimate)
- Office furniture, car port, & car lift included
- 10-Mile: Pop. 25,488; Ave HH Inc. \$68,133