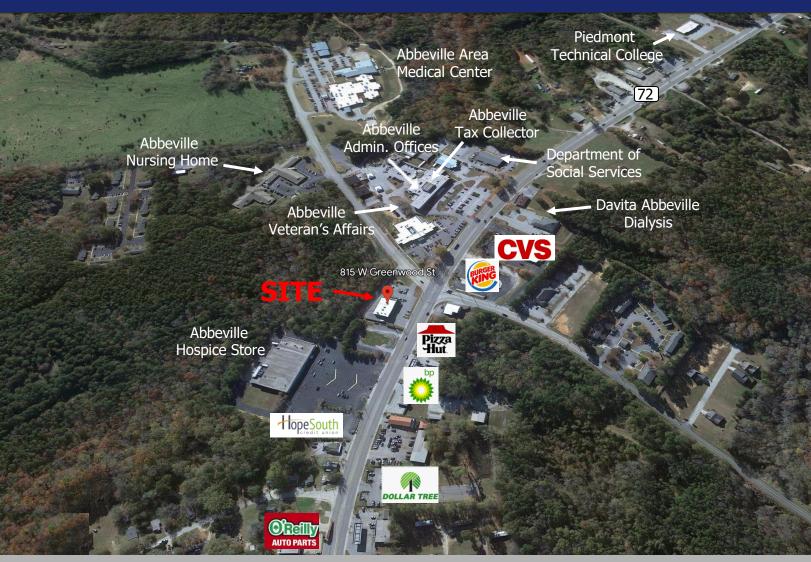

# Retail / Investment Opportunity

815 West Greenwood St., Abbeville SC

#### **NEIGHBORING BUSINESS INCLUDES:**

• Abbeville Area Medical Center

Piedmont Technical College

Dollar Tree

Abbeville Tax Collector SC Dept of Social Services

Pizza Hut

Abbeville County Veteran's Affairs O'Reilly Auto Parts Burger King CVS