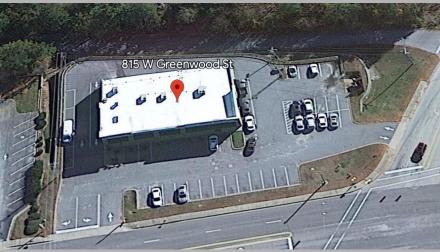

# Retail / Investment Opportunity

815 West Greenwood St., Abbeville SC

#### **PROPERTY FEATURES:**

- 7,226+/- SF
- Office / Retail Space
- Fully Leased Center
- Located on Highway 72 at a Signalized Intersection
- Ample Parking
- In Close Proximity to Abbeville Area Medical Center
- 8.5% Cap Rate
- Owner/Broker