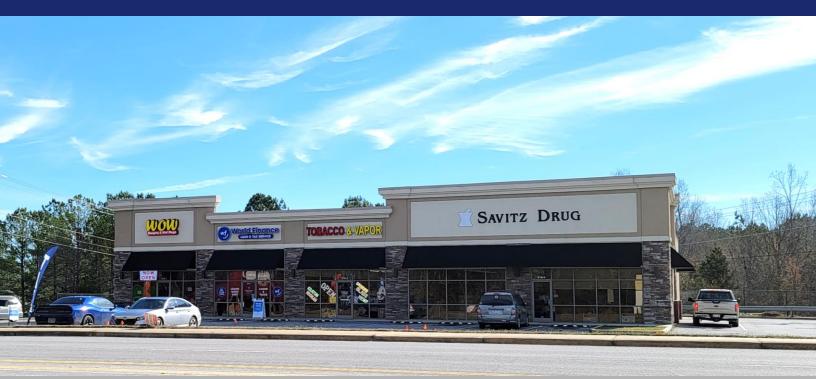

# Retail / Investment Opportunity

815 West Greenwood St., Abbeville SC

#### **PROPERTY FEATURES:**

- 7,226+/- SF
- Office / Retail Space
- Fully Leased Center
- Located on Highway 72 at a Signalized Intersection
- Ample Parking
- In Close Proximity to Abbeville Area Medical Center
- 8.5% Cap Rate
- Owner/Broker