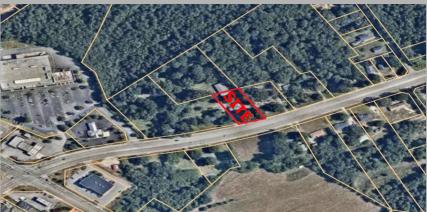

# Office Space Available for Lease 5836 Reidville Road, Spartanburg, SC 29369

#### **PROPERTY FEATURES**

- 2,912+/-SF Building
- Ample Parking
- Located on Reidville Rd and In Close Proximity to the Intersection of Hwy 290 and Reidville Rd, I-85, and I-26
- Spartanburg County TMS# 5-32-05-009.00