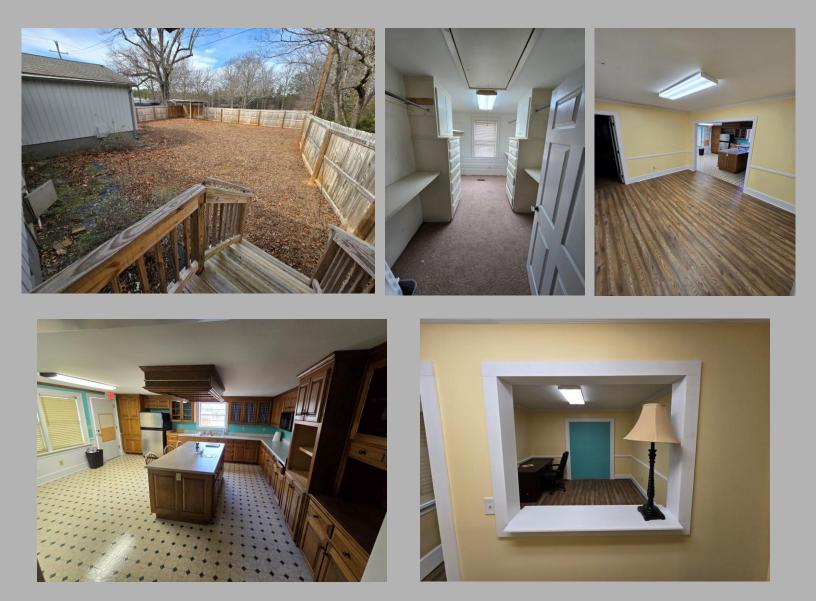

# Office Space Available for Lease 5836 Reidville Road, Spartanburg, SC 29369

#### **PROPERTY FEATURES**

- 2,912+/-SF Building
- Ample Parking
- Located on Reidville Rd and In Close Proximity to the Intersection of Hwy 290 and Reidville Rd, I-85, and I-26
- Spartanburg County TMS# 5-32-05-009.00