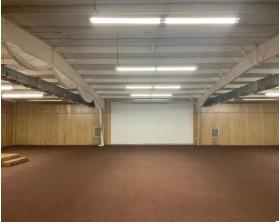

- 16,550+/- sq. ft. office/warehouse/multipurpose in Pacolet, SC
- 7,000+/- sq. ft. main building
  - 12' at eave
  - 14'6" at center
- 5,600 +/- sq. ft. original building has 750+/- sq. ft. office
- 3200+/- sq. ft. addition has dock with leveler, restroom and small office. 9'4"+/ceiling height
- Situated on 3.44 ±acres
- Large paved parking lot with 1.75+/- acre grassed and fenced lot - great for additional lay down yard.
- Spartanburg County Tax Map # 3-37-00-045.00