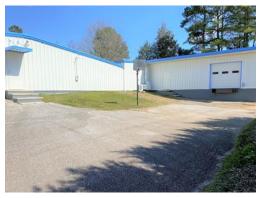

- 16,550+/- sq. ft. office/warehouse/multipurpose in Pacolet, SC
- 7,000+/- sq. ft. main building
  - 12' at eave
  - 14'6" at center
- 5,600 +/- sq. ft. original building has 750+/- sq. ft. office
- 3200+/- sq. ft. addition has dock with leveler, restroom and small office. 9'4"+/ceiling height
- Situated on 3.44 ±acres
- Large paved parking lot with 1.75+/- acre grassed and fenced lot - great for additional lay down yard.
- Spartanburg County Tax Map # 3-37-00-045.00

## INDUSTRIAL

1021 Glenn Springs Road Pacolet, SC