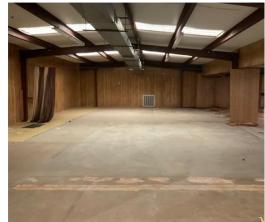

- 16,550+/- sq. ft. office/warehouse/multipurpose in Pacolet, SC
- 7,000+/- sq. ft. main building
  - 12' at eave
  - 14'6" at center
- 5,600 +/- sq. ft. original building has 750+/- sq. ft. office
- 3200+/- sq. ft. addition has dock with leveler, restroom and small office. 9'4"+/ceiling height
- Situated on 3.44 ±acres
- Large paved parking lot with 1.75+/- acre grassed and fenced lot - great for additional lay down yard.
- Spartanburg County Tax Map # 3-37-00-045.00