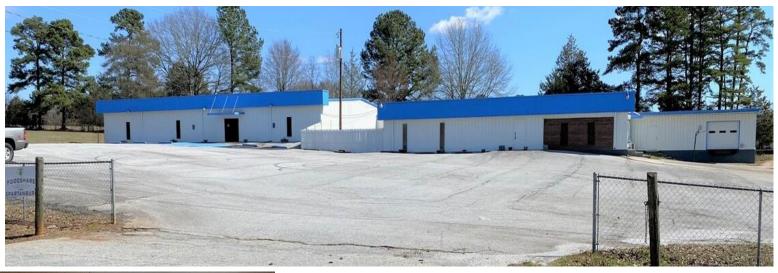

- 16,550+/- sq. ft. office/warehouse/multipurpose in Pacolet, SC
- 7,000+/- sq. ft. main building
  - 12' at eave
  - 14'6" at center
- 5,600 +/- sq. ft. original building has 750+/- sq. ft. office
- 3200+/- sq. ft. addition has dock with leveler, restroom and small office. 9'4"+/ceiling height
- Situated on 3.44 ±acres
- Large paved parking lot with 1.75+/- acre grassed and fenced lot - great for additional lay down yard.
- Spartanburg County Tax Map # 3-37-00-045.00