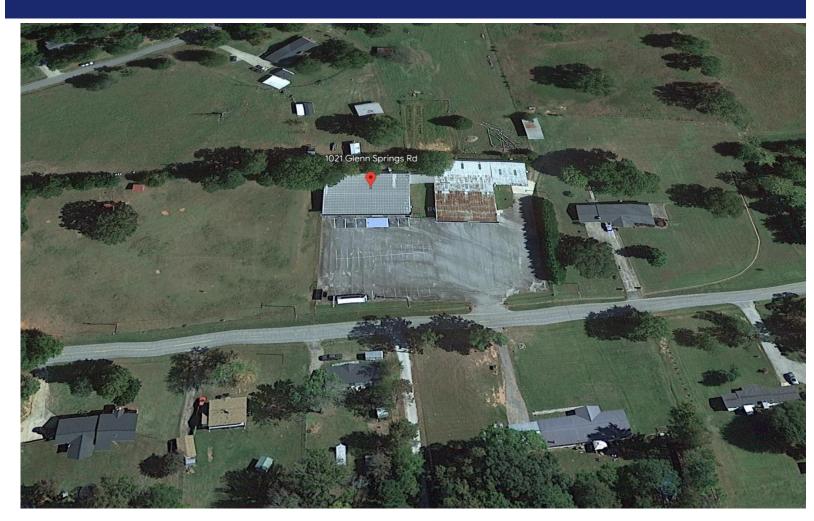

- 16,550+/- sq. ft. office/warehouse/multipurpose in Pacolet, SC
- 7,000+/- sq. ft. main building
  - 12' at eave
  - 14'6" at center
- 5,600 +/- sq. ft. original building has 750+/- sq. ft. office
- 3200+/- sq. ft. addition has dock with leveler, restroom and small office. 9'4"+/ceiling height
- Situated on 3.44 ±acres
- Large paved parking lot with 1.75+/- acre grassed and fenced lot - great for additional lay down yard.
- Spartanburg County Tax Map # 3-37-00-045.00

## **INDUSTRIAL**

1021 Glenn Springs Road Pacolet, SC