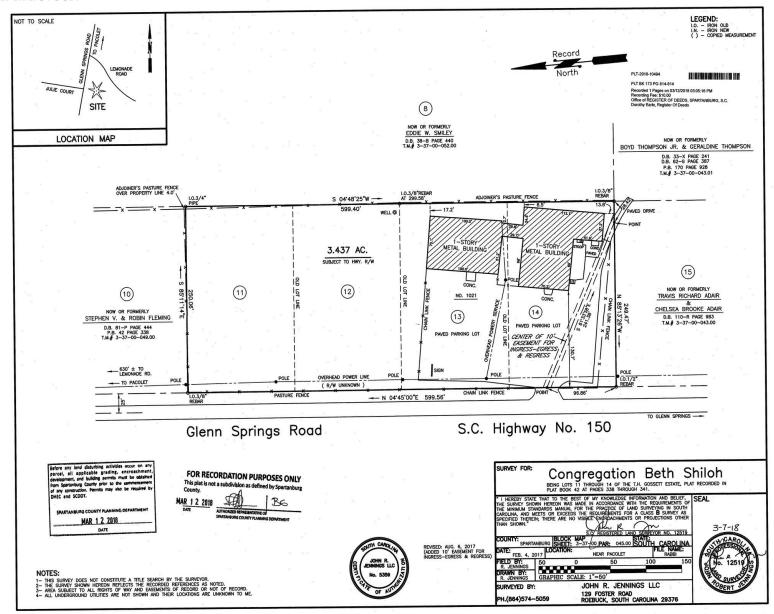

- 16,550+/- sq. ft. office/warehouse/multipurpose in Pacolet, SC
- 7,000+/- sq. ft. main building
  - 12' at eave
  - 14'6" at center
- 5,600 +/- sq. ft. original building has 750+/- sq. ft. office
- 3200+/- sq. ft. addition has dock with leveler, restroom and small office. 9'4"+/ceiling height
- Situated on 3.44 ±acres
- Large paved parking lot with 1.75+/- acre grassed and fenced lot - great for additional lay down yard.
- Spartanburg County Tax Map # 3-37-00-045.00

## PLT BK 173 PG 814