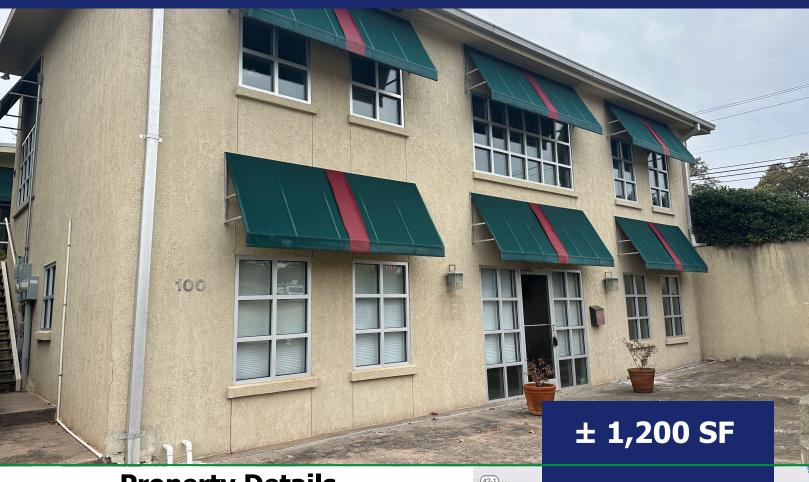

## **Property Details**

- +/- 1,200 SF Office Suite Available for Lease
- 2 Private Offices and Large Open Workspace
- Great Location Near Downtown Landrum
- Located +/-1 Mile from I-26 and +/- 0.5 Mile from Downtown Landrum
- Onsite Parking Available
- Ideal for Professional Office Use
- Owner Would Consider Selling Entire Building (+/- 2,400 SF)
- TAX MAP #: 1-08-02-099.02