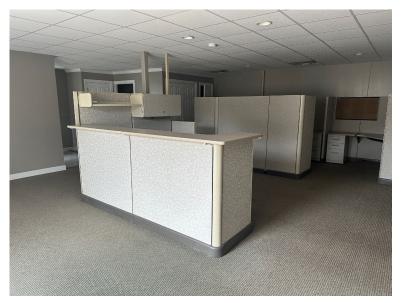

## **Property Details**

- +/- 1,200 SF Office Suite Available for Lease
- 2 Private Offices and Large Open Workspace
- Great Location Near Downtown Landrum
- Located +/-1 Mile from I-26 and +/- 0.5 Mile from Downtown Landrum
- Onsite Parking Available
- Ideal for Professional Office Use
- Owner Would Consider Selling Entire Building (+/- 2,400 SF)
- TAX MAP #: 1-08-02-099.02