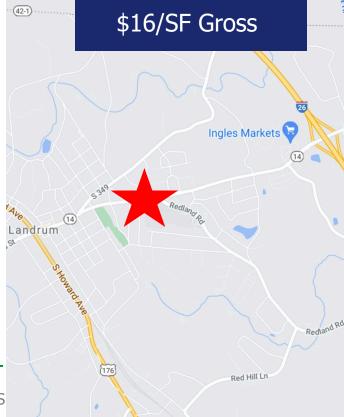

## PROFESSIONAL OFFICE AVAILABLE FOR LEASE

920 E. Rutherford Street, Landrum, SC 29356

## **Property Details**

- +/- 1,200 SF Office Suite Available for Lease
- 2 Private Offices and Large Open Workspace
- Great Location Near Downtown Landrum
- Located +/-1 Mile from I-26 and +/- 0.5 Mile from Downtown Landrum
- Onsite Parking Available
- Ideal for Professional Office Use
- Owner Would Consider Selling Entire Building (+/- 2,400 SF)
- TAX MAP #: 1-08-02-099.02