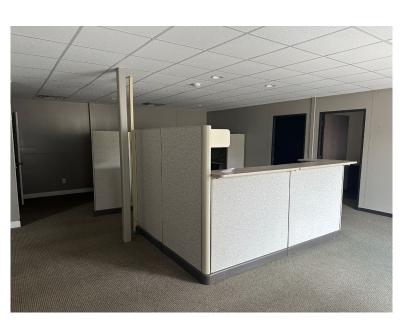

## **Property Details**

- +/- 1,200 SF Office Suite Available for Lease
- 2 Private Offices and Large Open Workspace
- Great Location Near Downtown Landrum
- Located +/-1 Mile from I-26 and +/- 0.5 Mile from Downtown Landrum
- Onsite Parking Available
- Ideal for Professional Office Use
- Owner Would Consider Selling Entire Building (+/- 2,400 SF)
- TAX MAP #: 1-08-02-099.02