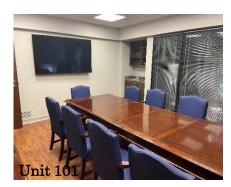

ffice space at Spartan Center in downtown Spartanburg. Additional 1200 sq. ft. available.
- Former bank with drive thru available for tellers
- · Signage on building will be considered by Landlord
- Across from new City/County complex of 180,000 sq. ft. (\$330,000,000)
- Located in the heart of downtown in the Central Business District – downtown has experienced vibrant revitalization and growth
- Easy walkability to all shops, restaurant and entertainment.
- On site parking garage available at \$25 per space per month.
- Full Service Gross lease Landlord pays taxes, insurance, maintenance and utilities (Tenant responsible for phone & internet).
- Common Area Load Factor 14%

LEASE RATE: \$18/SF, Full Service Gross





101 W. St. John Street Spartanburg, SC







1<sup>st</sup> Floor





## **UNIT 101**







101 W. St. John Street Spartanburg, SC