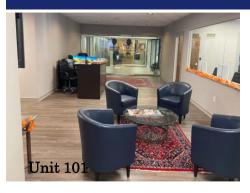

3138 ± sq. ft. street level office space at Spartan Center in downtown Spartanburg. Additional 1200 sq. ft. available.
- Former bank with drive thru available for tellers
- · Signage on building will be considered by Landlord
- Across from new City/County complex of 180,000 sq. ft. (\$330,000,000)
- Located in the heart of downtown in the Central Business District – downtown has experienced vibrant revitalization and growth
- Easy walkability to all shops, restaurant and entertainment.
- On site parking garage available at \$25 per space per month.
- Full Service Gross lease Landlord pays taxes, insurance, maintenance and utilities (Tenant responsible for phone & internet).
- Common Area Load Factor 14%

LEASE RATE: \$18/SF, Full Service Gross





101 W. St. John Street Spartanburg, SC







1<sup>st</sup> Floor





## **UNIT 101**







101 W. St. John Street Spartanburg, SC