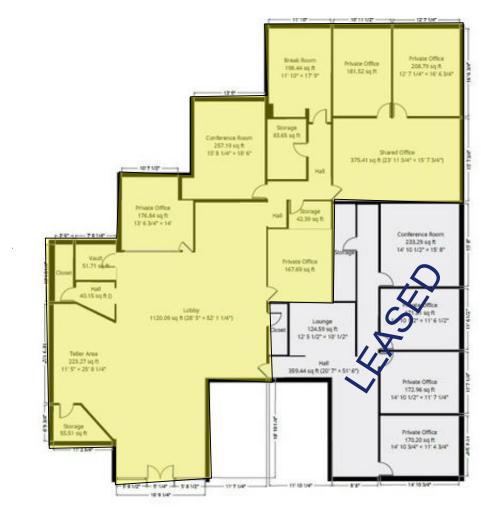

- 3138 ± sq. ft. street level office space at Spartan Center in downtown Spartanburg. Additional 1200 sq. ft. available.
- Former bank with drive thru available for tellers
- · Signage on building will be considered by Landlord
- Across from new City/County complex of 180,000 sq. ft. (\$330,000,000)
- Located in the heart of downtown in the Central Business District – downtown has experienced vibrant revitalization and growth
- Easy walkability to all shops, restaurant and entertainment.
- On site parking garage available at \$25 per space per month.
- Full Service Gross lease Landlord pays taxes, insurance, maintenance and utilities (Tenant responsible for phone & internet).
- Common Area Load Factor 14%

LEASE RATE: \$18/SF, Full Service Gross

101 W. St. John Street Spartanburg, SC

1<sup>st</sup> Floor