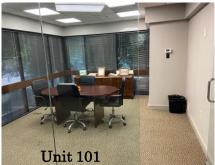

138 ± sq. ft. street level office space at Spartan Center in downtown Spartanburg. Additional 1200 sq. ft. available.
- Former bank with drive thru available for tellers
- · Signage on building will be considered by Landlord
- Across from new City/County complex of 180,000 sq. ft. (\$330,000,000)
- Located in the heart of downtown in the Central Business District – downtown has experienced vibrant revitalization and growth
- Easy walkability to all shops, restaurant and entertainment.
- On site parking garage available at \$25 per space per month.
- Full Service Gross lease Landlord pays taxes, insurance, maintenance and utilities (Tenant responsible for phone & internet).
- Common Area Load Factor 14%

LEASE RATE: \$18/SF, Full Service Gross





101 W. St. John Street Spartanburg, SC







1<sup>st</sup> Floor





## **UNIT 101**







101 W. St. John Street Spartanburg, SC