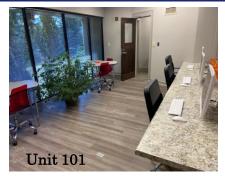

- 3138 ± sq. ft. street level office space at Spartan Center in downtown Spartanburg. Additional 1200 sq. ft. available.
- Former bank with drive thru available for tellers
- · Signage on building will be considered by Landlord
- Across from new City/County complex of 180,000 sq. ft. (\$330,000,000)
- Located in the heart of downtown in the Central Business District – downtown has experienced vibrant revitalization and growth
- Easy walkability to all shops, restaurant and entertainment.
- On site parking garage available at \$25 per space per month.
- Full Service Gross lease Landlord pays taxes, insurance, maintenance and utilities (Tenant responsible for phone & internet).
- Common Area Load Factor 14%

## **UNIT 101**

101 W. St. John Street Spartanburg, SC