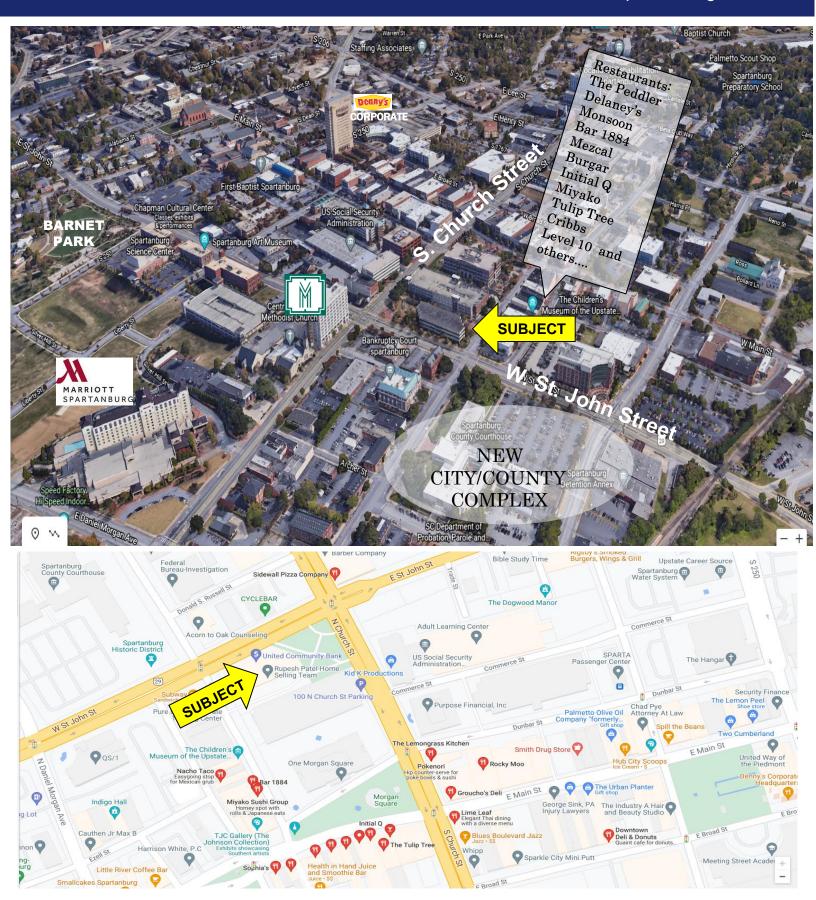

- 3138 ± sq. ft. street level office space at Spartan Center in downtown Spartanburg. Additional 1200 sq. ft. available.
- Former bank with drive thru available for tellers
- · Signage on building will be considered by Landlord
- Across from new City/County complex of 180,000 sq. ft. (\$330,000,000)
- Located in the heart of downtown in the Central Business District – downtown has experienced vibrant revitalization and growth
- Easy walkability to all shops, restaurant and entertainment.
- On site parking garage available at \$25 per space per month.
- Full Service Gross lease Landlord pays taxes, insurance, maintenance and utilities (Tenant responsible for phone & internet).
- Common Area Load Factor 14%