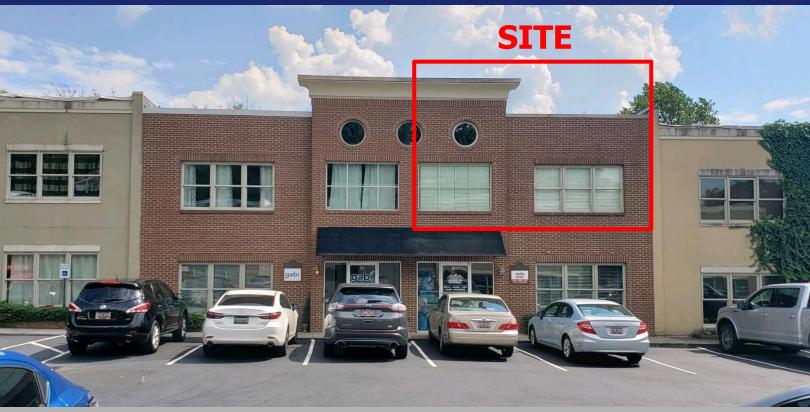

## Office Space Available 300 John Street, Greer, SC

#### **PROPERTY FEATURES**

- 1,000+/- SF
- Professional Office Space
- · Conveniently Located off Wade Hampton Blvd.
- Close Proximity to GSP International Airport
- Easy Access to Hwy 29, Hwy 291, Hwy 357, Hwy 290, Hwy 101, Hwy 14, I-85 & I-26
- · Janitorial not Included
- Tenant to Provide Phone & Internet Service
- Located Just Over the Spartanburg County Line Spartanburg TMS # 9-03-09-025.04