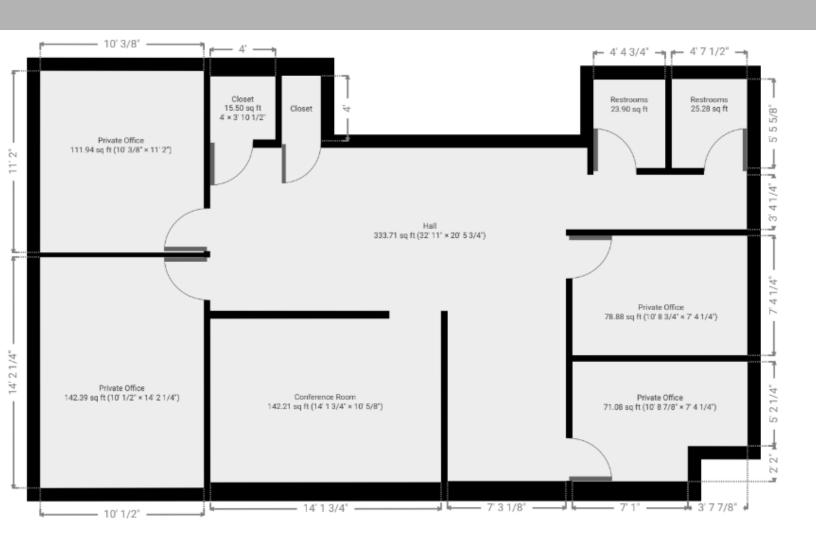

#### **PROPERTY FEATURES**

- 1,000+/- SF
- Professional Office Space
- · Conveniently Located off Wade Hampton Blvd.
- Close Proximity to GSP International Airport
- Easy Access to Hwy 29, Hwy 291, Hwy 357, Hwy 290, Hwy 101, Hwy 14, I-85 & I-26
- · Janitorial not Included
- Tenant to Provide Phone & Internet Service
- Located Just Over the Spartanburg County Line Spartanburg TMS # 9-03-09-025.04