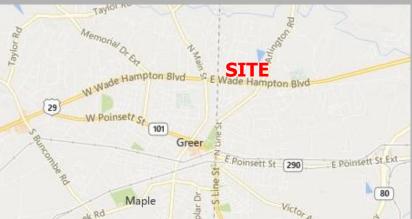

#### **PROPERTY FEATURES**

- 1,000+/- SF
- Professional Office Space
- · Conveniently Located off Wade Hampton Blvd.
- Close Proximity to GSP International Airport
- Easy Access to Hwy 29, Hwy 291, Hwy 357, Hwy 290, Hwy 101, Hwy 14, I-85 & I-26
- · Janitorial not Included
- Tenant to Provide Phone & Internet Service
- Located Just Over the Spartanburg County Line Spartanburg TMS # 9-03-09-025.04