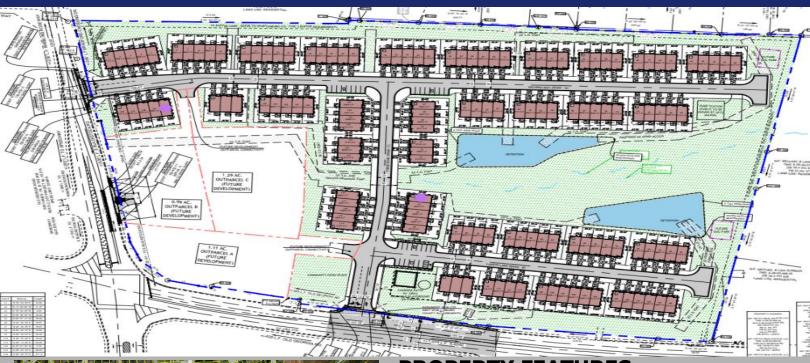

## **PROPERTY FEATURES:**

- 3.0+/-Acres
- Located at Signalized Intersection
- Utilities Available to Site
- Sewer Available to Site
- In Close Proximity to I-26, East Side and West Side of **Spartanburg**
- **Strong Residential Backup**