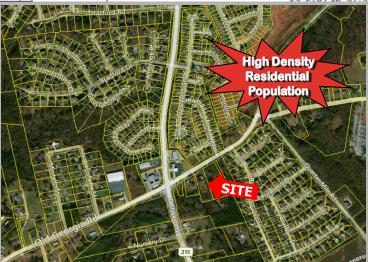

## **PROPERTY FEATURES:**

- 3.0+/-Acres
- Located at Signalized Intersection
- Utilities Available to Site
- Sewer Available to Site
- In Close Proximity to I-26, East Side and West Side of **Spartanburg**
- **Strong Residential Backup**