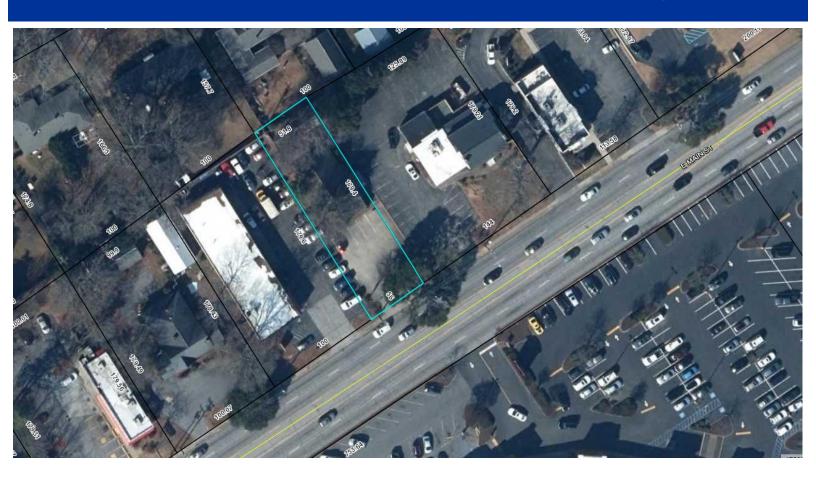

- 1821± sq. ft. retail building on E. Main Street
- · Former jewelry store
- Includes bank vault
- · Situated on .23 acres
- 56' ± road frontage
- Located across from Hillcrest Shopping Center.
- Spartanburg County Tax Map# 7-09-14-080.01
- Great location on eastside's main corridor surrounded by commercial activity - retail, shopping & restaurants.
- 20,000 vehicles per day