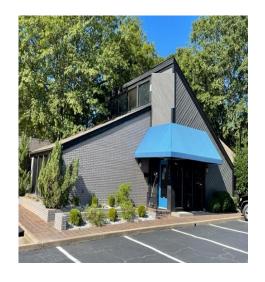

- 1821± sq. ft. retail building on E. Main Street
- · Former jewelry store
- Includes bank vault
- · Situated on .23 acres
- 56' ± road frontage
- Located across from Hillcrest Shopping Center.
- Spartanburg County Tax Map# 7-09-14-080.01
- Great location on eastside's main corridor surrounded by commercial activity - retail, shopping & restaurants.
- 20,000 vehicles per day