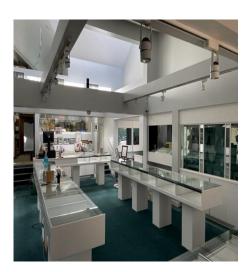

- 1821± sq. ft. retail building on E. Main Street
- · Former jewelry store
- Includes bank vault
- · Situated on .23 acres
- 56' ± road frontage
- Located across from Hillcrest Shopping Center.
- Spartanburg County Tax Map# 7-09-14-080.01
- Great location on eastside's main corridor surrounded by commercial activity - retail, shopping & restaurants.
- 20,000 vehicles per day