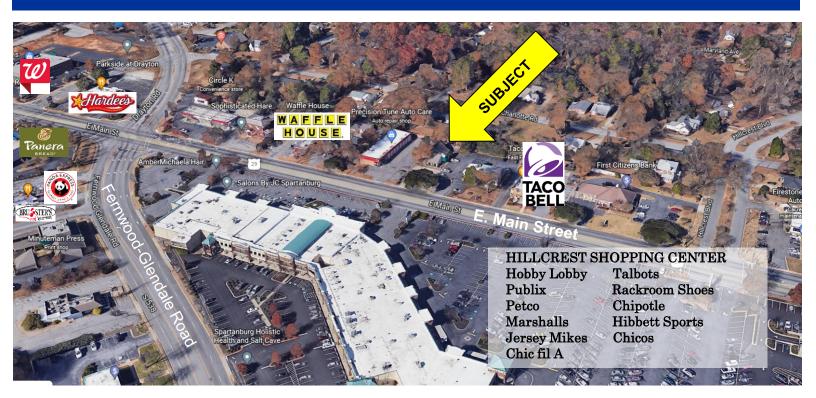

- 1821± sq. ft. retail building on E. Main Street
- · Former jewelry store
- Includes bank vault
- · Situated on .23 acres
- 56' ± road frontage
- Located across from Hillcrest Shopping Center.
- Spartanburg County Tax Map# 7-09-14-080.01
- Great location on eastside's main corridor surrounded by commercial activity - retail, shopping & restaurants.
- 20,000 vehicles per day