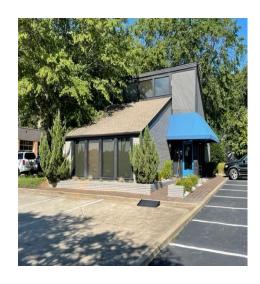

- 1821± sq. ft. retail building on E. Main Street
- · Former jewelry store
- Includes bank vault
- · Situated on .23 acres
- 56' ± road frontage
- Located across from Hillcrest Shopping Center.
- Spartanburg County Tax Map# 7-09-14-080.01
- Great location on eastside's main corridor surrounded by commercial activity - retail, shopping & restaurants.
- 20,000 vehicles per day