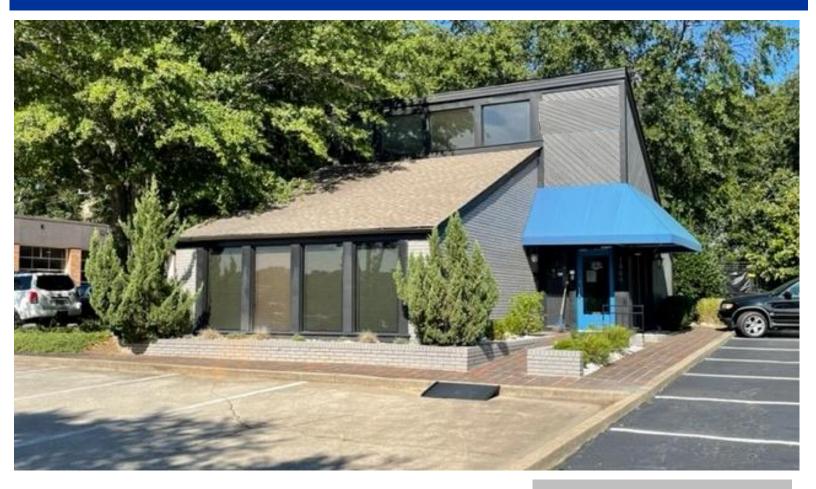

- 1821± sq. ft. retail building on E. Main Street
- · Former jewelry store
- Includes bank vault
- · Situated on .23 acres
- 56' ± road frontage
- Located across from Hillcrest Shopping Center.
- Spartanburg County Tax Map# 7-09-14-080.01
- Great location on eastside's main corridor surrounded by commercial activity - retail, shopping & restaurants.
- 20,000 vehicles per day