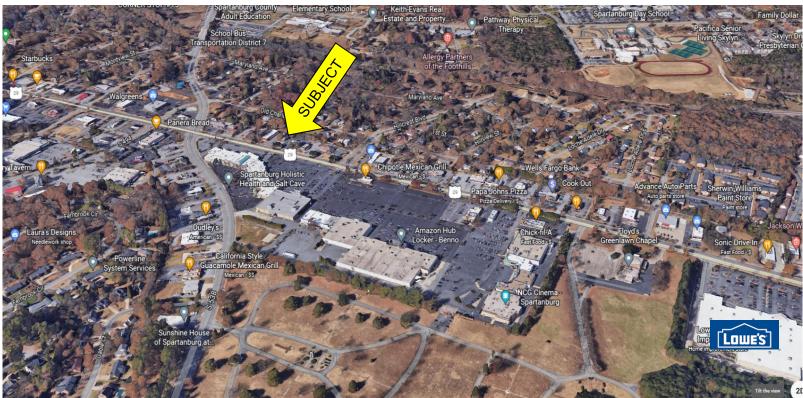

- 1821± sq. ft. retail building on E. Main Street
- · Former jewelry store
- Includes bank vault
- · Situated on .23 acres
- 56' ± road frontage
- Located across from Hillcrest Shopping Center.
- Spartanburg County Tax Map# 7-09-14-080.01
- Great location on eastside's main corridor surrounded by commercial activity - retail, shopping & restaurants.
- 20,000 vehicles per day