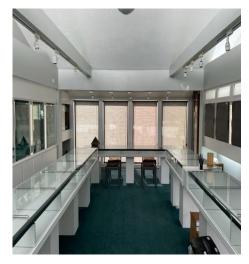

- 1821± sq. ft. retail building on E. Main Street
- · Former jewelry store
- Includes bank vault
- · Situated on .23 acres
- 56' ± road frontage
- Located across from Hillcrest Shopping Center.
- Spartanburg County Tax Map# 7-09-14-080.01
- Great location on eastside's main corridor surrounded by commercial activity - retail, shopping & restaurants.
- 20,000 vehicles per day