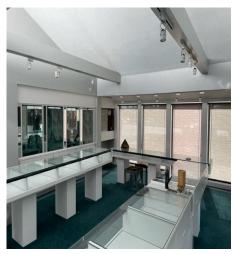

- 1821± sq. ft. retail building on E. Main Street
- · Former jewelry store
- Includes bank vault
- · Situated on .23 acres
- 56' ± road frontage
- Located across from Hillcrest Shopping Center.
- Spartanburg County Tax Map# 7-09-14-080.01
- Great location on eastside's main corridor surrounded by commercial activity - retail, shopping & restaurants.
- 20,000 vehicles per day