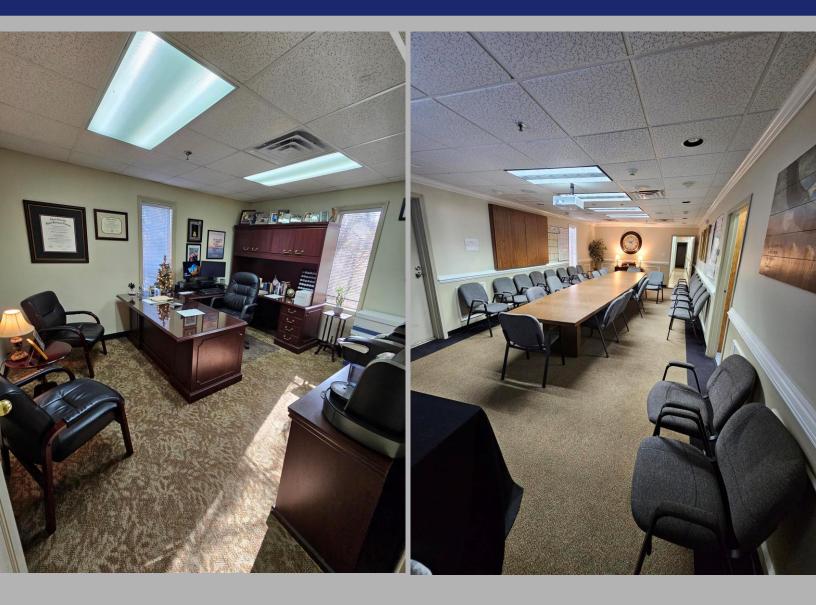

#### **Property Features**

- Clear Span 5,000+/- SF Office or Flex Use Building
- Available Spring 2024
- Located off of Exit 80 and in Close Proximity to 85 & Hwy 221
- 20 Private Office Spaces
- Plenty of Surface Parking

### Office/ Flex Space For Lease

855 Gossett Road, Spartanburg, SC 29307

No warranty or representation, expressed or implied, is made to the accuracy of the information contained herein, and the same is submitted subject to errors, omissions, change of price, rental or other conditions, imposed by the principles.