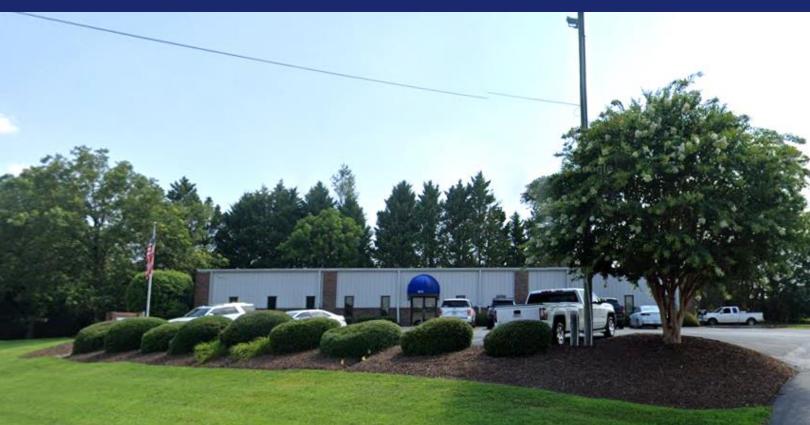

### Office/ Flex Space For Lease

855 Gossett Road, Spartanburg, SC 29307

#### **Property Features**

- Clear Span 5,000+/- SF Office or Flex Use Building
- Available Spring 2024
- Located off of Exit 80 and in Close Proximity to 85 & Hwy 221
- 20 Private Office Spaces
- Plenty of Surface Parking