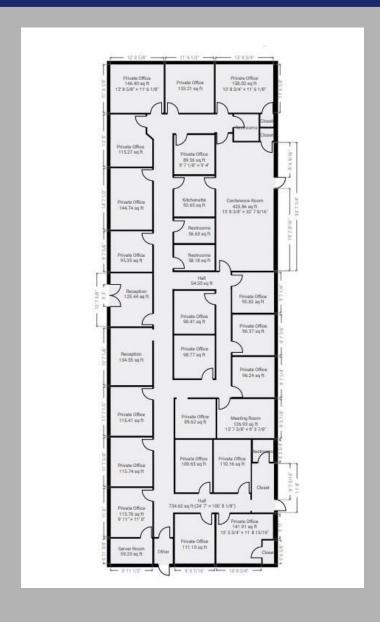

#### **Property Features**

- Clear Span 5,000+/- SF Office or Flex Use Building
- Available Spring 2024
- Located off of Exit 80 and in Close Proximity to 85 & Hwy 221
- 20 Private Office Spaces
- Plenty of Surface Parking

## Office/ Flex Space For Lease

855 Gossett Road, Spartanburg, SC 29307

No warranty or representation, expressed or implied, is made to the accuracy of the information contained herein, and the same is submitted subject to errors, omissions, change of price, rental or other conditions, imposed by the principles.