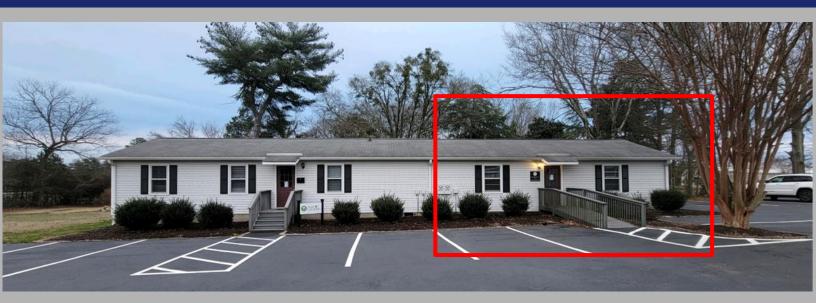

### Professional Office Space Available 1930 Old Reidville Road, Spartanburg, SC 29301

#### **PROPERTY FEATURES:**

- 800+/- SF
- Professional Office Space
- High Traffic Area
- In Close Proximity to I-26, Highway 29 & Reidville Road
- Ample Parking
- Spartanburg County TMS# 6-20-16-037.02