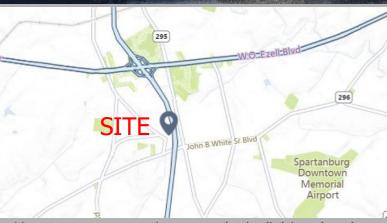

#### **PROPERTY FEATURES:**

- 800+/- SF
- Professional Office Space
- High Traffic Area
- In Close Proximity to I-26, Highway 29 & Reidville Road
- Ample Parking
- Spartanburg County TMS# 6-20-16-037.02