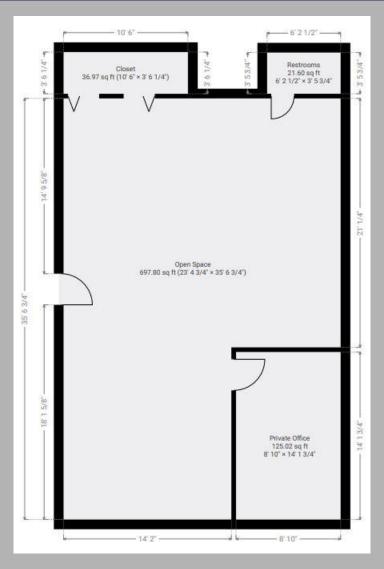

## Professional Office Space Available 1930 Old Reidville Road, Spartanburg, SC 29301

#### FLOOR PLAN & DIMENSIONS ARE APPROXIMATE.

No warranty or representation, expressed or implied, is made to the accuracy of the information contained herein, and the same is submitted subject to errors, omissions, change of price, rental or other conditions, imposed by the principles.