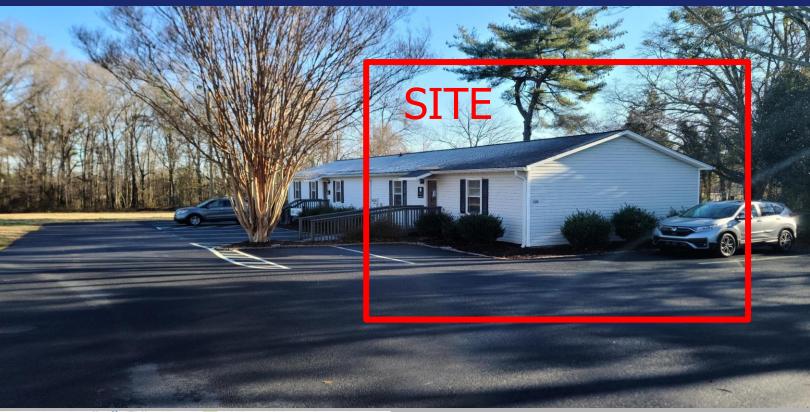

### Professional Office Space Available 1930 Old Reidville Road, Spartanburg, SC 29301

#### **PROPERTY FEATURES:**

- 800+/- SF
- Professional Office Space
- High Traffic Area
- In Close Proximity to I-26, Highway 29 & Reidville Road
- Ample Parking
- Spartanburg County TMS# 6-20-16-037.02