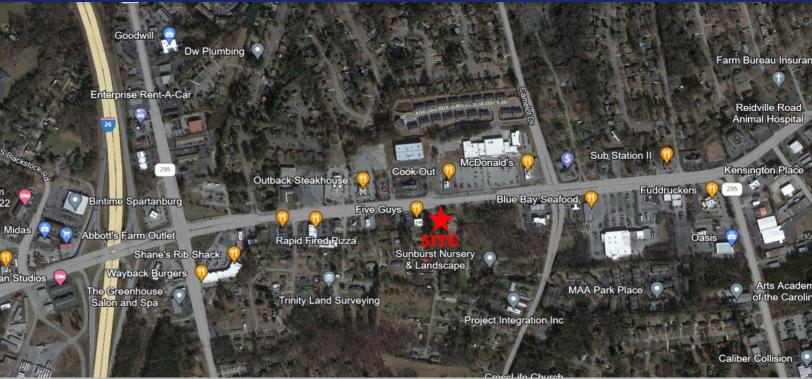

## **Available**

1621 John B. White Sr. Blvd, Spartanburg, SC

## **PROPERTY FEATURES**

- 1.31 +/- Acres
- Located On Spartanburg's Westside Near with Close Access to Hwy 29 and I-26
- Great Visibility on a High Traffic Corridor
- John B. White Sr Bld. VDP: 32,979
- Great Topography
- New Developments Nearby
- 6-21-13-060.00