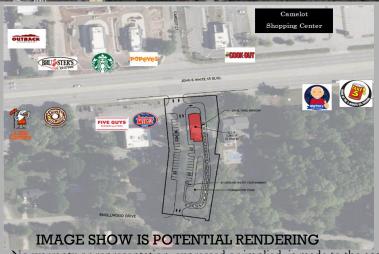

## **Available**

1621 John B. White Sr. Blvd, Spartanburg, SC

## **PROPERTY FEATURES**

- 1.31 +/- Acres
- Located On Spartanburg's Westside Near with Close Access to Hwy 29 and I-26
- Great Visibility on a High Traffic Corridor
- John B. White Sr Bld. VDP: 32,979
- Great Topography
- New Developments Nearby
- 6-21-13-060.00