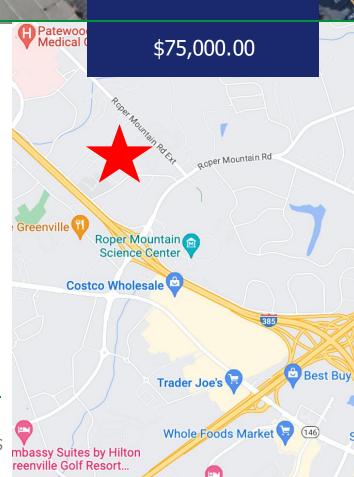

## **LAND FOR SALE**

Creekside Park Ct., Greenville, SC 29615

## **Property Features**

- +/- 0.73 Acres
- All Utilities Available
- Outside City Limits
- Located Near Roper Mountain Road and I-385
- Near Many Medical Offices including St. Francis Eastside, Prisma Health, and Many More
- Ideal for an Office, Medical, or Flex Uses
- Motivated Seller
- Greenville County Tax Map #: 0543010101714