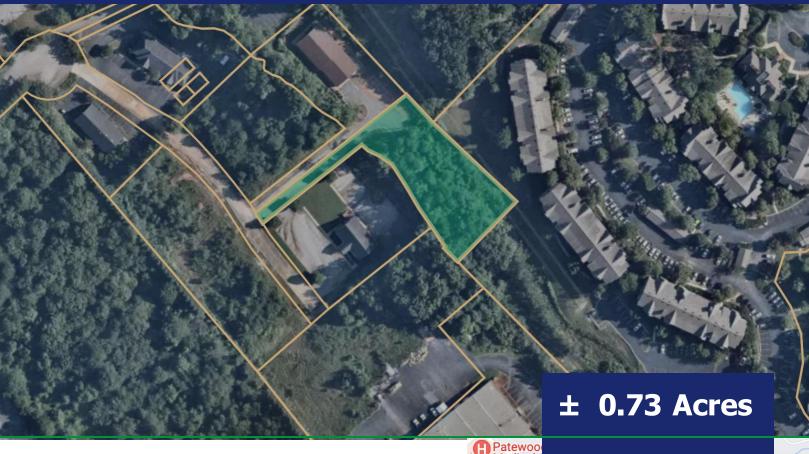

## **LAND FOR SALE**

Creekside Park Ct., Greenville, SC 29615

## **Property Features**

- +/- 0.73 Acres
- All Utilities Available
- Outside City Limits
- Located Near Roper Mountain Road and I-385
- Near Many Medical Offices including St. Francis Eastside, Prisma Health, and Many More
- Ideal for an Office, Medical, or Flex Uses
- Motivated Seller
- Greenville County Tax Map #: 0543010101714