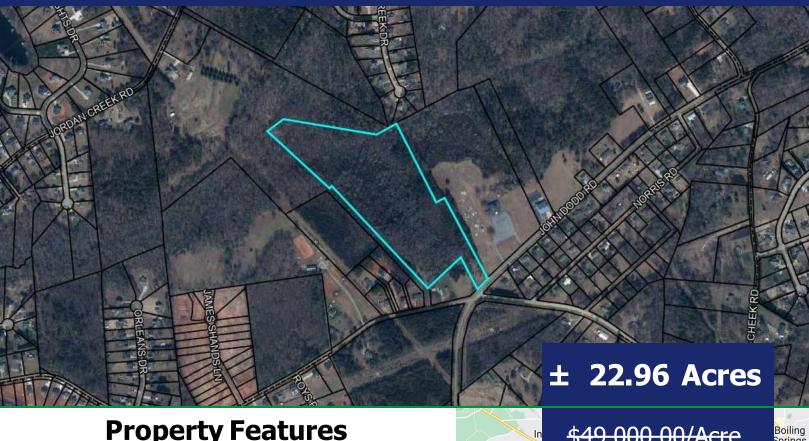

### **Property Features**

- +/- 25.08 Acres for Development
- Generally Flat Topography Which Slopes Gently Towards the Rear of the Property
- Public Utilities
  - · Water, Gas, & Power
- Convenient Location to Interstates
  - I26 3.2 Miles
  - I85 3.9 Miles
- Near Many New Residential Developments
- Versatile Use Property
- TAX MAP #: 6-05-00-033.03