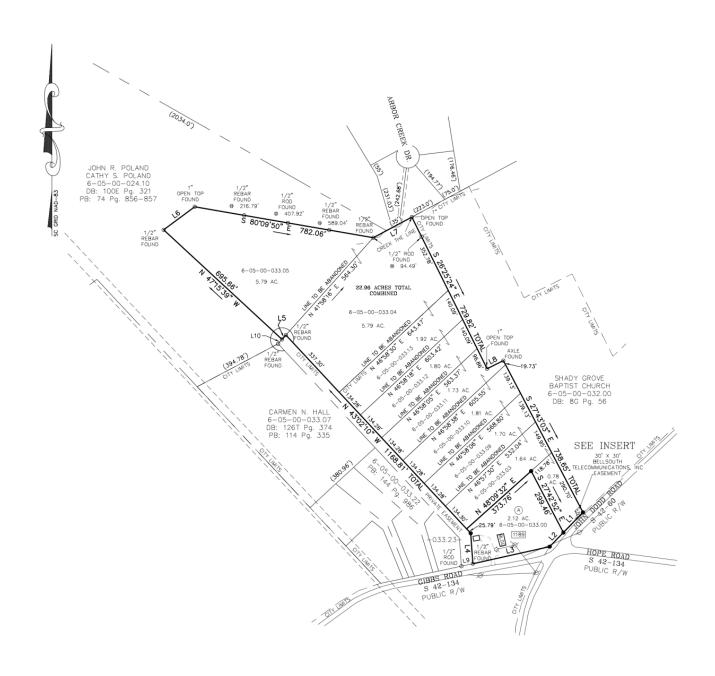

### **Property Features**

- +/- 25.08 Acres for Development
- Generally Flat Topography Which Slopes Gently Towards the Rear of the Property
- Public Utilities
  - · Water, Gas, & Power
- Convenient Location to Interstates
  - I26 3.2 Miles
  - I85 3.9 Miles
- Near Many New Residential Developments
- Versatile Use Property
- TAX MAP #: 6-05-00-033.03