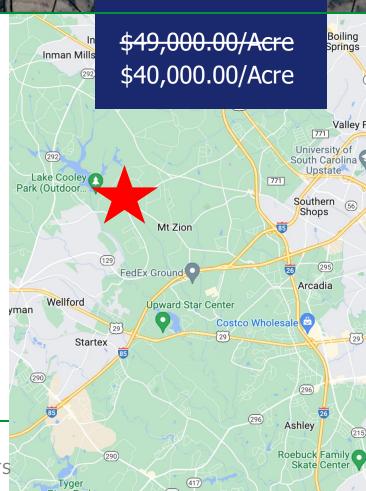

### **Property Features**

- +/- 25.08 Acres for Development
- Generally Flat Topography Which Slopes Gently Towards the Rear of the Property
- Public Utilities
  - · Water, Gas, & Power
- Convenient Location to Interstates
  - I26 3.2 Miles
  - I85 3.9 Miles
- Near Many New Residential Developments
- Versatile Use Property
- TAX MAP #: 6-05-00-033.03