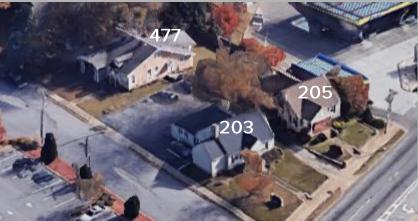

## Office / Retail Space Available

203/205 S. Pine Street & 477 Lucas Ct., Spartanburg, SC

- 3 Buildings Located in Downtown Spartanburg
  -205 S Pine: 1348+/- SF Former Professional Office
  -203 S. Pine: 1344+/- SF Former Professional Office
- 477 Lucas Ct.: 2,331+/- SF Duplex
- High Traffic Corridor 26,299 CPD
- Great Location for Salon or Professional Office
- Corner Lot with Signalized Intersection
- Strong Residential, Professional Offices & Retail Including: Wendy's, Arby's, Firehouse Subs, The YMCA, Spinx Gas Station & Sugar-n-Spice
- Spartanburg County TMS# 7-12-11-279.00