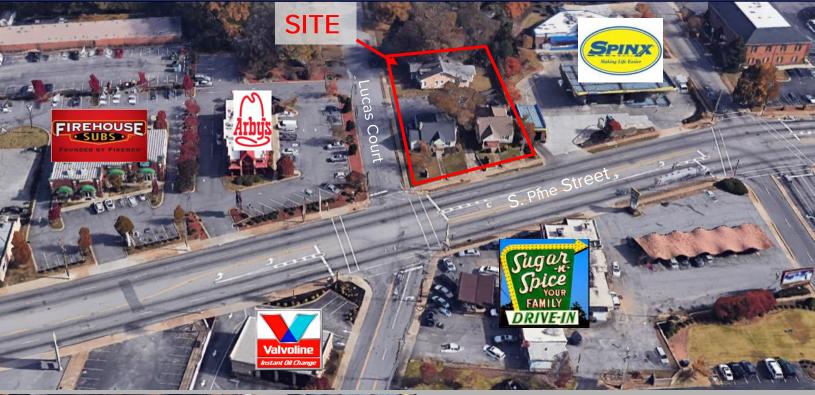

## Office / Retail Space Available

203/205 S. Pine Street & 477 Lucas Ct., Spartanburg, SC

- 3 Buildings Located in Downtown Spartanburg
  -205 S Pine: 1348+/- SF Former Professional Office
  -203 S. Pine: 1344+/- SF Former Professional Office
- 477 Lucas Ct.: 2,331+/- SF Duplex
- High Traffic Corridor 26,299 CPD
- Great Location for Salon or Professional Office
- Corner Lot with Signalized Intersection
- Strong Residential, Professional Offices & Retail Including: Wendy's, Arby's, Firehouse Subs, The YMCA, Spinx Gas Station & Sugar-n-Spice
- Spartanburg County TMS# 7-12-11-279.00