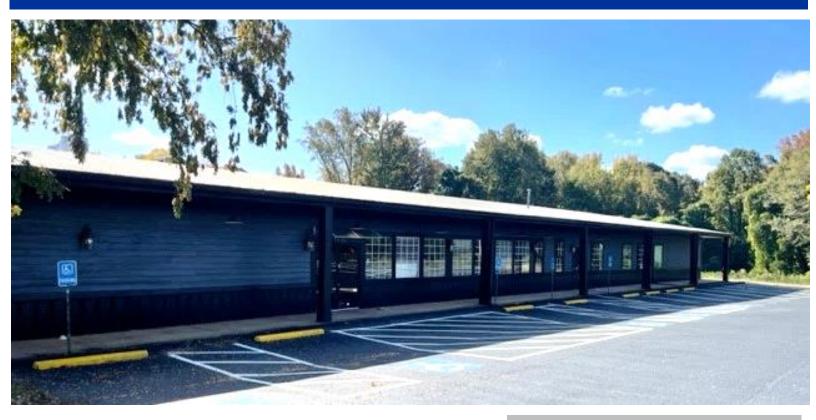

- 9,000+/- sq. ft. full service restaurant on Powdersville Road in Easley.
- · Unzoned Pickens County
- Situated on 7.48 ± acres room to Expand, room to develop another parcel!
- New 5 year Triple Net Lease with escalations
- Tenant in process of full renovations to include new kitchen equipment & new dining area.
- Annual Net Operating Income:

### 1020 Powdersville Road Easley, SC