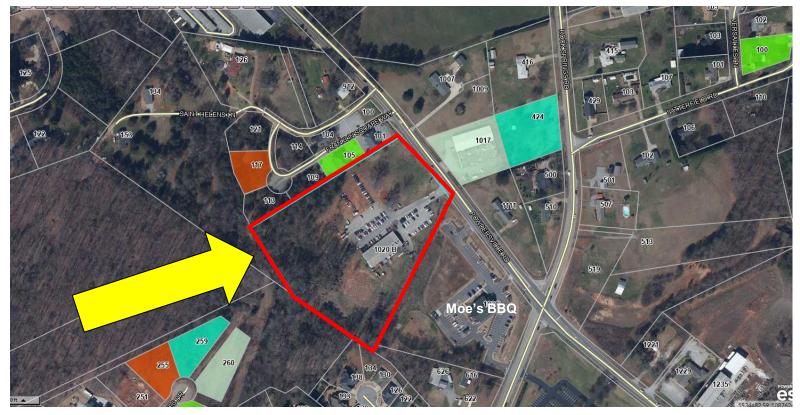

- 9,000+/- sq. ft. full service restaurant on Powdersville Road in Easley.
- · Unzoned Pickens County
- Situated on 7.48 ± acres room to Expand, room to develop another parcel!
- New 5 year Triple Net Lease with escalations
- Tenant in process of full renovations to include new kitchen equipment & new dining area.
- Annual Net Operating Income:

### 1020 Powdersville Road Easley, SC