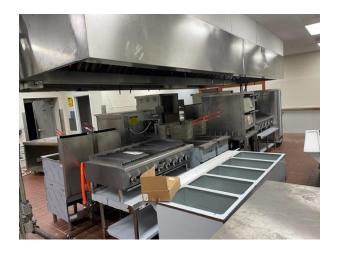

- 9,000+/- sq. ft. full service restaurant on Powdersville Road in Easley.
- · Unzoned Pickens County
- Situated on 7.48 ± acres room to Expand, room to develop another parcel!
- New 5 year Triple Net Lease with escalations
- Tenant in process of full renovations to include new kitchen equipment & new dining area.
- Annual Net Operating Income: