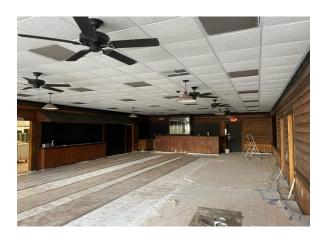

- 9,000+/- sq. ft. full service restaurant on Powdersville Road in Easley.
- · Unzoned Pickens County
- Situated on 7.48 ± acres room to Expand, room to develop another parcel!
- New 5 year Triple Net Lease with escalations
- Tenant in process of full renovations to include new kitchen equipment & new dining area.
- Annual Net Operating Income:

Year 1: \$60,000 Year 2: \$60,000

Year 3: \$66,000

Year 4: \$66,000 Year 5: \$72,000

- Tremendous growth area
- Minimum Landlord obligation.
  Landlord responsible for roof. Tenant responsible for taxes, insurance & maintenance