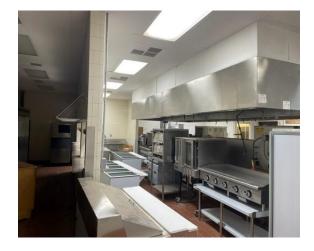

- 9,000+/- sq. ft. full service restaurant on Powdersville Road in Easley.
- · Unzoned Pickens County
- Situated on 7.48 ± acres room to Expand, room to develop another parcel!
- New 5 year Triple Net Lease with escalations
- Tenant in process of full renovations to include new kitchen equipment & new dining area.
- Annual Net Operating Income: