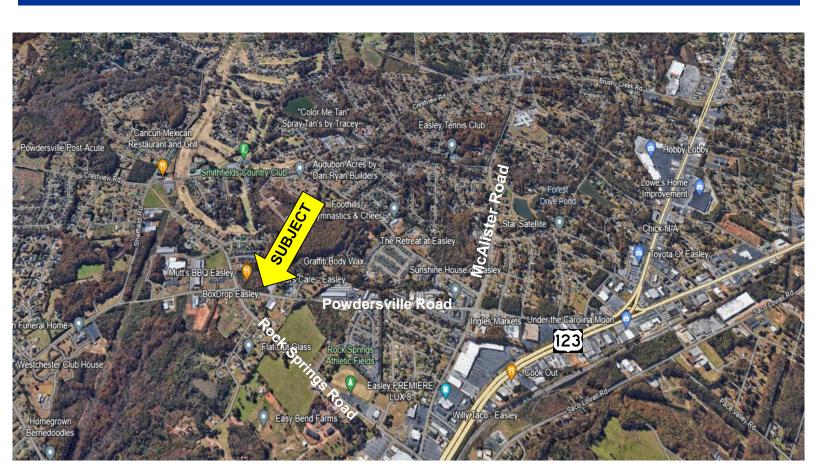

# INCOME PRODUCING Full Service Restaurant for Sale

1020 Powdersville Road Easley, SC

**Sale Price:** \$1,050,000

Andy Hayes 864-706-0189 ahayes@spencerhines.com

POWER BROKER

CONTACT

Glenn Batson 864-630-4311 gbatson@spencerhines.com

- 9,000+/- sq. ft. full service restaurant on Powdersville Road in Easley.
- · Unzoned Pickens County
- Situated on 7.48 ± acres room to Expand, room to develop another parcel!
- New 5 year Triple Net Lease with escalations
- Tenant in process of full renovations to include new kitchen equipment & new dining area.
- Annual Net Operating Income: