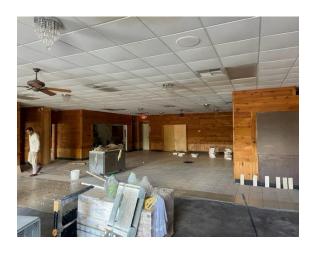

- 9,000+/- sq. ft. full service restaurant on Powdersville Road in Easley.
- · Unzoned Pickens County
- Situated on 7.48 ± acres room to Expand, room to develop another parcel!
- New 5 year Triple Net Lease with escalations
- Tenant in process of full renovations to include new kitchen equipment & new dining area.
- Annual Net Operating Income:

Year 1: \$60,000 Year 2: \$60,000

Year 3: \$66,000

Year 4: \$66,000 Year 5: \$72,000

- Tremendous growth area
- Minimum Landlord obligation.
  Landlord responsible for roof. Tenant responsible for taxes, insurance & maintenance