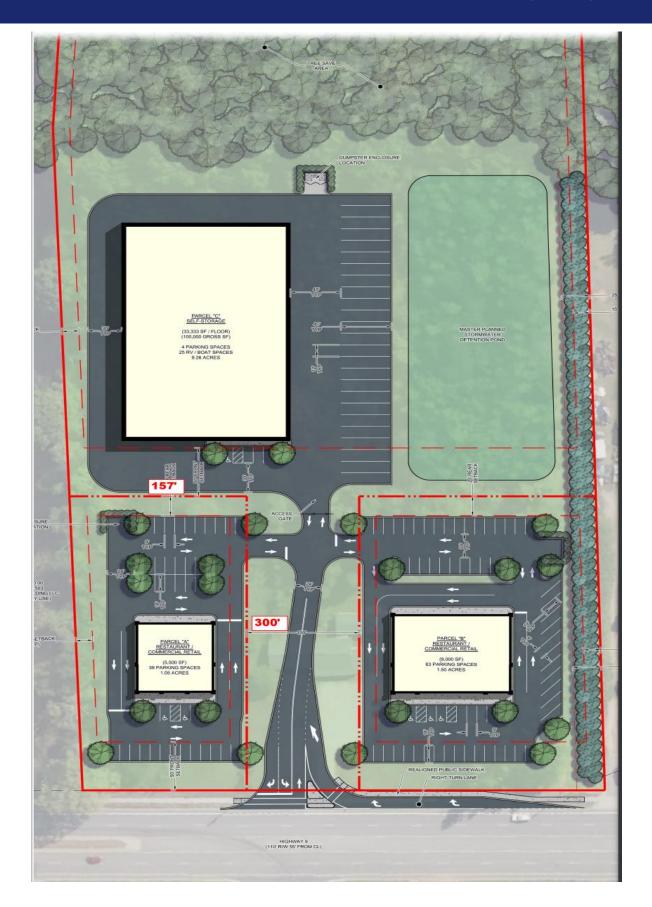

- 9.2 ± ac. on Highway 9 with 3.14 ± ac. rough graded pad.
- 100' access road from Hwy 9
- Shared stormwater detention pond on site.
- · All utilities available
- Additional retail pads A (1.04± ac) & B (1.49± ac.) also available.
- Next door to brand new Publix development which includes Spinx and Founders Credit Union
- Hwy 9 traffic count: 29,000+-VPD
- Tax Map # 2-36-00-122.02
- 67,000 +- people reside within a
  5 mile radius
- Average annual household income- \$71,000±

**Property Survey** 

- Purchase price: \$1,300,000
- Mass grading phase includes 3.14 acre rough graded pad
- Parcel to own main access drive and shared stormwater detention pond
- Suitable uses include Retail, Self Storage, or Multi-Family
- Options for Ground Lease available