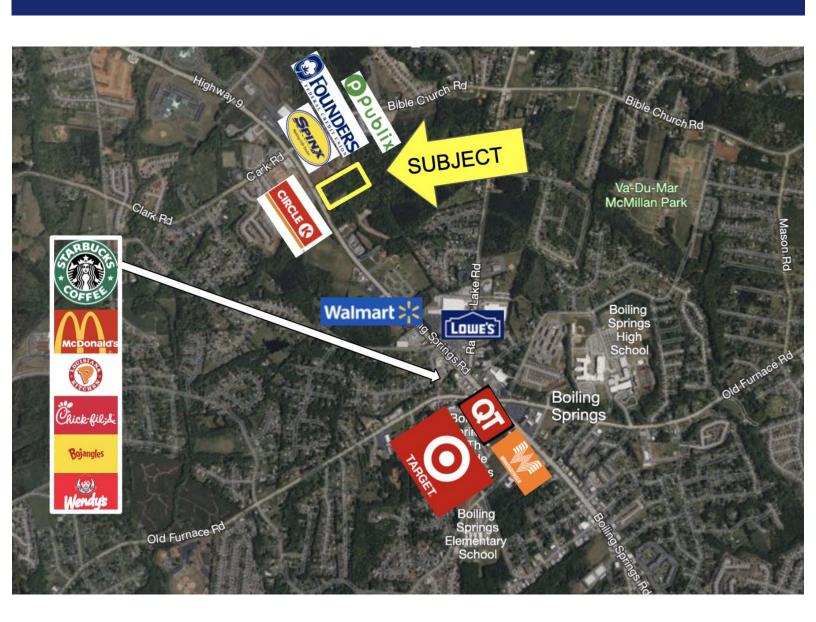

- 9.2 ± ac. on Highway 9 with 3.14 ± ac. rough graded pad.
- 100' access road from Hwy 9
- Shared stormwater detention pond on site.
- · All utilities available
- Additional retail pads A (1.04± ac) & B (1.49± ac.) also available.
- Next door to brand new Publix development which includes Spinx and Founders Credit Union
- Hwy 9 traffic count: 29,000+-VPD
- Tax Map # 2-36-00-122.02
- 67,000 +- people reside within a
  5 mile radius
- Average annual household income- \$71,000±

**Property Survey** 

- Purchase price: \$1,300,000
- Mass grading phase includes 3.14 acre rough graded pad
- Parcel to own main access drive and shared stormwater detention pond
- Suitable uses include Retail, Self Storage, or Multi-Family
- Options for Ground Lease available