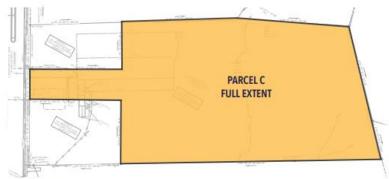

- 9.2 ± ac. on Highway 9 with 3.14 ± ac. rough graded pad.
- 100' access road from Hwy 9
- Shared stormwater detention pond on site.
- · All utilities available
- Additional retail pads A (1.04± ac) & B (1.49± ac.) also available.
- Next door to brand new Publix development which includes Spinx and Founders Credit Union
- Hwy 9 traffic count: 29,000+-VPD
- Tax Map # 2-36-00-122.02
- 67,000 +- people reside within a
  5 mile radius
- Average annual household income- \$71,000±

**Property Survey** 

- Purchase price: \$1,300,000
- Mass grading phase includes 3.14 acre rough graded pad
- Parcel to own main access drive and shared stormwater detention pond
- Suitable uses include Retail, Self Storage, or Multi-Family
- Options for Ground Lease available