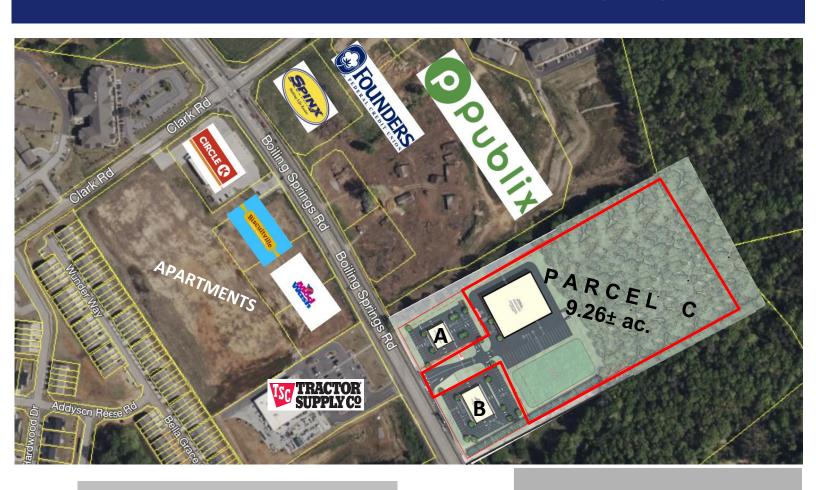

- 9.2 ± ac. on Highway 9 with 3.14 ± ac. rough graded pad.
- 100' access road from Hwy 9
- Shared stormwater detention pond on site.
- · All utilities available
- Additional retail pads A (1.04± ac) & B (1.49± ac.) also available.
- Next door to brand new Publix development which includes Spinx and Founders Credit Union
- Hwy 9 traffic count: 29,000+-VPD
- Tax Map # 2-36-00-122.02
- 67,000 +- people reside within a
  5 mile radius
- Average annual household income- \$71,000±

## PARCEL C 9.26 ACRES

FOR SALE | LEASE

4370 HIGHWAY 9, BOILING SPRINGS, SC

Andy Hayes 864-706-0189 ahayes@spencerhines.com

Ben Hines 864-542-4777 benhines@spencerhines.com

Andy Hayes 864-706-0189 ahayes@spencerhines.com