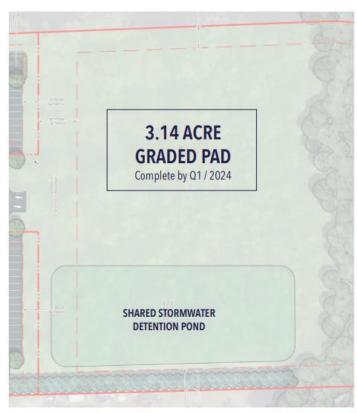

- 9.2 ± ac. on Highway 9 with 3.14 ± ac. rough graded pad.
- 100' access road from Hwy 9
- Shared stormwater detention pond on site.
- · All utilities available
- Additional retail pads A (1.04± ac) & B (1.49± ac.) also available.
- Next door to brand new Publix development which includes Spinx and Founders Credit Union
- Hwy 9 traffic count: 29,000+-VPD
- Tax Map # 2-36-00-122.02
- 67,000 +- people reside within a
  5 mile radius
- Average annual household income- \$71,000±

**Property Survey** 

- Purchase price: \$1,300,000
- Mass grading phase includes 3.14 acre rough graded pad
- Parcel to own main access drive and shared stormwater detention pond
- Suitable uses include Retail, Self Storage, or Multi-Family
- Options for Ground Lease available