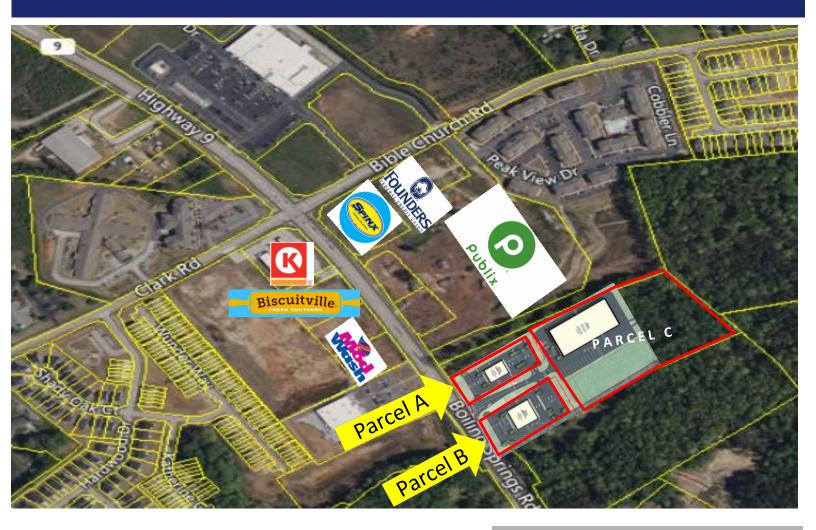

- Two outparcels available Parcel A - 1.06+- acres Parcel B - 1.49+- acres.
- Seller will rough grade each property and install storm water retention with all utilities to site (including water, sewer and natural gas)
- Highly visible Highway 9 dynamic corridor
- Next door to brand new Publix development which includes Spinx and Founders Credit Union
- Hwy 9 traffic count: 29,000+- VPD
- Additional land in the rear, suitable for retail, mini storage or multifamily
- Tax Map # 2-36-00-122.02
- 67,000 +- people reside within a 5 mile radius
- Parcel C 9.26± acres in rear also available for sale, ground lease or build-to-suit.

# FOR SALE | LEASE RESTAURANT | RETAIL SITES - COMING 2024

 Located adjacent to new Publix Shopping Center and across the street from Tractor Supply
Land Sale, Ground Lease, Built to Suit, or Multi-Tenant

Retail Center options available

 Water and sewer stubbed to each parcel; REA prepared for Access Easements and Shared Stormwater Pond

4370 HIGHWAY 9, BOILING SPRINGS, SC

ahayes@spencerhines.com Ben Hines 864-542-4777 benhines@spencerhines.com