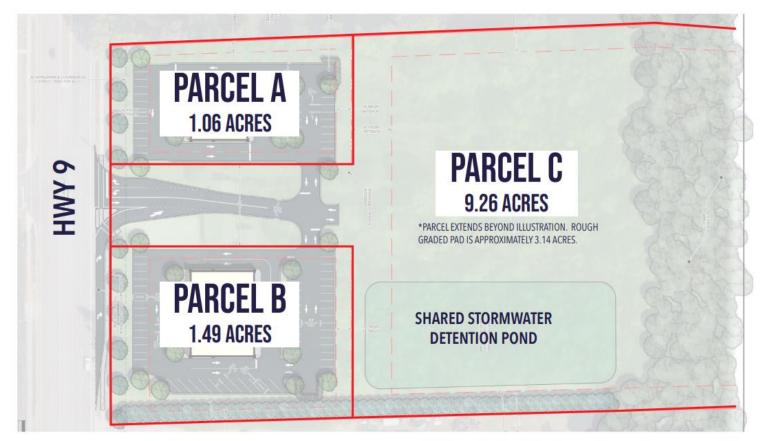

- Two outparcels available Parcel A - 1.06+- acres Parcel B - 1.49+- acres.
- Seller will rough grade each property and install storm water retention with all utilities to site (including water, sewer and natural gas)
- Highly visible Highway 9 dynamic corridor
- Next door to brand new Publix development which includes Spinx and Founders Credit Union
- Hwy 9 traffic count: 29,000+- VPD
- Additional land in the rear, suitable for retail, mini storage or multifamily
- Tax Map # 2-36-00-122.02
- 67,000 +- people reside within a 5 mile radius
- Parcel C 9.26± acres in rear also available for sale, ground lease or build-to-suit.

Retail Center options available

 Water and sewer stubbed to each parcel; REA prepared for Access Easements and Shared Stormwater Pond

4370 HIGHWAY 9, BOILING SPRINGS, SC

ahayes@spencerhines.com Ben Hines 864-542-4777 benhines@spencerhines.com