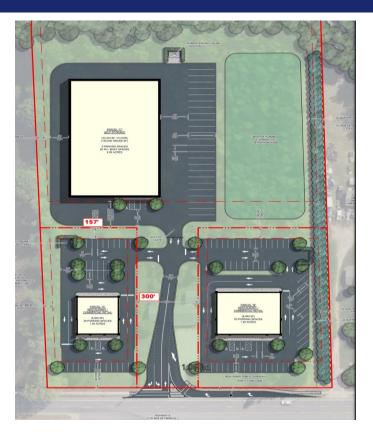

- Two outparcels available Parcel A - 1.06+- acres Parcel B - 1.49+- acres.
- Seller will rough grade each property and install storm water retention with all utilities to site (including water, sewer and natural gas)
- Highly visible Highway 9 dynamic corridor
- Next door to brand new Publix development which includes Spinx and Founders Credit Union
- Hwy 9 traffic count: 29,000+- VPD
- Additional land in the rear, suitable for retail, mini storage or multifamily
- Tax Map # 2-36-00-122.02
- 67,000 +- people reside within a 5 mile radius
- Parcel C 9.26± acres in rear also available for sale, ground lease or build-to-suit.

Retail Center options available

 Water and sewer stubbed to each parcel; REA prepared for Access Easements and Shared Stormwater Pond

4370 HIGHWAY 9, BOILING SPRINGS, SC

ahayes@spencerhines.com Ben Hines 864-542-4777 benhines@spencerhines.com