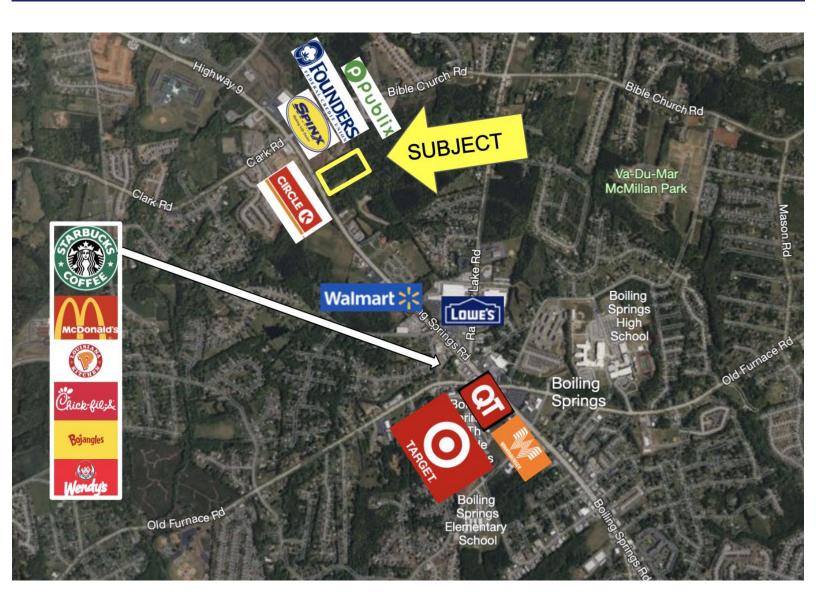

- Two outparcels available Parcel A - 1.06+- acres Parcel B - 1.49+- acres.
- Seller will rough grade each property and install storm water retention with all utilities to site (including water, sewer and natural gas)
- Highly visible Highway 9 dynamic corridor
- Next door to brand new Publix development which includes Spinx and Founders Credit Union
- Hwy 9 traffic count: 29,000+- VPD
- Additional land in the rear, suitable for retail, mini storage or multifamily
- Tax Map # 2-36-00-122.02
- 67,000 +- people reside within a 5 mile radius
- Parcel C 9.26± acres in rear also available for sale, ground lease or build-to-suit.

# FOR SALE | LEASE RESTAURANT | RETAIL SITES - COMING 2024

 Located adjacent to new Publix Shopping Center and across the street from Tractor Supply
Land Sale, Ground Lease, Built to Suit, or Multi-Tenant

Retail Center options available

 Water and sewer stubbed to each parcel; REA prepared for Access Easements and Shared Stormwater Pond

4370 HIGHWAY 9, BOILING SPRINGS, SC

ahayes@spencerhines.com Ben Hines 864-542-4777 benhines@spencerhines.com