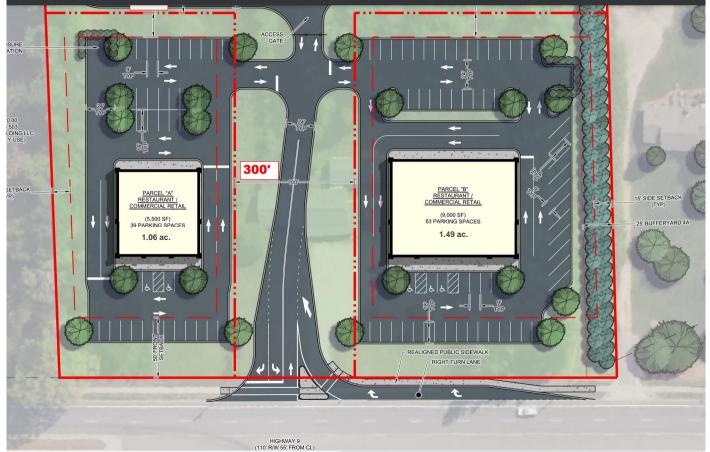

- Two outparcels available Parcel A - 1.06+- acres Parcel B - 1.49+- acres.
- Seller will rough grade each property and install storm water retention with all utilities to site (including water, sewer and natural gas)
- Highly visible Highway 9 dynamic corridor
- Next door to brand new Publix development which includes Spinx and Founders Credit Union
- Hwy 9 traffic count: 29,000+- VPD
- Additional land in the rear, suitable for retail, mini storage or multifamily
- Tax Map # 2-36-00-122.02
- 67,000 +- people reside within a 5 mile radius
- Parcel C 9.26± acres in rear also available for sale, ground lease or build-to-suit.

Retail Center options available

 Water and sewer stubbed to each parcel; REA prepared for Access Easements and Shared Stormwater Pond

4370 HIGHWAY 9, BOILING SPRINGS, SC

ahayes@spencerhines.com Ben Hines 864-542-4777 benhines@spencerhines.com