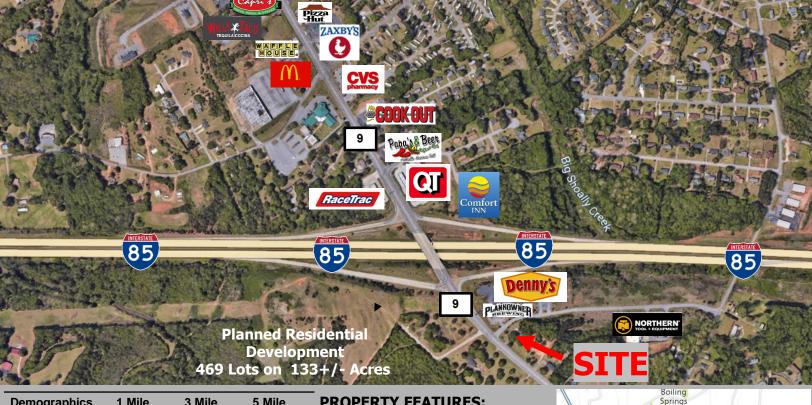

## **Prime Development Site**

1564 & 1568 Boiling Springs Road, Boiling Springs, SC

| Demographics                   | 1 Mile    | 3 Mile    | 5 Mile   |
|--------------------------------|-----------|-----------|----------|
| Population                     | 608       | 9,246     | 41,821   |
| Projected<br>Population (2026) | 686       | 10,337    | 46,203   |
| Avg. Household<br>Income       | \$100,216 | \$87,786  | \$86,032 |
| Avg. Age                       | 41        | 40        | 38       |
| Traffic Counts                 |           |           |          |
| Highway 9                      | 25,800    | SCDOT '21 |          |
| I-85 @ Highway 9               | 73,600    | SCDOT '21 |          |

## **PROPERTY FEATURES:**

| • | 2.21 +/- Acres                   |
|---|----------------------------------|
| • | Located Near the Intersection of |
|   | Highway 9 & I-85                 |
| • | High Visibility with Frontage on |
|   | Highway 9                        |
|   | Strong Domographics              |

- Strong Demographics
- One of the Fastest Growing Areas in Spartanburg County -Currently Growing at a Rate of 2.06% Annually
- Spartanburg TMS 2-51-00-120.01 and 2-51-00-120.02

oSITE outhern Shop Whitney Hillton Draytor Saxor Arcadia Fairforest Spartanburg