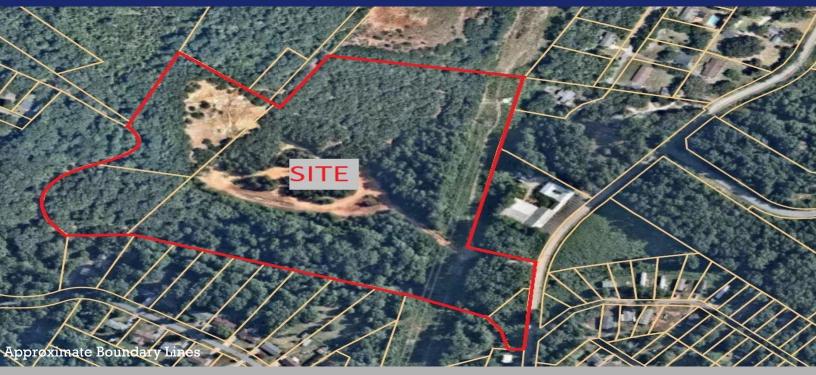

## **Development Site**

Archer Road Spartanburg, SC 29385

## **Property Features**

- 23.65+/-Acres Located in Spartanburg, SC
- In Close Proximity to I-85, Highway 221, Downtown Spartanburg, and Spartanburg Regional Hospital
- Great Site for Light Industrial, Flex, Mini Storage, and Duplex Use
- TMS# 7-08-07-032.01
  - # 7-08-07-032.00
  - # 7-08-08-001.04
  - # 7-08-07-003.00