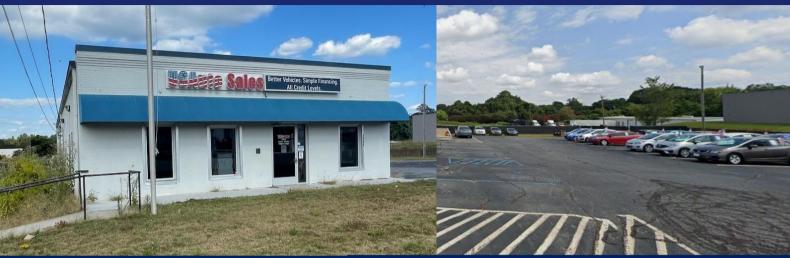

## FOR LEASE 1419 Asheville Highway

## 4,000 SF Building

- Former Car Sales
- 2.5 Acres
- Owner will subdivide
- 437' Road Frontage
- 4 Curb Cuts
- 84 Paved Parking Spaces
- 1 Roll-Up Door to Service Area
- Office
- 2 Private Offices
- Large Work Area
- 2 Baths
- **Break Room**
- Additional Parking Available