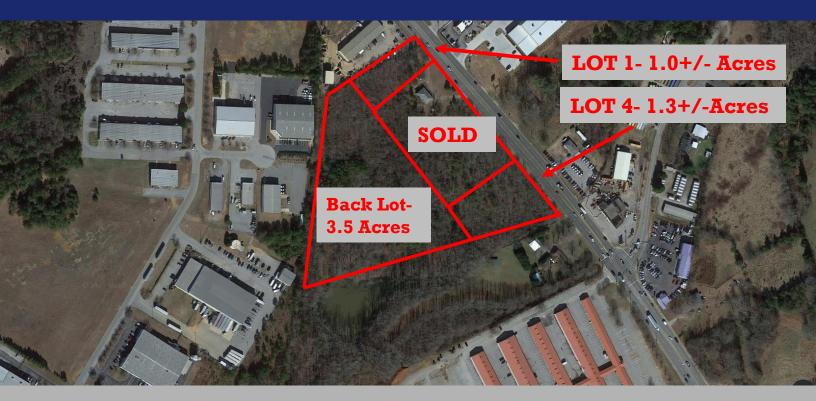

### Development Site 1960 Highway 101 Greer, SC

### **Property Features**

- 2 Lots and 3.5 Acres Available for Sale
- All Utilities Available
- VPD on 101: 28,000
- VPD on 85: 102,700
- Graded Lots
- TMS # 5-29-00-105.00

No warranty or representation, expressed or implied, is made to the accuracy of the information contained herein, and the same is submitted subject to errors, omissions, change of price, rental or other conditions, imposed by the principles.

# WWW.SPENCERHINES.COM

COMMERCIAL REAL ESTATE SALES, LEASING, & INVESTMENTS 380 S. Pine Street, Spartanburg, SC 29302 P- 864.583.1001

SALE PRICE: Lot #1- \$750,000 Lot #4- \$1,200,000 Back Lot 3.5 Acres-\$425,000/Acre CoStar POWER BROKER