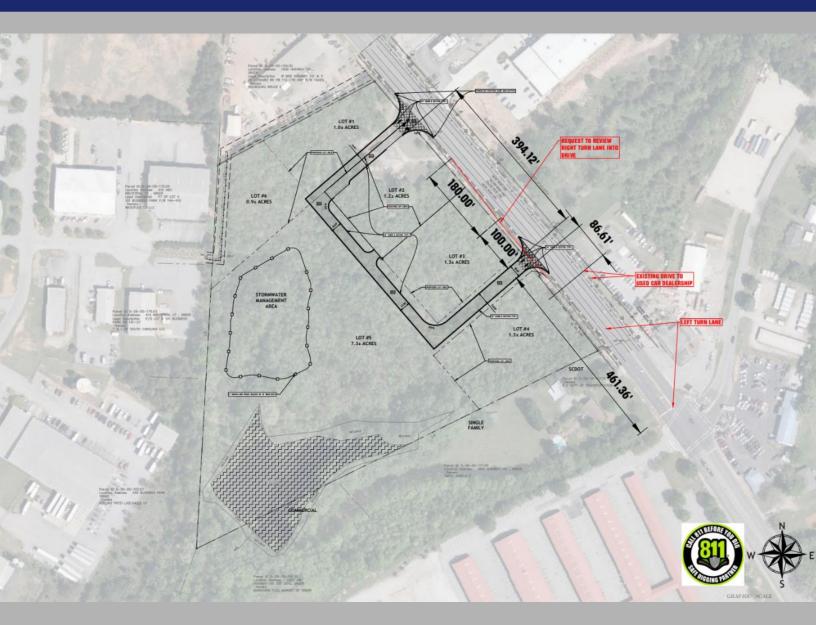

### Development Site 1960 Highway 101 Greer, SC

### **Property Features**

- 2 Lots and 3.5 Acres Available for Sale
- All Utilities Available
- VPD on 101: 28,000
- VPD on 85: 102,700
- Graded Lots
- TMS # 5-29-00-105.00

No warranty or representation, expressed or implied, is made to the accuracy of the information contained herein, and the same is submitted subject to errors, omissions, change of price, rental or other conditions, imposed by the principles.

# WWW.SPENCERHINES.COM

COMMERCIAL REAL ESTATE SALES, LEASING, & INVESTMENTS 380 S. Pine Street, Spartanburg, SC 29302 P- 864.583.1001

SALE PRICE: Lot #1- \$750,000 Lot #4- \$1,200,000 Back Lot 3.5 Acres-\$425,000/Acre CoStar POWER BROKER