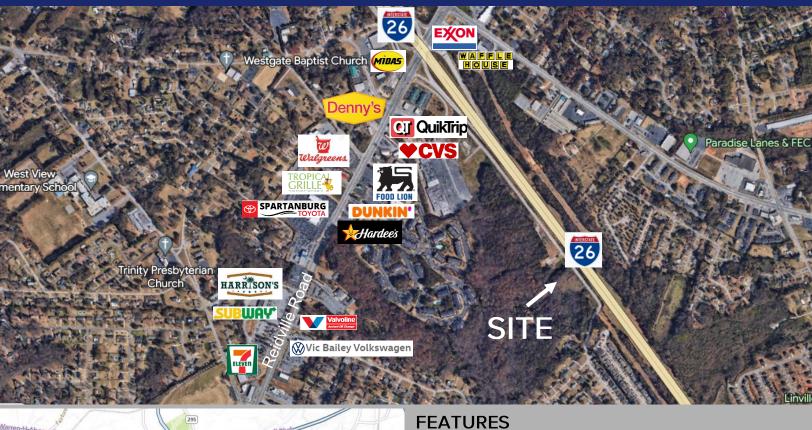

## **Development Site**

4+/- Acres Laurel Glen Circle, Spartanburg, SC

- 4+/- Acres
- Located in Close Proximity to I-26 and Reidville Road
- Excellent Commercial, Industrial, or **Residential Site**
- Traffic Counts I-26: 31,700 VPD
- Neighboring Parcel Sold in 2022 for Apartment Use - Under Construction
- Not Zoned Subject to Spartanburg County Land Use Ordinance
- Spartanburg County TMS #6-24-00-082.00