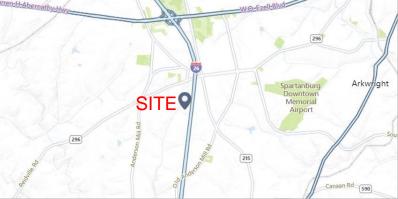

## **Development Site**

4+/- Acres Laurel Glen Circle, Spartanburg, SC

- 4+/- Acres
- Located in Close Proximity to I-26 and Reidville Road
- Excellent Commercial, Industrial, or **Residential Site**
- Traffic Counts I-26: 31,700 VPD
- Neighboring Parcel Sold in 2022 for Apartment Use - Under Construction
- Not Zoned Subject to Spartanburg County Land Use Ordinance
- Spartanburg County TMS #6-24-00-082.00