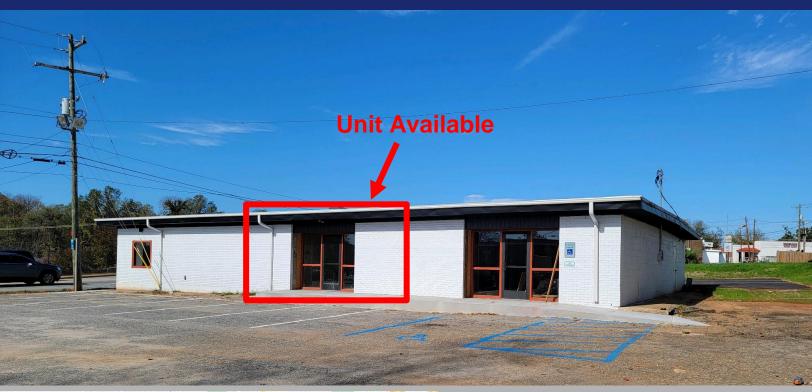

## **Property Features**

Unit A: Leased
 Unit B: 1,114+/- SF
 Unit C: Leased

3 Phase Power Available

- Located in Close Proximity to W. Main Street and Downtown Spartanburg
- Recently Upfitted Space
- Great Office/ Retail Location
- Ample Parking Available
- Spartanburg County TMS# 7-12-13-202.00

LEASE RATE: \$15.00/SF NNN