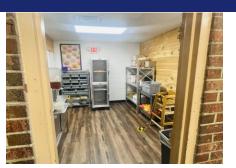

### **Newly Renovated Restaurant Space!**

- SHOWINGS BY APPOINTMENT. CURRENTLY OPERATING AS MI TIERRA TAQUIERA Y PANADERIA.
- 2 Hood Systems (16Ft and 4ft)
- 500 Gallon Grease Trap
- · Plenty of Parking
- +/- 1.69 Acres
- Tax Map Number: 098-00-00-059.000