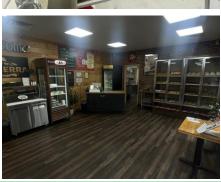

## **Restaurant Space For Sale!**

1725 N Limestone Street, Gaffney, SC 29340

### **Newly Renovated Restaurant Space!**

- SHOWINGS BY APPOINTMENT. CURRENTLY OPERATING AS MI TIERRA TAQUIERA Y PANADERIA.
- 2 Hood Systems (16Ft and 4ft)
- 500 Gallon Grease Trap
- · Plenty of Parking
- +/- 1.69 Acres
- Tax Map Number: 098-00-00-059.000