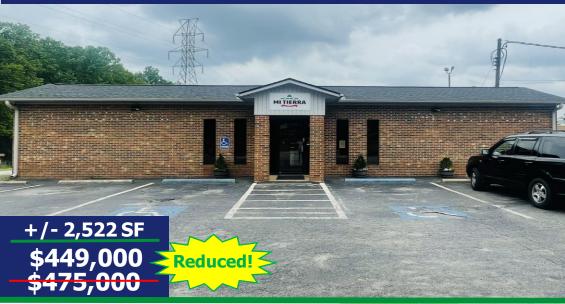

## **Restaurant Space For Sale!**

1725 N Limestone Street, Gaffney, SC 29340

### **Newly Renovated Restaurant Space!**

- SHOWINGS BY APPOINTMENT. CURRENTLY OPERATING AS MI TIERRA TAQUIERA Y PANADERIA.
- 2 Hood Systems (16Ft and 4ft)
- 500 Gallon Grease Trap
- · Plenty of Parking
- +/- 1.69 Acres
- Tax Map Number: 098-00-00-059.000