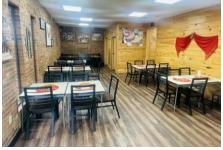

## **Restaurant Space For Sale!**

1725 N Limestone Street, Gaffney, SC 29340

### **Newly Renovated Restaurant Space!**

- SHOWINGS BY APPOINTMENT. CURRENTLY OPERATING AS MI TIERRA TAQUIERA Y PANADERIA.
- 2 Hood Systems (16Ft and 4ft)
- 500 Gallon Grease Trap
- · Plenty of Parking
- +/- 1.69 Acres
- Tax Map Number: 098-00-00-059.000