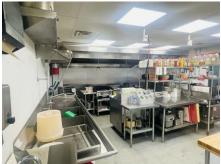

### **Newly Renovated Restaurant Space!**

- SHOWINGS BY APPOINTMENT. CURRENTLY OPERATING AS MI TIERRA TAQUIERA Y PANADERIA.
- 2 Hood Systems (16Ft and 4ft)
- 500 Gallon Grease Trap
- · Plenty of Parking
- +/- 1.69 Acres
- Tax Map Number: 098-00-00-059.000