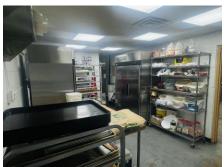

## **Restaurant Space For Sale!**

1725 N Limestone Street, Gaffney, SC 29340

### **Newly Renovated Restaurant Space!**

- SHOWINGS BY APPOINTMENT. CURRENTLY OPERATING AS MI TIERRA TAQUIERA Y PANADERIA.
- 2 Hood Systems (16Ft and 4ft)
- 500 Gallon Grease Trap
- · Plenty of Parking
- +/- 1.69 Acres
- Tax Map Number: 098-00-00-059.000