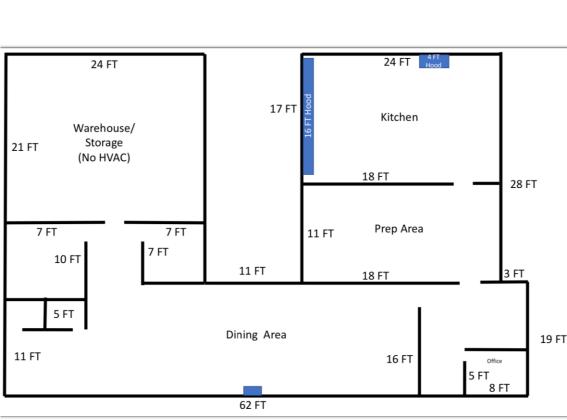

### **Newly Renovated Restaurant Space!**

- SHOWINGS BY APPOINTMENT. CURRENTLY OPERATING AS MI TIERRA TAQUIERA Y PANADERIA.
- 2 Hood Systems (16Ft and 4ft)
- 500 Gallon Grease Trap
- · Plenty of Parking
- +/- 1.69 Acres
- Tax Map Number: 098-00-00-059.000