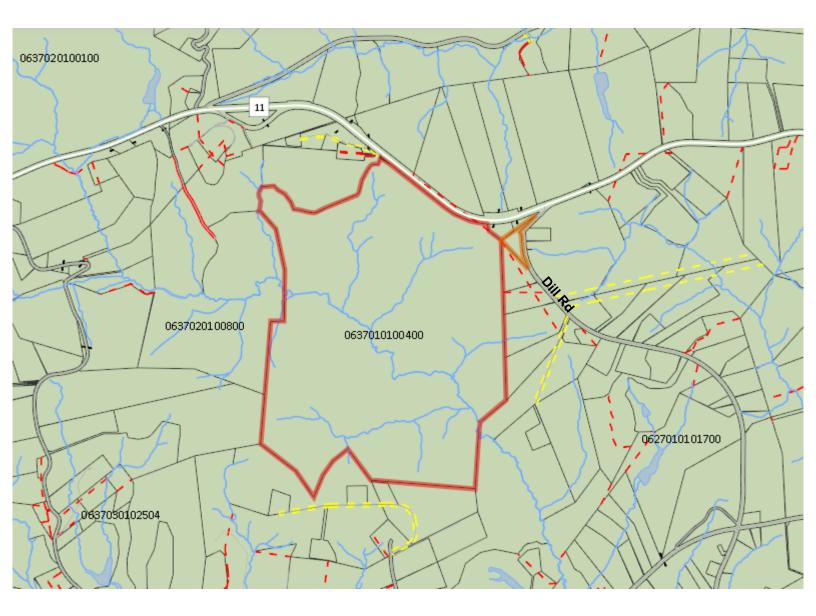

## Great development site in Landrum, SC

- +/-365 acres located on beautiful Highway 11 with lots of road frontage
- Greenville County Tax Map #s 0637010100400 & 0627010102900 (red & orange outlines above)
- Property Unzoned
- Most recent survey 1999, contact agent for full survey
- Two roads into the property

### **Aerial Map View**

Small parcel in orange allows access to the large parcel from Dill Rd

CONTACT

Bobby Hines - 864.313.4815 bobbyhines@spencerhines.com Evan Hines Wilkins - 864.616.4900 evanhines@spencerhines.com