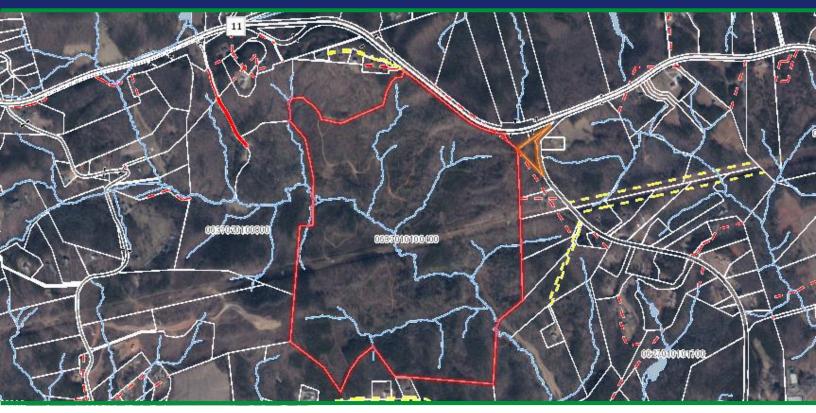

## Great development site in Landrum, SC

- +/-365 acres located on beautiful Highway 11 with lots of road frontage
- Greenville County Tax Map #s 0637010100400 & 0627010102900 (red & orange outlines above)
- Property Unzoned
- Most recent survey 1999, contact agent for full survey
- Two roads into the property

### **Aerial Map View**

Small parcel in orange allows access to the large parcel from Dill Rd

CONTACT

Bobby Hines - 864.313.4815 bobbyhines@spencerhines.com Evan Hines Wilkins - 864.616.4900 evanhines@spencerhines.com