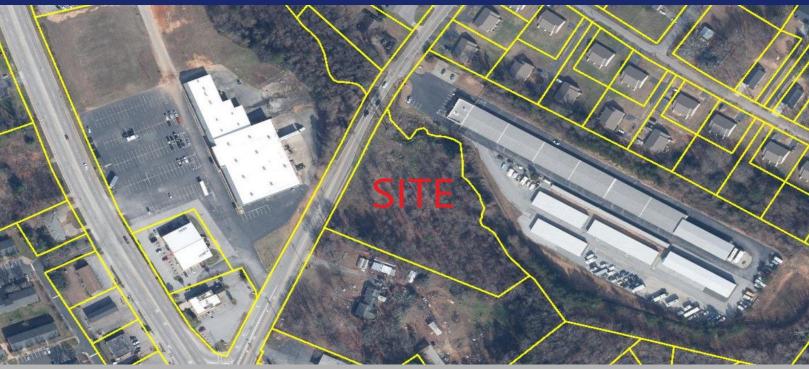

## **Development Land**

Hidden Hill Road, Spartanburg SC 29301

## **PROPERTY FEATURES:**

- 2.75+/-Acres
- Located Near the John B.
  White Sr. Blvd., E. Blackstock Road, and I-26
- Gas, Public Water, and Sewer Available
- Prime Retail Location
- Spartanburg County TMS # 6-21-00-021.21