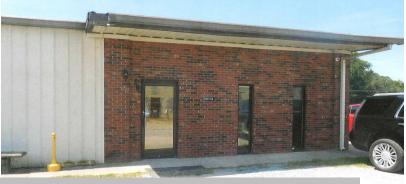

### **57,800 TOTAL SQUARE FEET**

- 11.84 Acres
- 175 Feet Frontage on Champion Ferry Road
- 5 Private Offices / Break Room
- 3 Restrooms
- 1,200 SF Heated & Cooled
- 56,000 SF Warehouse
- 480 Volt 3 Phase 800 amps
- Sub dividable
- 6 Dock Doors / 6 Drive In Doors
- 12' to 14' Ceiling Height