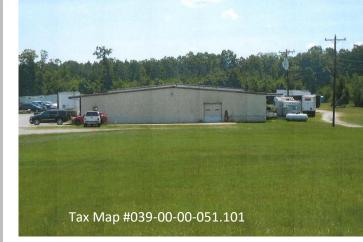

### **57,800 TOTAL SQUARE FEET**

- 11.84 Acres
- 175 Feet Frontage on Champion Ferry Road
- 5 Private Offices / Break Room
- 3 Restrooms
- 1,200 SF Heated & Cooled
- 56,000 SF Warehouse
- 480 Volt 3 Phase 800 amps
- Sub dividable
- 6 Dock Doors / 6 Drive In Doors
- 12' to 14' Ceiling Height