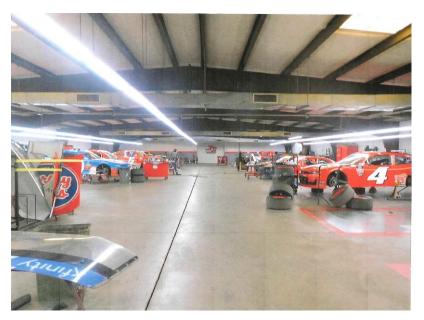

### **57,800 TOTAL SQUARE FEET**

- 11.84 Acres
- 175 Feet Frontage on Champion Ferry Road
- 5 Private Offices / Break Room
- 3 Restrooms
- 1,200 SF Heated & Cooled
- 56,000 SF Warehouse
- 480 Volt 3 Phase 800 amps
- Sub dividable
- 6 Dock Doors / 6 Drive In Doors
- 12' to 14' Ceiling Height

## Dock Doors

Heated and Cooled Warehouse