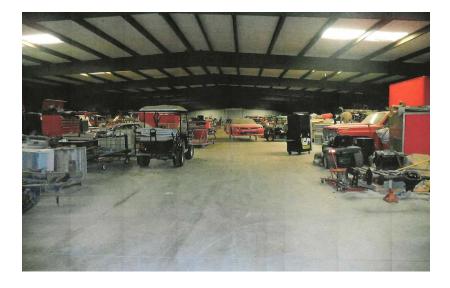

### **57,800 TOTAL SQUARE FEET**

- 11.84 Acres
- 175 Feet Frontage on Champion Ferry Road
- 5 Private Offices / Break Room
- 3 Restrooms
- 1,200 SF Heated & Cooled
- 56,000 SF Warehouse
- 480 Volt 3 Phase 800 amps
- Sub dividable
- 6 Dock Doors / 6 Drive In Doors
- 12' to 14' Ceiling Height