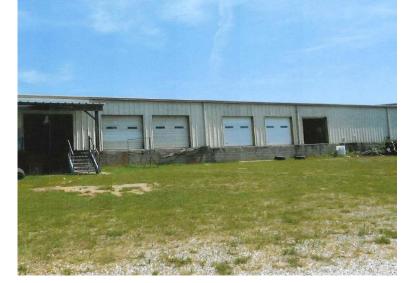

#### OFFICE / WAREHOUSE FOR SALE OR LEASE

# 1210 CHAMPION FERRY ROAD, GAFFNEY, SC

### **57,800 TOTAL SQUARE FEET**



- 11.84 Acres
- 175 Feet Frontage on Champion Ferry Road
- 5 Private Offices / Break Room
- 3 Restrooms
- 1,200 SF Heated & Cooled
- 56,000 SF Warehouse
- 480 Volt 3 Phase 800 amps
- Sub dividable
- 6 Dock Doors / 6 Drive In Doors
- 12' to 14' Ceiling Height

### SALES PRICE: WAS <del>\$2,000,000</del> REDUCED AGAIN TO \$1,650,000 LEASE \$2.95 SF NNN

380 S. Pine Street Spartanburg, South Carolina 29302 864-583-1001 www. spencerhines.com

SPENCER/HINES

Lynn Spencer, CCIM 864-542-4946 lynnspencer@spencerhines.com









## Dock Doors



Heated and Cooled Warehouse