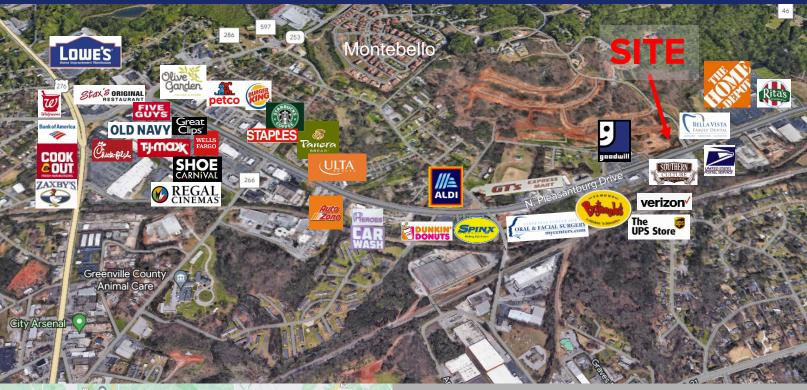

### **PROPERTY FEATURES**

- 2.5+/-Acres
- Located at the Corner of N. Pleasantburg and Montebello Drive
- C-3 Zoning / Greenville County
- 35,000+/- CPD
- In Close Proximity to Cherrydale Shopping Center, Downtown Greenville, and Hwy 29
- Greenville County TMS# 0183030100402