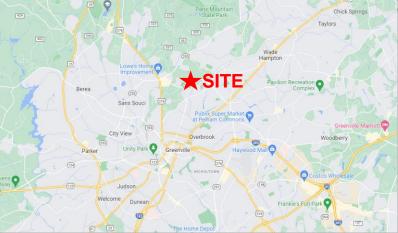

### **PROPERTY FEATURES**

- 2.5+/-Acres
- Located at the Corner of N. Pleasantburg and Montebello Drive
- C-3 Zoning / Greenville County
- 35,000+/- CPD
- In Close Proximity to Cherrydale Shopping Center, Downtown Greenville, and Hwy 29
- Greenville County TMS# 0183030100402