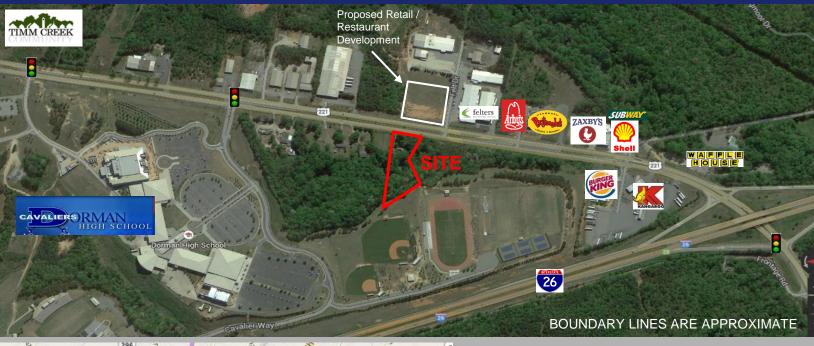

## **Development Opportunity**

Highway 221, Roebuck, SC 29376

## **PROPERTY FEATURES**

- 2.4+/- Acres
- Excellent Development Potential
- Located Near the Intersection of Highway 221 & I-26
- Highway 221 15,300+/- CPD
- I-26 30,700+/- CPD
- Gas, Power & Water Available to Site / Sewer Available Not to Site
- Other Business within a One Mile Radius Includes: Food Lion, Edward Jones, Marco's Pizza, Uncle Berto's Burritos and Hardee's
- Spartanburg County TMS# 6-40-00-010.00